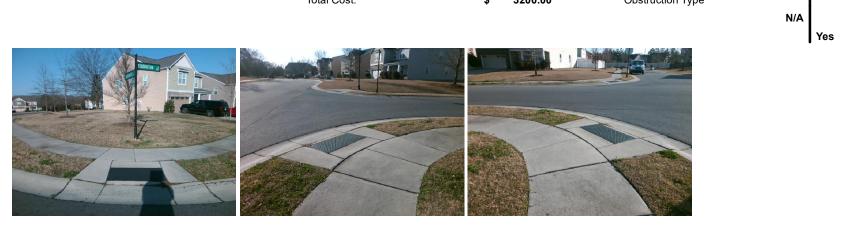

## Access Compliance Report Public Rights-of-Way (Curb Ramps)

| Intersection ID: 50729                  | 50729 Main Street: TODDINGTON_LN |                                                                               |        | Street:                                 | ALDERGROVE_RD         | Location:         | w                           |                             |            |
|-----------------------------------------|----------------------------------|-------------------------------------------------------------------------------|--------|-----------------------------------------|-----------------------|-------------------|-----------------------------|-----------------------------|------------|
| ADA ID: 17B1086C1680                    | Ramp Ty                          | Ramp Type: PerpDiag                                                           |        |                                         | ail: Fail Overall (   | o Severity Score: | 8.75                        |                             |            |
| Codes/Mitigation Info/Possible Solution |                                  |                                                                               |        | Field Measurements/Component Compliance |                       |                   |                             |                             |            |
|                                         |                                  | Possible Solutions:                                                           |        | Compliance Description                  |                       |                   | Data Compliance Description |                             |            |
|                                         |                                  | Remove & Replace Curb Ramp Wit<br>Two New Directional Ramps or<br>Equivalent. | 'ith   | N/A                                     | Ramp Length (in)      | 47.5              | Yes                         | Ramp Slope (%)              | 6.9        |
|                                         |                                  |                                                                               |        | No                                      | Ramp Width (in)       | 47.0              | Yes                         | Ramp XSlope (%)             | 1.2        |
|                                         |                                  |                                                                               |        | N/A                                     | Flare Type LT         | N/A               | N/A                         | Flare Type RT               | N/A        |
| Mer Ha                                  |                                  |                                                                               |        | N/A                                     | Flare Slope LT (%)    | N/A               | N/A                         | Flare Slope RT (%)          | N/A        |
|                                         |                                  |                                                                               |        | N/A                                     | Flare Traversable LT? | N/A               | N/A                         | Flare Traversable RT?       | N/A        |
|                                         |                                  |                                                                               |        | N/A                                     | Landing Length (in)   | N/A               | N/A                         | DWS Provided?               | N/A        |
|                                         |                                  | Surveyor Notes:                                                               |        | N/A                                     | Landing Width (in)    | N/A               | N/A                         | DWS Contrast?               | N/A        |
|                                         |                                  | N/A                                                                           |        | N/A                                     | Landing Slope (%)     | N/A               | N/A                         | DWS Length (in)             | N/A        |
| A A A A A A A A A A A A A A A A A A A   |                                  |                                                                               |        | N/A                                     | Landing X Slope (%)   | N/A               | N/A                         | DWS Full Width?             | N/A        |
| A A A A A A A A A A A A A A A A A A A   | <u>6</u>                         |                                                                               |        | N/A                                     | Landing Curb? (Y/N)   | N/A               | N/A                         | DWS Offset (in)             | N/A        |
|                                         |                                  |                                                                               | N/A    | Shared Landing?                         | N/A                   |                   |                             |                             |            |
|                                         | PROW/ADA:                        |                                                                               | N/A    | Gutter Ponding?                         | N/A                   | N/A               | Gutter Slope (%)            | N/A                         |            |
| Street 1 Name ALDERGROVE RD             |                                  |                                                                               |        | N/A                                     | Gutter Lip Ht (in)    | N/A               | N/A                         | Gutter X Slope (%)          | N/A        |
|                                         |                                  |                                                                               |        | N/A                                     | Painted X Walk1?      | No                | N/A                         | Painted X Walk2?            | No         |
|                                         |                                  |                                                                               |        | N/A                                     | X Walk 1 Direction    | To SE             |                             | X Walk 2 Direction          | To NE      |
|                                         |                                  |                                                                               |        | N/A                                     | X Walk 1 Width (in)   |                   | N/A                         | X Walk 2 Width (in)         | N/A        |
|                                         |                                  |                                                                               |        | 11/7                                    | X Walk 1 Slope (%)    | 2.2               |                             | X Walk 2 Slope (%)          | 2.6        |
| Stop Condition-Street 2                 | StopSign                         |                                                                               |        |                                         | X Walk 1 X Slope (%)  | 0.1               |                             | X Walk 2 X Slope (%)        | 2.8<br>3.3 |
| Street 2 Name                           |                                  |                                                                               |        | N/A                                     | Ramp inside XWalk1?   | -                 | N/A                         | Ramp inside XWalk2?         | 3.3<br>N/A |
|                                         |                                  |                                                                               |        | N/A                                     | •                     |                   |                             | •                           |            |
| Stop Condition-Street 1                 | None                             |                                                                               |        |                                         | Road Slope (%)        | 2.1               | N/A                         | Clear Space?                | N/A        |
|                                         |                                  |                                                                               |        | NI/A                                    | Road X Slope (%)      | 3.5               | N/A                         | Clear Space to XWalk (in)   | N/A        |
|                                         |                                  | T-1-10-11                                                                     |        | N/A                                     | Any Obstructions?     | N/A               | N/A                         | Storm Grate/Utility Hazard? | N/A        |
|                                         |                                  | Total Cost: \$ 32                                                             | 200.00 |                                         | Obstruction Type      |                   |                             | Storm Grate/Utility Type    |            |
|                                         |                                  |                                                                               |        |                                         |                       | N/A               |                             |                             | N/A        |