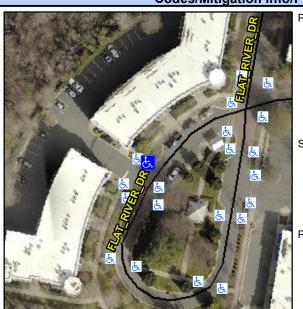

## **Access Compliance Report Public Rights-of-Way** (Curb Ramps)

Intersection ID: 1001741 Main Street: FLAT\_RIVER\_DR Cross Street: OVERLAND\_PARK\_LN Location: ADA ID: 17B9291A7C82 Ramp Type: Perp Initial Pass/Fail: Fail **Overall Compliance: No Severity Score:** 10

**Codes/Mitigation Info/Possible Solution** 

**FLAT RIVER DR** Street 1 Name Stop Condition-Street 2 None Street 2 Name N/A Stop Condition-Street 1 N/A Possible Solutions: Remove & Replace Entire Ramp. Surveyor Notes: N/A PROW/ADA: R304.5.1, R304.5.3