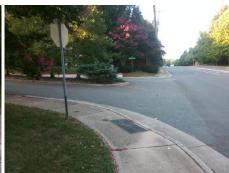

## Access Compliance Report Public Rights-of-Way (Curb Ramps)

Intersection ID: 19485 Main Street: MONIQUE\_LN Cross Street: PARK\_RD Location: NE

ADA ID: 17BB41899175 Ramp Type: PerpDiag Initial Pass/Fail: Fail Overall Compliance: No Severity Score: 12.5

| Field Measurements/Component Compliance |                       |      |      |                             |      |
|-----------------------------------------|-----------------------|------|------|-----------------------------|------|
| Compliance Description                  |                       | Data | Comp | liance Description          | Data |
| N/A                                     | Ramp Length (in)      | 62.0 | No   | Ramp Slope (%)              | 8.7  |
| Yes                                     | Ramp Width (in)       | 48.0 | Yes  | Ramp XSlope (%)             | 2.0  |
| N/A                                     | Flare Type LT         | N/A  | N/A  | Flare Type RT               | N/A  |
| N/A                                     | Flare Slope LT (%)    | N/A  | N/A  | Flare Slope RT (%)          | N/A  |
| N/A                                     | Flare Traversable LT? | N/A  | N/A  | Flare Traversable RT?       | N/A  |
| N/A                                     | Landing Length (in)   | N/A  | N/A  | DWS Provided?               | N/A  |
| N/A                                     | Landing Width (in)    | N/A  | N/A  | DWS Contrast?               | N/A  |
| N/A                                     | Landing Slope (%)     | N/A  | N/A  | DWS Length (in)             | N/A  |
| N/A                                     | Landing X Slope (%)   | N/A  | N/A  | DWS Full Width?             | N/A  |
| N/A                                     | Landing Curb? (Y/N)   | N/A  | N/A  | DWS Offset (in)             | N/A  |
| N/A                                     | Shared Landing?       | N/A  |      |                             |      |
| N/A                                     | Gutter Ponding?       | N/A  | N/A  | Gutter Slope (%)            | N/A  |
| N/A                                     | Gutter Lip Ht (in)    | N/A  | N/A  | Gutter X Slope (%)          | N/A  |
| N/A                                     | Painted X Walk1?      | No   | N/A  | Painted X Walk2?            | No   |
|                                         | X Walk 1 Direction    | To W |      | X Walk 2 Direction          | To S |
| N/A                                     | X Walk 1 Width (in)   | N/A  | N/A  | X Walk 2 Width (in)         | N/A  |
|                                         | X Walk 1 Slope (%)    | 6.7  |      | X Walk 2 Slope (%)          | 1.0  |
|                                         | X Walk 1 X Slope (%)  | 1.8  |      | X Walk 2 X Slope (%)        | 3.9  |
| N/A                                     | Ramp inside XWalk1?   | N/A  | N/A  | Ramp inside XWalk2?         | N/A  |
|                                         | Road Slope (%)        | 4.9  | N/A  | Clear Space?                | N/A  |
|                                         | Road X Slope (%)      | 1.1  | N/A  | Clear Space to XWalk (in)   | N/A  |
| N/A                                     | Any Obstructions?     | N/A  | N/A  | Storm Grate/Utility Hazard? | N/A  |
|                                         | Obstruction Type      |      |      | Storm Grate/Utility Type    |      |
|                                         |                       | N/A  |      |                             | N/A  |
|                                         |                       |      | Yes  | Surface Condition? (G/P)    | Good |