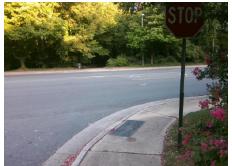

## Access Compliance Report Public Rights-of-Way (Curb Ramps)

Intersection ID: 19485 Main Street: MONIQUE\_LN Cross Street: PARK\_RD Location: NE

ADA ID: 17BB41899175 Ramp Type: PerpDiag Initial Pass/Fail: Fail Overall Compliance: No Severity Score: 12.5

| Field Measurements/Component Compliance |                       |      |      |                             |      |
|-----------------------------------------|-----------------------|------|------|-----------------------------|------|
| Compliance Description                  |                       | Data | Comp | liance Description          | Data |
| N/A                                     | Ramp Length (in)      | 62.0 | No   | Ramp Slope (%)              | 8.7  |
| Yes                                     | Ramp Width (in)       | 48.0 | Yes  | Ramp XSlope (%)             | 2.0  |
| N/A                                     | Flare Type LT         | N/A  | N/A  | Flare Type RT               | N/A  |
| N/A                                     | Flare Slope LT (%)    | N/A  | N/A  | Flare Slope RT (%)          | N/A  |
| N/A                                     | Flare Traversable LT? | N/A  | N/A  | Flare Traversable RT?       | N/A  |
| N/A                                     | Landing Length (in)   | N/A  | N/A  | DWS Provided?               | N/A  |
| N/A                                     | Landing Width (in)    | N/A  | N/A  | DWS Contrast?               | N/A  |
| N/A                                     | Landing Slope (%)     | N/A  | N/A  | DWS Length (in)             | N/A  |
| N/A                                     | Landing X Slope (%)   | N/A  | N/A  | DWS Full Width?             | N/A  |
| N/A                                     | Landing Curb? (Y/N)   | N/A  | N/A  | DWS Offset (in)             | N/A  |
| N/A                                     | Shared Landing?       | N/A  |      |                             |      |
| N/A                                     | Gutter Ponding?       | N/A  | N/A  | Gutter Slope (%)            | N/A  |
| N/A                                     | Gutter Lip Ht (in)    | N/A  | N/A  | Gutter X Slope (%)          | N/A  |
| N/A                                     | Painted X Walk1?      | No   | N/A  | Painted X Walk2?            | No   |
|                                         | X Walk 1 Direction    | To W |      | X Walk 2 Direction          | To S |
| N/A                                     | X Walk 1 Width (in)   | N/A  | N/A  | X Walk 2 Width (in)         | N/A  |
|                                         | X Walk 1 Slope (%)    | 6.7  |      | X Walk 2 Slope (%)          | 1.0  |
|                                         | X Walk 1 X Slope (%)  | 1.8  |      | X Walk 2 X Slope (%)        | 3.9  |
| N/A                                     | Ramp inside XWalk1?   | N/A  | N/A  | Ramp inside XWalk2?         | N/A  |
|                                         | Road Slope (%)        | 4.9  | N/A  | Clear Space?                | N/A  |
|                                         | Road X Slope (%)      | 1.1  | N/A  | Clear Space to XWalk (in)   | N/A  |
| N/A                                     | Any Obstructions?     | N/A  | N/A  | Storm Grate/Utility Hazard? | N/A  |
|                                         | Obstruction Type      |      |      | Storm Grate/Utility Type    |      |
|                                         |                       | N/A  |      |                             | N/A  |
|                                         |                       |      | Yes  | Surface Condition? (G/P)    | Good |