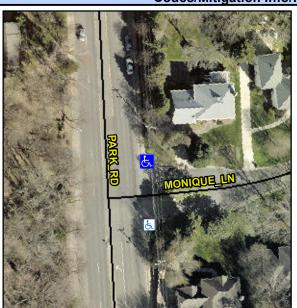

## Access Compliance Report Public Rights-of-Way (Curb Ramps)

Intersection ID: 19485 Main Street: MONIQUE\_LN Cross Street: PARK\_RD Location: NE

ADA ID: 17BB41899175 Ramp Type: PerpDiag Initial Pass/Fail: Fail Overall Compliance: No Severity Score: 12.5

Codes/Mitigation Info/Possible Solution

Field Measurements/Component Compliance

Street 1 Name
Stop Condition-Street 2
Street 2 Name
Stop Condition-Street 1

PARK RD None MONIQUE LN StopSign

Total Cost: \$ 3200.00