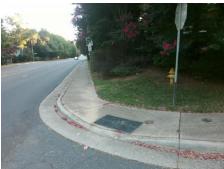

## Access Compliance Report Public Rights-of-Way (Curb Ramps)

Intersection ID: 19485 Main Street: MONIQUE\_LN Cross Street: PARK\_RD Location: NE

ADA ID: 17BB41899175 Ramp Type: PerpDiag Initial Pass/Fail: Fail Overall Compliance: No Severity Score: 12.5

| Field Measurements/Component Compliance |                       |      |      |                             |      |
|-----------------------------------------|-----------------------|------|------|-----------------------------|------|
| Compliance Description                  |                       | Data | Comp | liance Description          | Data |
| N/A                                     | Ramp Length (in)      | 62.0 | No   | Ramp Slope (%)              | 8.7  |
| Yes                                     | Ramp Width (in)       | 48.0 | Yes  | Ramp XSlope (%)             | 2.0  |
| N/A                                     | Flare Type LT         | N/A  | N/A  | Flare Type RT               | N/A  |
| N/A                                     | Flare Slope LT (%)    | N/A  | N/A  | Flare Slope RT (%)          | N/A  |
| N/A                                     | Flare Traversable LT? | N/A  | N/A  | Flare Traversable RT?       | N/A  |
| N/A                                     | Landing Length (in)   | N/A  | N/A  | DWS Provided?               | N/A  |
| N/A                                     | Landing Width (in)    | N/A  | N/A  | DWS Contrast?               | N/A  |
| N/A                                     | Landing Slope (%)     | N/A  | N/A  | DWS Length (in)             | N/A  |
| N/A                                     | Landing X Slope (%)   | N/A  | N/A  | DWS Full Width?             | N/A  |
| N/A                                     | Landing Curb? (Y/N)   | N/A  | N/A  | DWS Offset (in)             | N/A  |
| N/A                                     | Shared Landing?       | N/A  |      |                             |      |
| N/A                                     | Gutter Ponding?       | N/A  | N/A  | Gutter Slope (%)            | N/A  |
| N/A                                     | Gutter Lip Ht (in)    | N/A  | N/A  | Gutter X Slope (%)          | N/A  |
| N/A                                     | Painted X Walk1?      | No   | N/A  | Painted X Walk2?            | No   |
|                                         | X Walk 1 Direction    | To W |      | X Walk 2 Direction          | To S |
| N/A                                     | X Walk 1 Width (in)   | N/A  | N/A  | X Walk 2 Width (in)         | N/A  |
|                                         | X Walk 1 Slope (%)    | 6.7  |      | X Walk 2 Slope (%)          | 1.0  |
|                                         | X Walk 1 X Slope (%)  | 1.8  |      | X Walk 2 X Slope (%)        | 3.9  |
| N/A                                     | Ramp inside XWalk1?   | N/A  | N/A  | Ramp inside XWalk2?         | N/A  |
|                                         | Road Slope (%)        | 4.9  | N/A  | Clear Space?                | N/A  |
|                                         | Road X Slope (%)      | 1.1  | N/A  | Clear Space to XWalk (in)   | N/A  |
| N/A                                     | Any Obstructions?     | N/A  | N/A  | Storm Grate/Utility Hazard? | N/A  |
|                                         | Obstruction Type      |      |      | Storm Grate/Utility Type    |      |
|                                         |                       | N/A  |      |                             | N/A  |
|                                         |                       |      | Yes  | Surface Condition? (G/P)    | Good |