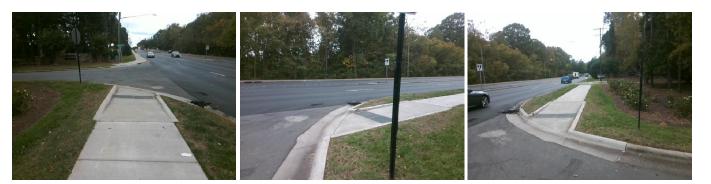

## Access Compliance Report Public Rights-of-Way (Curb Ramps)

| Intersection ID: 25521                  | Main Street: PINEVILLE-MATTHEWS_RD                                                                              |                            |         | Cross Street: MCPHERSON_DR                     |                       |                             |                   | Location:                   | NW   |
|-----------------------------------------|-----------------------------------------------------------------------------------------------------------------|----------------------------|---------|------------------------------------------------|-----------------------|-----------------------------|-------------------|-----------------------------|------|
| ADA ID: 17BCD1039332                    | Ramp Type: Directional1                                                                                         |                            |         | Initial Pass/Fail: Fail Overall Compliance: No |                       |                             | o Severity Score: | 13.75                       |      |
| Codes/Mitigation Info/Possible Solution |                                                                                                                 |                            |         | Field Measurements/Component Compliance        |                       |                             |                   |                             |      |
|                                         | CE MAN                                                                                                          | Possible Solutions:        |         | Compliance Description                         |                       | Data Compliance Description |                   | Data                        |      |
|                                         |                                                                                                                 | Remove & Replace Entire Ra | amp.    | N/A                                            | Ramp Length (in)      | 132.0                       | N/A               | Grade Break?                | N/A  |
|                                         | 1                                                                                                               |                            |         | Yes                                            | Ramp Width (in)       | 71.0                        | N/A               | Grade Break Slope (%)       | 0.0  |
|                                         | 日日的一级一个                                                                                                         |                            |         | No                                             | Ramp Slope (%)        | 9.5                         | N/A               | Grade Break XSlope (%)      | 0.0  |
|                                         | 19 20 Car 18                                                                                                    |                            |         | No                                             | Ramp XSlope (%)       | 2.3                         |                   |                             |      |
|                                         | The let                                                                                                         |                            |         | N/A                                            | Flare Type LT         | N/A                         | N/A               | Flare Type RT               | N/A  |
|                                         | L Tomas                                                                                                         |                            |         | N/A                                            | Flare Slope LT (%)    | N/A                         | N/A               | Flare Slope RT (%)          | 0.0  |
|                                         | A ANDA                                                                                                          | Surveyor Notes:            |         | N/A                                            | Flare Traversable LT? | N/A                         | N/A               | Flare Traversable RT?       | N/A  |
| 6                                       |                                                                                                                 | N/A                        |         | N/A                                            | Landing Length (in)   | 0.0                         | N/A               | DWS Provided?               | N/A  |
| 6 6 M                                   | WS RD                                                                                                           |                            |         | N/A                                            | Landing Width (in)    | 0.0                         | N/A               | DWS Contrast?               | N/A  |
| PINEVILLE-MAILUR                        |                                                                                                                 |                            |         | N/A                                            | Landing Slope (%)     | 0.0                         | N/A               | DWS Length (in)             | N/A  |
|                                         |                                                                                                                 |                            |         | N/A                                            | Landing X Slope (%)   | 0.0                         | N/A               | DWS Full Width?             | N/A  |
|                                         | - della -                                                                                                       | PROW/ADA:                  |         | N/A                                            | Landing Curb? (Y/N)   | N/A                         | N/A               | DWS Offset LT (in)          | N/A  |
| See The second second second second     | A STATE OF A | R304.2.2, R304.5.3         |         | N/A                                            | Shared Landing?       | N/A                         | N/A               | DWS Offset RT (in)          | N/A  |
| The second second                       | The second second                                                                                               | ,                          |         | N/A                                            | Gutter Ponding?       | 0.0                         | N/A               | Gutter Slope (%)            | N/A  |
| A CARLEN AND A CARLEN AND A             | A STATE                                                                                                         |                            |         | N/A                                            | Gutter Lip Ht (in)    | 0.0                         | N/A               | Gutter X Slope (%)          | N/A  |
|                                         |                                                                                                                 |                            |         | N/A                                            | Painted X Walk1?      | No                          |                   | Road Slope (%)              | 1.2  |
| Street 1 Name                           | MCPHERSON DR                                                                                                    |                            |         |                                                | X Walk 1 Direction    | To NE                       |                   | Road X Slope (%)            | 2.8  |
| Stop Condition-Street 1                 | StopSign                                                                                                        |                            |         |                                                | X Walk 1 Width (in)   | N/A                         |                   | Clear Space?                | N/A  |
| Street 2 Name                           | N/A                                                                                                             |                            |         |                                                | X Walk 1 Slope (%)    | 1.2                         | N/A               | Clear Space to XWalk (in)   | N/A  |
| Stop Condition-Street 2                 | N/A                                                                                                             |                            |         |                                                | X Walk 1 X Slope (%)  | 2.8                         | N/A               | Storm Grate/Utility Hazard? | N/A  |
|                                         |                                                                                                                 |                            |         | N/A                                            | Ramp inside XWalk1?   | N/A                         |                   | Storm Grate/Utility Type    |      |
|                                         |                                                                                                                 |                            |         | N/A                                            | Any Obstructions?     | N/A                         |                   |                             | N/A  |
|                                         |                                                                                                                 | Total Cost: \$             | 1600.00 |                                                | Obstruction Type      |                             | Yes               | Surface Condition? (G/P)    | Good |
|                                         |                                                                                                                 |                            |         |                                                |                       | N/A                         | N/A               | Curb Slope (%)              | 6.9  |