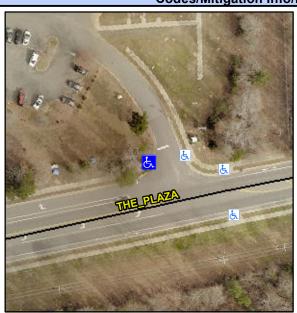

## Access Compliance Report Public Rights-of-Way (Curb Ramps)

Intersection ID: 10014838Main Street: THE\_PLAZACross Street: N/ALocation: NWADA ID: 17BE37756716Ramp Type: PerpDiagInitial Pass/Fail: Fail Overall Compliance: No Severity Score: 12.5

## Field Measurements/Component Compliance

Street 1 Name THE PLAZA
Stop Condition-Street 2 None
Street 2 Name ENTRANCE
Stop Condition-Street 1 None

Possible Solutions:

Remove & Replace Curb Ramp With Two New Directional Ramps or Equivalent.