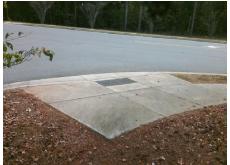

## Field Measurements/Component Compliance

Street 1 Name THE PLAZA
Stop Condition-Street 2 None
Street 2 Name ENTRANCE
Stop Condition-Street 1 None

Possible Solutions:

Remove & Replace Curb Ramp With Two New Directional Ramps or Equivalent.

N/A

Surveyor Notes:

N/A

N/A

PROW/ADA:

Not Found, R304.5.3

Total Cost: \$ 3200.00

| Fleid Measurements/Component Compilance |                       |      |                        |                             |      |
|-----------------------------------------|-----------------------|------|------------------------|-----------------------------|------|
| Compliance Description                  |                       | Data | Compliance Description |                             | Data |
| N/A                                     | Ramp Length (in)      | 47.0 | Yes                    | Ramp Slope (%)              | 6.5  |
| Yes                                     | Ramp Width (in)       | 48.0 | No                     | Ramp XSlope (%)             | 6.1  |
| N/A                                     | Flare Type LT         | N/A  | N/A                    | Flare Type RT               | N/A  |
| N/A                                     | Flare Slope LT (%)    | N/A  | N/A                    | Flare Slope RT (%)          | N/A  |
| N/A                                     | Flare Traversable LT? | N/A  | N/A                    | Flare Traversable RT?       | N/A  |
| N/A                                     | Landing Length (in)   | N/A  | N/A                    | DWS Provided?               | N/A  |
| N/A                                     | Landing Width (in)    | N/A  | N/A                    | DWS Contrast?               | N/A  |
| N/A                                     | Landing Slope (%)     | N/A  | N/A                    | DWS Length (in)             | N/A  |
| N/A                                     | Landing X Slope (%)   | N/A  | N/A                    | DWS Full Width?             | N/A  |
| N/A                                     | Landing Curb? (Y/N)   | N/A  | N/A                    | DWS Offset (in)             | N/A  |
| N/A                                     | Shared Landing?       | N/A  |                        |                             |      |
| N/A                                     | Gutter Ponding?       | N/A  | N/A                    | Gutter Slope (%)            | N/A  |
| N/A                                     | Gutter Lip Ht (in)    | N/A  | N/A                    | Gutter X Slope (%)          | N/A  |
| N/A                                     | Painted X Walk1?      | No   | N/A                    | Painted X Walk2?            | No   |
|                                         | X Walk 1 Direction    | To S |                        | X Walk 2 Direction          | То Е |
| N/A                                     | X Walk 1 Width (in)   | N/A  | N/A                    | X Walk 2 Width (in)         | N/A  |
|                                         | X Walk 1 Slope (%)    | 2.6  |                        | X Walk 2 Slope (%)          | 3.2  |
|                                         | X Walk 1 X Slope (%)  | 5.0  |                        | X Walk 2 X Slope (%)        | 2.1  |
| N/A                                     | Ramp inside XWalk1?   | N/A  | N/A                    | Ramp inside XWalk2?         | N/A  |
|                                         | Road Slope (%)        | 4.7  | N/A                    | Clear Space?                | N/A  |
|                                         | Road X Slope (%)      | 1.8  | N/A                    | Clear Space to XWalk (in)   | N/A  |
| N/A                                     | Any Obstructions?     | N/A  | N/A                    | Storm Grate/Utility Hazard? | N/A  |
|                                         | Obstruction Type      |      |                        | Storm Grate/Utility Type    |      |
|                                         |                       | N/A  |                        |                             | N/A  |
|                                         |                       |      | Yes                    | Surface Condition? (G/P)    | Good |
|                                         |                       |      |                        |                             |      |