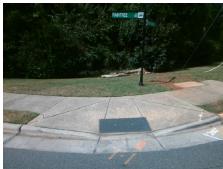

Surveyor Notes:

N/A

PROW/ADA:

Not Found, R304.5.1, R304.2.2, R304.5.3

Total Cost: \$ 3200.00

| Field Measurements/Component Compnance |                       |       |                        |                             |      |
|----------------------------------------|-----------------------|-------|------------------------|-----------------------------|------|
| Compliance Description                 |                       | Data  | Compliance Description |                             | Data |
| N/A                                    | Ramp Length (in)      | 89.5  | No                     | Ramp Slope (%)              | 12.5 |
| No                                     | Ramp Width (in)       | 26.0  | No                     | Ramp XSlope (%)             | 2.2  |
| N/A                                    | Flare Type LT         | N/A   | N/A                    | Flare Type RT               | N/A  |
| N/A                                    | Flare Slope LT (%)    | N/A   | N/A                    | Flare Slope RT (%)          | N/A  |
| N/A                                    | Flare Traversable LT? | N/A   | N/A                    | Flare Traversable RT?       | N/A  |
| N/A                                    | Landing Length (in)   | N/A   | N/A                    | DWS Provided?               | N/A  |
| N/A                                    | Landing Width (in)    | N/A   | N/A                    | DWS Contrast?               | N/A  |
| N/A                                    | Landing Slope (%)     | N/A   | N/A                    | DWS Length (in)             | N/A  |
| N/A                                    | Landing X Slope (%)   | N/A   | N/A                    | DWS Full Width?             | N/A  |
| N/A                                    | Landing Curb? (Y/N)   | N/A   | N/A                    | DWS Offset (in)             | N/A  |
| N/A                                    | Shared Landing?       | N/A   |                        |                             |      |
| N/A                                    | Gutter Ponding?       | N/A   | N/A                    | Gutter Slope (%)            | N/A  |
| N/A                                    | Gutter Lip Ht (in)    | N/A   | N/A                    | Gutter X Slope (%)          | N/A  |
| N/A                                    | Painted X Walk1?      | No    | N/A                    | Painted X Walk2?            | No   |
|                                        | X Walk 1 Direction    | To SE |                        | X Walk 2 Direction          | То Е |
| N/A                                    | X Walk 1 Width (in)   | N/A   | N/A                    | X Walk 2 Width (in)         | N/A  |
|                                        | X Walk 1 Slope (%)    | 3.8   |                        | X Walk 2 Slope (%)          | 5.7  |
|                                        | X Walk 1 X Slope (%)  | 4.9   |                        | X Walk 2 X Slope (%)        | 2.6  |
| N/A                                    | Ramp inside XWalk1?   | N/A   | N/A                    | Ramp inside XWalk2?         | N/A  |
|                                        | Road Slope (%)        | 2.4   | N/A                    | Clear Space?                | N/A  |
|                                        | Road X Slope (%)      | 6.8   | N/A                    | Clear Space to XWalk (in)   | N/A  |
| N/A                                    | Any Obstructions?     | N/A   | N/A                    | Storm Grate/Utility Hazard? | N/A  |
|                                        | Obstruction Type      |       |                        | Storm Grate/Utility Type    |      |
|                                        |                       | N/A   |                        |                             | N/A  |
|                                        |                       |       | Yes                    | Surface Condition? (G/P)    | Good |
|                                        |                       |       |                        |                             |      |