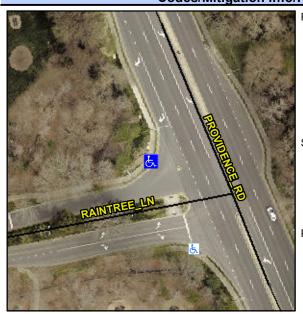

## Access Compliance Report Public Rights-of-Way (Curb Ramps)

Intersection ID: 26246 Main Street: PROVIDENCE\_RD Cross Street: RAINTREE\_LN Location: NW

ADA ID: 17BFFDFA250F Ramp Type: PerpDiag Initial Pass/Fail: Fail Overall Compliance: No Severity Score: 61.25

## Field Measurements/Component Compliance

Street 1 Name
Stop Condition-Street 2
Street 2 Name
Stop Condition-Street 1

RAINTREE LN StopSign PROVIDENCE RD None Possible Solutions:

Remove & Replace Curb Ramp With Two New Directional Ramps or Equivalent.