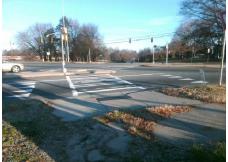

## **Access Compliance Report Public Rights-of-Way** (Curb Ramps)

Intersection ID: 15542 Main Street: CLANTON\_RD Cross Street: N\_I-77\_TO\_CLANTON\_RD\_RA Location:

ADA ID: 17C0C43C605D Ramp Type: Perp Initial Pass/Fail: Fail **Overall Compliance: No** Severity Score: 21.25

## **Codes/Mitigation Info/Possible Solution**

N I-77 TO CLANTON RD RA Street 1 Name Stop Condition-Street 2 YieldSign Street 2 Name N/A Stop Condition-Street 1 N/A Possible Solutions: Remove & Replace Entire Ramp. Surveyor Notes: N/A PROW/ADA: Not Found, R304.5.1, R304.5.3

Total Cost: 1850.00

| Field Measurements/Component Compliance |                       |       |      |                             |      |
|-----------------------------------------|-----------------------|-------|------|-----------------------------|------|
| Compliance Description Data             |                       | Data  | Comp | liance Description          | Data |
| N/A                                     | Ramp Length (in)      | 92.0  | Yes  | Ramp Slope (%)              | 6.2  |
| No                                      | Ramp Width (in)       | 46.5  | No   | Ramp XSlope (%)             | 5.3  |
| N/A                                     | Flare Type LT         | N/A   | N/A  | Flare Type RT               | N/A  |
| N/A                                     | Flare Slope LT (%)    | N/A   | N/A  | Flare Slope RT (%)          | N/A  |
| N/A                                     | Flare Traversable LT? | N/A   | N/A  | Flare Traversable RT?       | N/A  |
| N/A                                     | Landing Length (in)   | N/A   | N/A  | DWS Provided?               | N/A  |
| N/A                                     | Landing Width (in)    | N/A   | N/A  | DWS Contrast?               | N/A  |
| N/A                                     | Landing Slope (%)     | N/A   | N/A  | DWS Length (in)             | N/A  |
| N/A                                     | Landing X Slope (%)   | N/A   | N/A  | DWS Full Width?             | N/A  |
| N/A                                     | Landing Curb? (Y/N)   | N/A   | N/A  | DWS Offset (in)             | N/A  |
| N/A                                     | Shared Landing?       | N/A   |      |                             |      |
| N/A                                     | Gutter Ponding?       | N/A   | N/A  | Gutter Slope (%)            | N/A  |
| N/A                                     | Gutter Lip Ht (in)    | N/A   | N/A  | Gutter X Slope (%)          | N/A  |
| N/A                                     | Painted X Walk1?      | Yes   | N/A  | Painted X Walk2?            | N/A  |
|                                         | X Walk 1 Direction    | To NW |      | X Walk 2 Direction          | N/A  |
| N/A                                     | X Walk 1 Width (in)   | 112.0 | N/A  | X Walk 2 Width (in)         | N/A  |
|                                         | X Walk 1 Slope (%)    | 3.8   |      | X Walk 2 Slope (%)          | N/A  |
|                                         | X Walk 1 X Slope (%)  | 2.8   |      | X Walk 2 X Slope (%)        | N/A  |
| N/A                                     | Ramp inside XWalk1?   | Yes   | N/A  | Ramp inside XWalk2?         | N/A  |
|                                         | Road Slope (%)        | N/A   | N/A  | Clear Space?                | N/A  |
|                                         | Road X Slope (%)      | N/A   | N/A  | Clear Space to XWalk (in)   | N/A  |
| N/A                                     | Any Obstructions?     | N/A   | N/A  | Storm Grate/Utility Hazard? | N/A  |
|                                         | Obstruction Type      |       |      | Storm Grate/Utility Type    |      |
|                                         |                       | N/A   |      |                             | N/A  |
|                                         |                       |       | Yes  | Surface Condition? (G/P)    | Good |
|                                         |                       |       |      |                             |      |