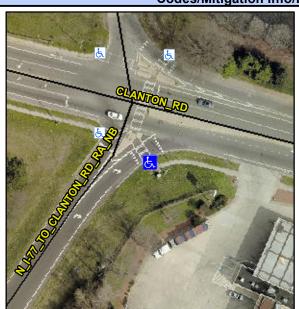

## **Access Compliance Report Public Rights-of-Way** (Curb Ramps)

Intersection ID: 15542 Main Street: CLANTON\_RD Cross Street: N\_I-77\_TO\_CLANTON\_RD\_RA Location:

ADA ID: 17C0C43C605D Ramp Type: Perp Initial Pass/Fail: Fail **Overall Compliance: No** Severity Score: 21.25

## **Codes/Mitigation Info/Possible Solution**

N I-77 TO CLANTON RD RA Street 1 Name Stop Condition-Street 2 YieldSign Street 2 Name N/A Stop Condition-Street 1 N/A Possible Solutions: Remove & Replace Entire Ramp. Surveyor Notes: N/A PROW/ADA: Not Found, R304.5.1, R304.5.3