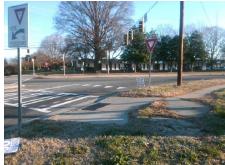

## **Access Compliance Report Public Rights-of-Way** (Curb Ramps)

Intersection ID: 15542 Main Street: CLANTON\_RD Cross Street: N\_I-77\_TO\_CLANTON\_RD\_RA Location:

ADA ID: 17C0C43C605D Ramp Type: Perp Initial Pass/Fail: Fail **Overall Compliance: No** Severity Score: 21.25

## **Codes/Mitigation Info/Possible Solution**

N I-77 TO CLANTON RD RA Street 1 Name Stop Condition-Street 2 YieldSign Street 2 Name N/A Stop Condition-Street 1 N/A Possible Solutions: Remove & Replace Entire Ramp. Surveyor Notes: N/A PROW/ADA: Not Found, R304.5.1, R304.5.3

Total Cost: 1850.00

| Field Measurements/Component Compliance |                       |       |      |                             |      |
|-----------------------------------------|-----------------------|-------|------|-----------------------------|------|
| Compliance Description Data             |                       | Data  | Comp | liance Description          | Data |
| N/A                                     | Ramp Length (in)      | 92.0  | Yes  | Ramp Slope (%)              | 6.2  |
| No                                      | Ramp Width (in)       | 46.5  | No   | Ramp XSlope (%)             | 5.3  |
| N/A                                     | Flare Type LT         | N/A   | N/A  | Flare Type RT               | N/A  |
| N/A                                     | Flare Slope LT (%)    | N/A   | N/A  | Flare Slope RT (%)          | N/A  |
| N/A                                     | Flare Traversable LT? | N/A   | N/A  | Flare Traversable RT?       | N/A  |
| N/A                                     | Landing Length (in)   | N/A   | N/A  | DWS Provided?               | N/A  |
| N/A                                     | Landing Width (in)    | N/A   | N/A  | DWS Contrast?               | N/A  |
| N/A                                     | Landing Slope (%)     | N/A   | N/A  | DWS Length (in)             | N/A  |
| N/A                                     | Landing X Slope (%)   | N/A   | N/A  | DWS Full Width?             | N/A  |
| N/A                                     | Landing Curb? (Y/N)   | N/A   | N/A  | DWS Offset (in)             | N/A  |
| N/A                                     | Shared Landing?       | N/A   |      |                             |      |
| N/A                                     | Gutter Ponding?       | N/A   | N/A  | Gutter Slope (%)            | N/A  |
| N/A                                     | Gutter Lip Ht (in)    | N/A   | N/A  | Gutter X Slope (%)          | N/A  |
| N/A                                     | Painted X Walk1?      | Yes   | N/A  | Painted X Walk2?            | N/A  |
|                                         | X Walk 1 Direction    | To NW |      | X Walk 2 Direction          | N/A  |
| N/A                                     | X Walk 1 Width (in)   | 112.0 | N/A  | X Walk 2 Width (in)         | N/A  |
|                                         | X Walk 1 Slope (%)    | 3.8   |      | X Walk 2 Slope (%)          | N/A  |
|                                         | X Walk 1 X Slope (%)  | 2.8   |      | X Walk 2 X Slope (%)        | N/A  |
| N/A                                     | Ramp inside XWalk1?   | Yes   | N/A  | Ramp inside XWalk2?         | N/A  |
|                                         | Road Slope (%)        | N/A   | N/A  | Clear Space?                | N/A  |
|                                         | Road X Slope (%)      | N/A   | N/A  | Clear Space to XWalk (in)   | N/A  |
| N/A                                     | Any Obstructions?     | N/A   | N/A  | Storm Grate/Utility Hazard? | N/A  |
|                                         | Obstruction Type      |       |      | Storm Grate/Utility Type    |      |
|                                         |                       | N/A   |      |                             | N/A  |
|                                         |                       |       | Yes  | Surface Condition? (G/P)    | Good |
|                                         |                       |       |      |                             |      |