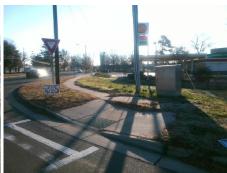

## **Access Compliance Report Public Rights-of-Way** (Curb Ramps)

Intersection ID: 15542 Main Street: CLANTON\_RD Cross Street: N\_I-77\_TO\_CLANTON\_RD\_RA Location:

ADA ID: 17C0C43C605D Ramp Type: Perp Initial Pass/Fail: Fail **Overall Compliance: No** Severity Score: 21.25

## **Codes/Mitigation Info/Possible Solution**

N I-77 TO CLANTON RD RA Street 1 Name Stop Condition-Street 2 YieldSign Street 2 Name N/A Stop Condition-Street 1 N/A Possible Solutions: Remove & Replace Entire Ramp. Surveyor Notes: N/A PROW/ADA: Not Found, R304.5.1, R304.5.3

Total Cost: 1850.00

| Field Measurements/Component Compliance |                       |       |      |                             |      |
|-----------------------------------------|-----------------------|-------|------|-----------------------------|------|
| Compliance Description Data             |                       | Data  | Comp | liance Description          | Data |
| N/A                                     | Ramp Length (in)      | 92.0  | Yes  | Ramp Slope (%)              | 6.2  |
| No                                      | Ramp Width (in)       | 46.5  | No   | Ramp XSlope (%)             | 5.3  |
| N/A                                     | Flare Type LT         | N/A   | N/A  | Flare Type RT               | N/A  |
| N/A                                     | Flare Slope LT (%)    | N/A   | N/A  | Flare Slope RT (%)          | N/A  |
| N/A                                     | Flare Traversable LT? | N/A   | N/A  | Flare Traversable RT?       | N/A  |
| N/A                                     | Landing Length (in)   | N/A   | N/A  | DWS Provided?               | N/A  |
| N/A                                     | Landing Width (in)    | N/A   | N/A  | DWS Contrast?               | N/A  |
| N/A                                     | Landing Slope (%)     | N/A   | N/A  | DWS Length (in)             | N/A  |
| N/A                                     | Landing X Slope (%)   | N/A   | N/A  | DWS Full Width?             | N/A  |
| N/A                                     | Landing Curb? (Y/N)   | N/A   | N/A  | DWS Offset (in)             | N/A  |
| N/A                                     | Shared Landing?       | N/A   |      |                             |      |
| N/A                                     | Gutter Ponding?       | N/A   | N/A  | Gutter Slope (%)            | N/A  |
| N/A                                     | Gutter Lip Ht (in)    | N/A   | N/A  | Gutter X Slope (%)          | N/A  |
| N/A                                     | Painted X Walk1?      | Yes   | N/A  | Painted X Walk2?            | N/A  |
|                                         | X Walk 1 Direction    | To NW |      | X Walk 2 Direction          | N/A  |
| N/A                                     | X Walk 1 Width (in)   | 112.0 | N/A  | X Walk 2 Width (in)         | N/A  |
|                                         | X Walk 1 Slope (%)    | 3.8   |      | X Walk 2 Slope (%)          | N/A  |
|                                         | X Walk 1 X Slope (%)  | 2.8   |      | X Walk 2 X Slope (%)        | N/A  |
| N/A                                     | Ramp inside XWalk1?   | Yes   | N/A  | Ramp inside XWalk2?         | N/A  |
|                                         | Road Slope (%)        | N/A   | N/A  | Clear Space?                | N/A  |
|                                         | Road X Slope (%)      | N/A   | N/A  | Clear Space to XWalk (in)   | N/A  |
| N/A                                     | Any Obstructions?     | N/A   | N/A  | Storm Grate/Utility Hazard? | N/A  |
|                                         | Obstruction Type      |       |      | Storm Grate/Utility Type    |      |
|                                         |                       | N/A   |      |                             | N/A  |
|                                         |                       |       | Yes  | Surface Condition? (G/P)    | Good |
|                                         |                       |       |      |                             |      |