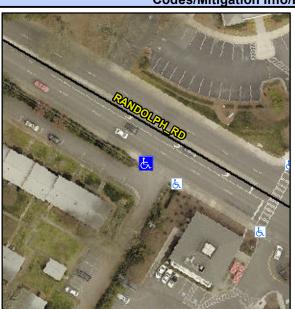

## **Access Compliance Report Public Rights-of-Way** (Curb Ramps)

Intersection ID: N/A Main Street: RANDOLPH RD **Cross Street: N/A** Location: SW **ADA ID: 17CF7C69AD39** Ramp Type: Perp Initial Pass/Fail: Fail **Overall Compliance: No** Severity Score: 36.25