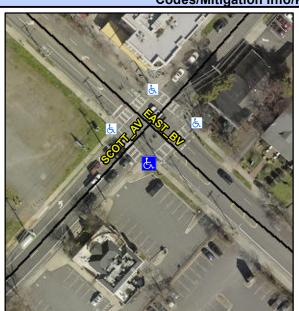

## **Access Compliance Report Public Rights-of-Way** (Curb Ramps)

**Severity Score:** 

Intersection ID: 15211 Main Street: EAST BV **Cross Street: SCOTT AV** Location: S ADA ID: 17D24F80CC9D Ramp Type: BlendTrans2 Initial Pass/Fail: Fail **Overall Compliance: No** 25

## Field Measurements/Component Compliance

**EAST BV** Street 1 Name Stop Condition-Street 1 Signal Street 2 Name **SCOTT AV** Stop Condition-Street 2 Signal

Possible Solutions: Remove & Replace Curb Ramp With Two New Directional Ramps or Equivalent. Surveyor Notes: N/A PROW/ADA: Not Found, R304.5.3