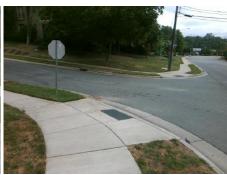

## **Access Compliance Report Public Rights-of-Way** (Curb Ramps)

Intersection ID: 15907 Main Street: PARK\_RD Cross Street: PARK\_WEST\_DR Location: ADA ID: 17E293C9B0CD Ramp Type: PerpDiag Initial Pass/Fail: Fail **Overall Compliance: No** Severity Score: 33.75

**Codes/Mitigation Info/Possible Solution** 

PARK RD

StopSign

None

Street 1 Name Stop Condition-Street 2 PARK WEST DR Street 2 Name Stop Condition-Street 1

Possible Solutions: **Remove & Replace Curb Ramp With Two New Directional Ramps or** Equivalent. Surveyor Notes: N/A PROW/ADA: Not Found, R304.5.1, R304.2.2, R304.5.3

Total Cost: 3200.00

| Field Measurements/Component Compliance |                        |                       |      |      |                             |       |
|-----------------------------------------|------------------------|-----------------------|------|------|-----------------------------|-------|
|                                         | Compliance Description |                       | Data | Comp | liance Description          | Data  |
|                                         | N/A                    | Ramp Length (in)      | 48.0 | No   | Ramp Slope (%)              | 8.8   |
|                                         | No                     | Ramp Width (in)       | 46.0 | No   | Ramp XSlope (%)             | 5.1   |
|                                         | N/A                    | Flare Type LT         | N/A  | N/A  | Flare Type RT               | N/A   |
|                                         | N/A                    | Flare Slope LT (%)    | N/A  | N/A  | Flare Slope RT (%)          | N/A   |
|                                         | N/A                    | Flare Traversable LT? | N/A  | N/A  | Flare Traversable RT?       | N/A   |
|                                         | N/A                    | Landing Length (in)   | N/A  | N/A  | DWS Provided?               | N/A   |
|                                         | N/A                    | Landing Width (in)    | N/A  | N/A  | DWS Contrast?               | N/A   |
|                                         | N/A                    | Landing Slope (%)     | N/A  | N/A  | DWS Length (in)             | N/A   |
|                                         | N/A                    | Landing X Slope (%)   | N/A  | N/A  | DWS Full Width?             | N/A   |
|                                         | N/A                    | Landing Curb? (Y/N)   | N/A  | N/A  | DWS Offset (in)             | N/A   |
|                                         | N/A                    | Shared Landing?       | N/A  |      |                             |       |
|                                         | N/A                    | Gutter Ponding?       | N/A  | N/A  | Gutter Slope (%)            | N/A   |
|                                         | N/A                    | Gutter Lip Ht (in)    | N/A  | N/A  | Gutter X Slope (%)          | N/A   |
|                                         | N/A                    | Painted X Walk1?      | No   | N/A  | Painted X Walk2?            | No    |
|                                         |                        | X Walk 1 Direction    | To E |      | X Walk 2 Direction          | To NE |
|                                         | N/A                    | X Walk 1 Width (in)   | N/A  | N/A  | X Walk 2 Width (in)         | N/A   |
|                                         |                        | X Walk 1 Slope (%)    | 0.9  |      | X Walk 2 Slope (%)          | 3.6   |
|                                         |                        | X Walk 1 X Slope (%)  | 5.1  |      | X Walk 2 X Slope (%)        | 1.8   |
|                                         | N/A                    | Ramp inside XWalk1?   | N/A  | N/A  | Ramp inside XWalk2?         | N/A   |
|                                         |                        | Road Slope (%)        | 4.9  | N/A  | Clear Space?                | N/A   |
|                                         |                        | Road X Slope (%)      | 6.0  | N/A  | Clear Space to XWalk (in)   | N/A   |
|                                         | N/A                    | Any Obstructions?     | N/A  | N/A  | Storm Grate/Utility Hazard? | N/A   |
|                                         |                        | Obstruction Type      |      |      | Storm Grate/Utility Type    |       |
|                                         |                        |                       | N/A  |      |                             | N/A   |
|                                         |                        |                       |      | Yes  | Surface Condition? (G/P)    | Good  |
|                                         |                        |                       |      |      |                             |       |