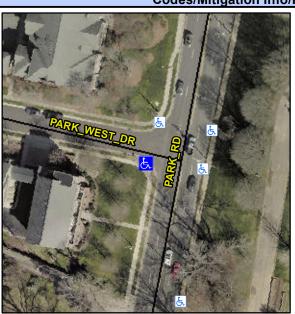

## **Access Compliance Report Public Rights-of-Way** (Curb Ramps)

Intersection ID: 15907 Main Street: PARK\_RD Cross Street: PARK\_WEST\_DR Location: ADA ID: 17E293C9B0CD Ramp Type: PerpDiag Initial Pass/Fail: Fail **Overall Compliance: No** Severity Score: 33.75

**Codes/Mitigation Info/Possible Solution** 

PARK RD

StopSign

None

Street 1 Name Stop Condition-Street 2 PARK WEST DR Street 2 Name Stop Condition-Street 1

Possible Solutions: **Remove & Replace Curb Ramp With Two New Directional Ramps or** Equivalent. Surveyor Notes: N/A PROW/ADA: Not Found, R304.5.1, R304.2.2, R304.5.3