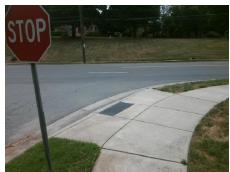

## **Access Compliance Report Public Rights-of-Way** (Curb Ramps)

Intersection ID: 15907 Main Street: PARK\_RD Cross Street: PARK\_WEST\_DR Location: ADA ID: 17E293C9B0CD Ramp Type: PerpDiag Initial Pass/Fail: Fail **Overall Compliance: No** Severity Score: 33.75

**Codes/Mitigation Info/Possible Solution** 

PARK RD

StopSign

None

Street 1 Name Stop Condition-Street 2 PARK WEST DR Street 2 Name Stop Condition-Street 1

Possible Solutions: **Remove & Replace Curb Ramp With Two New Directional Ramps or** Equivalent. Surveyor Notes: N/A PROW/ADA: Not Found, R304.5.1, R304.2.2, R304.5.3

Total Cost: 3200.00

| Field Measurements/Component Compliance |                        |                       |      |      |                             |       |
|-----------------------------------------|------------------------|-----------------------|------|------|-----------------------------|-------|
|                                         | Compliance Description |                       | Data | Comp | liance Description          | Data  |
|                                         | N/A                    | Ramp Length (in)      | 48.0 | No   | Ramp Slope (%)              | 8.8   |
|                                         | No                     | Ramp Width (in)       | 46.0 | No   | Ramp XSlope (%)             | 5.1   |
|                                         | N/A                    | Flare Type LT         | N/A  | N/A  | Flare Type RT               | N/A   |
|                                         | N/A                    | Flare Slope LT (%)    | N/A  | N/A  | Flare Slope RT (%)          | N/A   |
|                                         | N/A                    | Flare Traversable LT? | N/A  | N/A  | Flare Traversable RT?       | N/A   |
|                                         | N/A                    | Landing Length (in)   | N/A  | N/A  | DWS Provided?               | N/A   |
|                                         | N/A                    | Landing Width (in)    | N/A  | N/A  | DWS Contrast?               | N/A   |
|                                         | N/A                    | Landing Slope (%)     | N/A  | N/A  | DWS Length (in)             | N/A   |
|                                         | N/A                    | Landing X Slope (%)   | N/A  | N/A  | DWS Full Width?             | N/A   |
|                                         | N/A                    | Landing Curb? (Y/N)   | N/A  | N/A  | DWS Offset (in)             | N/A   |
|                                         | N/A                    | Shared Landing?       | N/A  |      |                             |       |
|                                         | N/A                    | Gutter Ponding?       | N/A  | N/A  | Gutter Slope (%)            | N/A   |
|                                         | N/A                    | Gutter Lip Ht (in)    | N/A  | N/A  | Gutter X Slope (%)          | N/A   |
|                                         | N/A                    | Painted X Walk1?      | No   | N/A  | Painted X Walk2?            | No    |
|                                         |                        | X Walk 1 Direction    | To E |      | X Walk 2 Direction          | To NE |
|                                         | N/A                    | X Walk 1 Width (in)   | N/A  | N/A  | X Walk 2 Width (in)         | N/A   |
|                                         |                        | X Walk 1 Slope (%)    | 0.9  |      | X Walk 2 Slope (%)          | 3.6   |
|                                         |                        | X Walk 1 X Slope (%)  | 5.1  |      | X Walk 2 X Slope (%)        | 1.8   |
|                                         | N/A                    | Ramp inside XWalk1?   | N/A  | N/A  | Ramp inside XWalk2?         | N/A   |
|                                         |                        | Road Slope (%)        | 4.9  | N/A  | Clear Space?                | N/A   |
|                                         |                        | Road X Slope (%)      | 6.0  | N/A  | Clear Space to XWalk (in)   | N/A   |
|                                         | N/A                    | Any Obstructions?     | N/A  | N/A  | Storm Grate/Utility Hazard? | N/A   |
|                                         |                        | Obstruction Type      |      |      | Storm Grate/Utility Type    |       |
|                                         |                        |                       | N/A  |      |                             | N/A   |
|                                         |                        |                       |      | Yes  | Surface Condition? (G/P)    | Good  |
|                                         |                        |                       |      |      |                             |       |