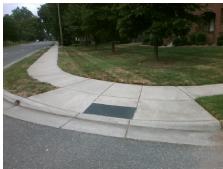

## **Access Compliance Report Public Rights-of-Way** (Curb Ramps)

Intersection ID: 15907 Main Street: PARK\_RD Cross Street: PARK\_WEST\_DR Location: ADA ID: 17E293C9B0CD Ramp Type: PerpDiag Initial Pass/Fail: Fail **Overall Compliance: No** Severity Score: 33.75

**Codes/Mitigation Info/Possible Solution** 

PARK RD

StopSign

None

Street 1 Name Stop Condition-Street 2 PARK WEST DR Street 2 Name Stop Condition-Street 1

Possible Solutions: **Remove & Replace Curb Ramp With Two New Directional Ramps or** Equivalent. Surveyor Notes: N/A PROW/ADA: Not Found, R304.5.1, R304.2.2, R304.5.3

Total Cost: 3200.00

| Field Measurements/Component Compliance |                        |                       |      |      |                             |       |
|-----------------------------------------|------------------------|-----------------------|------|------|-----------------------------|-------|
|                                         | Compliance Description |                       | Data | Comp | liance Description          | Data  |
|                                         | N/A                    | Ramp Length (in)      | 48.0 | No   | Ramp Slope (%)              | 8.8   |
|                                         | No                     | Ramp Width (in)       | 46.0 | No   | Ramp XSlope (%)             | 5.1   |
|                                         | N/A                    | Flare Type LT         | N/A  | N/A  | Flare Type RT               | N/A   |
|                                         | N/A                    | Flare Slope LT (%)    | N/A  | N/A  | Flare Slope RT (%)          | N/A   |
|                                         | N/A                    | Flare Traversable LT? | N/A  | N/A  | Flare Traversable RT?       | N/A   |
|                                         | N/A                    | Landing Length (in)   | N/A  | N/A  | DWS Provided?               | N/A   |
|                                         | N/A                    | Landing Width (in)    | N/A  | N/A  | DWS Contrast?               | N/A   |
|                                         | N/A                    | Landing Slope (%)     | N/A  | N/A  | DWS Length (in)             | N/A   |
|                                         | N/A                    | Landing X Slope (%)   | N/A  | N/A  | DWS Full Width?             | N/A   |
|                                         | N/A                    | Landing Curb? (Y/N)   | N/A  | N/A  | DWS Offset (in)             | N/A   |
|                                         | N/A                    | Shared Landing?       | N/A  |      |                             |       |
|                                         | N/A                    | Gutter Ponding?       | N/A  | N/A  | Gutter Slope (%)            | N/A   |
|                                         | N/A                    | Gutter Lip Ht (in)    | N/A  | N/A  | Gutter X Slope (%)          | N/A   |
|                                         | N/A                    | Painted X Walk1?      | No   | N/A  | Painted X Walk2?            | No    |
|                                         |                        | X Walk 1 Direction    | To E |      | X Walk 2 Direction          | To NE |
|                                         | N/A                    | X Walk 1 Width (in)   | N/A  | N/A  | X Walk 2 Width (in)         | N/A   |
|                                         |                        | X Walk 1 Slope (%)    | 0.9  |      | X Walk 2 Slope (%)          | 3.6   |
|                                         |                        | X Walk 1 X Slope (%)  | 5.1  |      | X Walk 2 X Slope (%)        | 1.8   |
|                                         | N/A                    | Ramp inside XWalk1?   | N/A  | N/A  | Ramp inside XWalk2?         | N/A   |
|                                         |                        | Road Slope (%)        | 4.9  | N/A  | Clear Space?                | N/A   |
|                                         |                        | Road X Slope (%)      | 6.0  | N/A  | Clear Space to XWalk (in)   | N/A   |
|                                         | N/A                    | Any Obstructions?     | N/A  | N/A  | Storm Grate/Utility Hazard? | N/A   |
|                                         |                        | Obstruction Type      |      |      | Storm Grate/Utility Type    |       |
|                                         |                        |                       | N/A  |      |                             | N/A   |
|                                         |                        |                       |      | Yes  | Surface Condition? (G/P)    | Good  |
|                                         |                        |                       |      |      |                             |       |