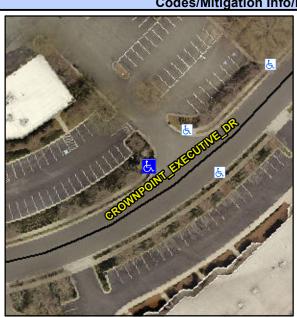

## **Access Compliance Report Public Rights-of-Way** (Curb Ramps)

Intersection ID: 10024493 Main Street: CROWNPOINT EXECUTIVE DRCross Street: N/A Location: W

ADA ID: 17EB0E8B7387 Ramp Type: PerpDiag Initial Pass/Fail: Fail **Overall Compliance: No Severity Score:** 8.75

## Field Measurements/Component Compliance

**CROWNPOINT EXECUTIVE DR** Street 1 Name Stop Condition-Street 2 None Street 2 Name **ENTRANCE** Stop Condition-Street 1 StopSign

Possible Solutions: **Remove & Replace Curb Ramp With Two New Directional Ramps or** Equivalent. Surveyor Notes: N/A