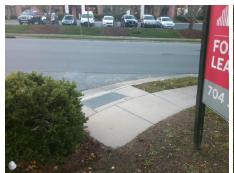

## Field Measurements/Component Compliance

**CROWNPOINT EXECUTIVE DR** Street 1 Name Stop Condition-Street 2 None Street 2 Name **ENTRANCE** Stop Condition-Street 1 StopSign

Possible Solutions: **Remove & Replace Curb Ramp With Two New Directional Ramps or** Equivalent. Surveyor Notes: N/A