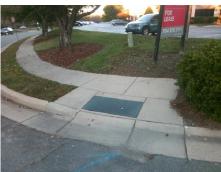

## Field Measurements/Component Compliance

**CROWNPOINT EXECUTIVE DR** Street 1 Name Stop Condition-Street 2 None Street 2 Name **ENTRANCE** Stop Condition-Street 1 StopSign

Possible Solutions: **Remove & Replace Curb Ramp With Two New Directional Ramps or** Equivalent. Surveyor Notes: N/A