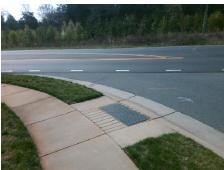

Remove & Replace Curb Ramp With
Two New Directional Ramps or
Equivalent.

Surveyor Notes:

N/A

PROW/ADA:

Not Found, R304.5.1, R304.5.3

Total Cost: \$ 3200.00

| Field Measurements/Component Compliance |                        |                       |      |                        |                             |      |
|-----------------------------------------|------------------------|-----------------------|------|------------------------|-----------------------------|------|
|                                         | Compliance Description |                       | Data | Compliance Description |                             | Data |
|                                         | N/A                    | Ramp Length (in)      | 48.0 | Yes                    | Ramp Slope (%)              | 6.8  |
|                                         | No                     | Ramp Width (in)       | 47.0 | No                     | Ramp XSlope (%)             | 3.6  |
|                                         | N/A                    | Flare Type LT         | N/A  | N/A                    | Flare Type RT               | N/A  |
|                                         | N/A                    | Flare Slope LT (%)    | N/A  | N/A                    | Flare Slope RT (%)          | N/A  |
|                                         | N/A                    | Flare Traversable LT? | N/A  | N/A                    | Flare Traversable RT?       | N/A  |
|                                         | N/A                    | Landing Length (in)   | N/A  | N/A                    | DWS Provided?               | N/A  |
|                                         | N/A                    | Landing Width (in)    | N/A  | N/A                    | DWS Contrast?               | N/A  |
|                                         | N/A                    | Landing Slope (%)     | N/A  | N/A                    | DWS Length (in)             | N/A  |
|                                         | N/A                    | Landing X Slope (%)   | N/A  | N/A                    | DWS Full Width?             | N/A  |
|                                         | N/A                    | Landing Curb? (Y/N)   | N/A  | N/A                    | DWS Offset (in)             | N/A  |
|                                         | N/A                    | Shared Landing?       | N/A  |                        |                             |      |
|                                         | N/A                    | Gutter Ponding?       | N/A  | N/A                    | Gutter Slope (%)            | N/A  |
|                                         | N/A                    | Gutter Lip Ht (in)    | N/A  | N/A                    | Gutter X Slope (%)          | N/A  |
|                                         | N/A                    | Painted X Walk1?      | No   | N/A                    | Painted X Walk2?            | No   |
|                                         |                        | X Walk 1 Direction    | To W |                        | X Walk 2 Direction          | To S |
|                                         | N/A                    | X Walk 1 Width (in)   | N/A  | N/A                    | X Walk 2 Width (in)         | N/A  |
|                                         |                        | X Walk 1 Slope (%)    | 2.3  |                        | X Walk 2 Slope (%)          | 0.7  |
|                                         |                        | X Walk 1 X Slope (%)  | 1.2  |                        | X Walk 2 X Slope (%)        | 2.9  |
|                                         | N/A                    | Ramp inside XWalk1?   | N/A  | N/A                    | Ramp inside XWalk2?         | N/A  |
|                                         |                        | Road Slope (%)        | 4.0  | N/A                    | Clear Space?                | N/A  |
|                                         |                        | Road X Slope (%)      | 1.3  | N/A                    | Clear Space to XWalk (in)   | N/A  |
|                                         | N/A                    | Any Obstructions?     | N/A  | N/A                    | Storm Grate/Utility Hazard? | N/A  |
|                                         |                        | Obstruction Type      |      |                        | Storm Grate/Utility Type    |      |
|                                         |                        |                       | N/A  |                        |                             | N/A  |
|                                         |                        |                       |      | Yes                    | Surface Condition? (G/P)    | Good |
|                                         |                        |                       |      |                        |                             |      |