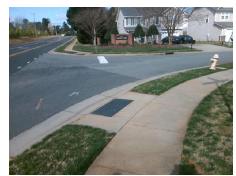

Remove & Replace Curb Ramp With
Two New Directional Ramps or
Equivalent.

Surveyor Notes:

N/A

PROW/ADA:

Not Found, R304.5.1, R304.5.3

Total Cost: \$ 3200.00

| Field Measurements/Component Compliance |                        |                       |      |                        |                             |      |
|-----------------------------------------|------------------------|-----------------------|------|------------------------|-----------------------------|------|
|                                         | Compliance Description |                       | Data | Compliance Description |                             | Data |
|                                         | N/A                    | Ramp Length (in)      | 48.0 | Yes                    | Ramp Slope (%)              | 6.8  |
|                                         | No                     | Ramp Width (in)       | 47.0 | No                     | Ramp XSlope (%)             | 3.6  |
|                                         | N/A                    | Flare Type LT         | N/A  | N/A                    | Flare Type RT               | N/A  |
|                                         | N/A                    | Flare Slope LT (%)    | N/A  | N/A                    | Flare Slope RT (%)          | N/A  |
|                                         | N/A                    | Flare Traversable LT? | N/A  | N/A                    | Flare Traversable RT?       | N/A  |
|                                         | N/A                    | Landing Length (in)   | N/A  | N/A                    | DWS Provided?               | N/A  |
|                                         | N/A                    | Landing Width (in)    | N/A  | N/A                    | DWS Contrast?               | N/A  |
|                                         | N/A                    | Landing Slope (%)     | N/A  | N/A                    | DWS Length (in)             | N/A  |
|                                         | N/A                    | Landing X Slope (%)   | N/A  | N/A                    | DWS Full Width?             | N/A  |
|                                         | N/A                    | Landing Curb? (Y/N)   | N/A  | N/A                    | DWS Offset (in)             | N/A  |
|                                         | N/A                    | Shared Landing?       | N/A  |                        |                             |      |
|                                         | N/A                    | Gutter Ponding?       | N/A  | N/A                    | Gutter Slope (%)            | N/A  |
|                                         | N/A                    | Gutter Lip Ht (in)    | N/A  | N/A                    | Gutter X Slope (%)          | N/A  |
|                                         | N/A                    | Painted X Walk1?      | No   | N/A                    | Painted X Walk2?            | No   |
|                                         |                        | X Walk 1 Direction    | To W |                        | X Walk 2 Direction          | To S |
|                                         | N/A                    | X Walk 1 Width (in)   | N/A  | N/A                    | X Walk 2 Width (in)         | N/A  |
|                                         |                        | X Walk 1 Slope (%)    | 2.3  |                        | X Walk 2 Slope (%)          | 0.7  |
|                                         |                        | X Walk 1 X Slope (%)  | 1.2  |                        | X Walk 2 X Slope (%)        | 2.9  |
|                                         | N/A                    | Ramp inside XWalk1?   | N/A  | N/A                    | Ramp inside XWalk2?         | N/A  |
|                                         |                        | Road Slope (%)        | 4.0  | N/A                    | Clear Space?                | N/A  |
|                                         |                        | Road X Slope (%)      | 1.3  | N/A                    | Clear Space to XWalk (in)   | N/A  |
|                                         | N/A                    | Any Obstructions?     | N/A  | N/A                    | Storm Grate/Utility Hazard? | N/A  |
|                                         |                        | Obstruction Type      |      |                        | Storm Grate/Utility Type    |      |
|                                         |                        |                       | N/A  |                        |                             | N/A  |
|                                         |                        |                       |      | Yes                    | Surface Condition? (G/P)    | Good |
|                                         |                        |                       |      |                        |                             |      |