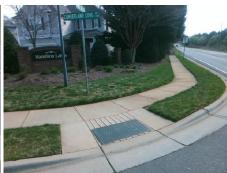

Remove & Replace Curb Ramp With
Two New Directional Ramps or
Equivalent.

Surveyor Notes:

N/A

PROW/ADA:

Not Found, R304.5.1, R304.5.3

Total Cost: \$ 3200.00

| Field Measurements/Component Compliance |                        |                       |      |                        |                             |      |
|-----------------------------------------|------------------------|-----------------------|------|------------------------|-----------------------------|------|
|                                         | Compliance Description |                       | Data | Compliance Description |                             | Data |
|                                         | N/A                    | Ramp Length (in)      | 48.0 | Yes                    | Ramp Slope (%)              | 6.8  |
|                                         | No                     | Ramp Width (in)       | 47.0 | No                     | Ramp XSlope (%)             | 3.6  |
|                                         | N/A                    | Flare Type LT         | N/A  | N/A                    | Flare Type RT               | N/A  |
|                                         | N/A                    | Flare Slope LT (%)    | N/A  | N/A                    | Flare Slope RT (%)          | N/A  |
|                                         | N/A                    | Flare Traversable LT? | N/A  | N/A                    | Flare Traversable RT?       | N/A  |
|                                         | N/A                    | Landing Length (in)   | N/A  | N/A                    | DWS Provided?               | N/A  |
|                                         | N/A                    | Landing Width (in)    | N/A  | N/A                    | DWS Contrast?               | N/A  |
|                                         | N/A                    | Landing Slope (%)     | N/A  | N/A                    | DWS Length (in)             | N/A  |
|                                         | N/A                    | Landing X Slope (%)   | N/A  | N/A                    | DWS Full Width?             | N/A  |
|                                         | N/A                    | Landing Curb? (Y/N)   | N/A  | N/A                    | DWS Offset (in)             | N/A  |
|                                         | N/A                    | Shared Landing?       | N/A  |                        |                             |      |
|                                         | N/A                    | Gutter Ponding?       | N/A  | N/A                    | Gutter Slope (%)            | N/A  |
|                                         | N/A                    | Gutter Lip Ht (in)    | N/A  | N/A                    | Gutter X Slope (%)          | N/A  |
|                                         | N/A                    | Painted X Walk1?      | No   | N/A                    | Painted X Walk2?            | No   |
|                                         |                        | X Walk 1 Direction    | To W |                        | X Walk 2 Direction          | To S |
|                                         | N/A                    | X Walk 1 Width (in)   | N/A  | N/A                    | X Walk 2 Width (in)         | N/A  |
|                                         |                        | X Walk 1 Slope (%)    | 2.3  |                        | X Walk 2 Slope (%)          | 0.7  |
|                                         |                        | X Walk 1 X Slope (%)  | 1.2  |                        | X Walk 2 X Slope (%)        | 2.9  |
|                                         | N/A                    | Ramp inside XWalk1?   | N/A  | N/A                    | Ramp inside XWalk2?         | N/A  |
|                                         |                        | Road Slope (%)        | 4.0  | N/A                    | Clear Space?                | N/A  |
|                                         |                        | Road X Slope (%)      | 1.3  | N/A                    | Clear Space to XWalk (in)   | N/A  |
|                                         | N/A                    | Any Obstructions?     | N/A  | N/A                    | Storm Grate/Utility Hazard? | N/A  |
|                                         |                        | Obstruction Type      |      |                        | Storm Grate/Utility Type    |      |
|                                         |                        |                       | N/A  |                        |                             | N/A  |
|                                         |                        |                       |      | Yes                    | Surface Condition? (G/P)    | Good |
|                                         |                        |                       |      |                        |                             |      |