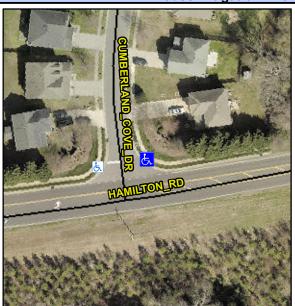

## Access Compliance Report Public Rights-of-Way (Curb Ramps)

Intersection ID: 46742Main Street:HAMILTON\_RDCross Street:CUMBERLAND\_COVE\_DRLocation:NEADA ID: 17EF6C3A3D33Ramp Type:PerpDiagInitial Pass/Fail:FailOverall Compliance:NoSeverity Score:10