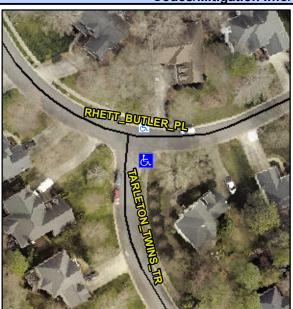

## **Access Compliance Report Public Rights-of-Way** (Curb Ramps)

Data

6.3

0.2

N/A

N/A

Intersection ID: 26462 Main Street: RHETT BUTLER PL **Cross Street: TARLETON TWINS TR** Location: SE **Overall Compliance: No** 35 **ADA ID: 17F09EAB6E8B** Ramp Type: Perp Initial Pass/Fail: Fail **Severity Score:** 