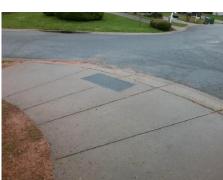

## **Access Compliance Report Public Rights-of-Way** (Curb Ramps)

Data

6.3

0.2

N/A

N/A

Intersection ID: 26462 Main Street: RHETT BUTLER PL **Cross Street: TARLETON TWINS TR** Location: SE **Overall Compliance: No** 35 **ADA ID: 17F09EAB6E8B** Ramp Type: Perp Initial Pass/Fail: Fail **Severity Score:** 

| Possible Solutions:           | Comp | liance                                                                                  | Description      |  |
|-------------------------------|------|-----------------------------------------------------------------------------------------|------------------|--|
| Remove & Replace Entire Ramp. | N/A  | Ramp Length (in)                                                                        |                  |  |
| ·                             | No   | No Ramp Width (in)  N/A Flare Type LT  N/A Flare Slope LT (%)  N/A Flare Traversable LT |                  |  |
|                               | N/A  |                                                                                         |                  |  |
|                               | N/A  |                                                                                         |                  |  |
|                               | N/A  |                                                                                         |                  |  |
|                               | N/A  | Land                                                                                    | ing Length (in)  |  |
| Surveyor Notes:               | N/A  | Landing Width (in)                                                                      |                  |  |
| N/A                           | N/A  | Landing Slope (%)                                                                       |                  |  |
|                               | N/A  | Landing X Slope (%)                                                                     |                  |  |
|                               | N/A  | Landing Curb? (Y/N)                                                                     |                  |  |
|                               | N/A  | Share                                                                                   | ed Landing?      |  |
| PROW/ADA:                     | N/A  | Gutter Ponding?                                                                         |                  |  |
| Not Found, R304.5.1           | N/A  | Gutter Lip Ht (in)                                                                      |                  |  |
|                               | N/A  | Painted X Walk1?                                                                        |                  |  |
|                               |      | X Wa                                                                                    | lk 1 Direction   |  |
|                               | N/A  | X Wa                                                                                    | ılk 1 Width (in) |  |
|                               |      | X Wa                                                                                    | lk 1 Slope (%)   |  |
|                               |      | X Wa                                                                                    | lk 1 X Slope (%  |  |
|                               | N/A  | Ram                                                                                     | o inside XWalk   |  |
|                               |      | Road                                                                                    | Slope (%)        |  |