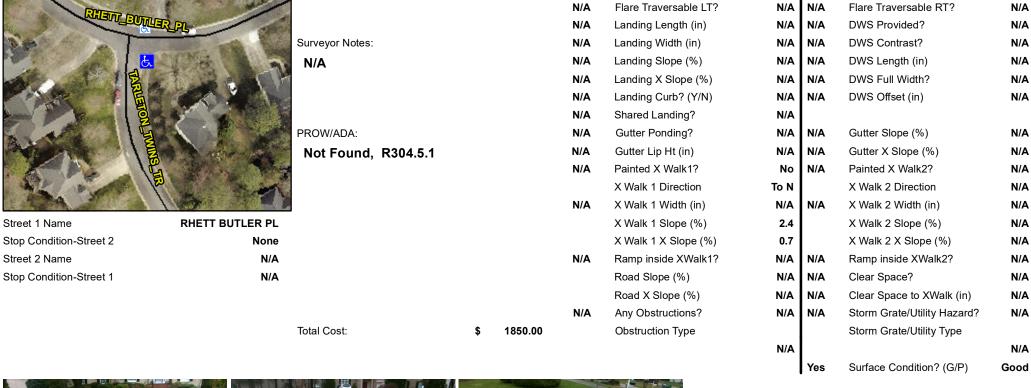

## **Access Compliance Report Public Rights-of-Way** (Curb Ramps)

Data

6.3

0.2

N/A

N/A

Intersection ID: 26462 Main Street: RHETT BUTLER PL **Cross Street: TARLETON TWINS TR** Location: SE **Overall Compliance: No** 35 **ADA ID: 17F09EAB6E8B** Ramp Type: Perp Initial Pass/Fail: Fail **Severity Score:** 

## Field Measurements/Component Compliance

Yes

Yes

N/A

N/A

Compliance Description

Ramp Slope (%)

Flare Type RT

Ramp XSlope (%)

Flare Slope RT (%)

Data

96.0

25.0

N/A

N/A

Street 1 Name Stop Condition-Street 2 Street 2 Name

| Possible Solutions:           | Comp | liance                                                                                  | Description      |  |
|-------------------------------|------|-----------------------------------------------------------------------------------------|------------------|--|
| Remove & Replace Entire Ramp. | N/A  | Ramp Length (in)                                                                        |                  |  |
| ·                             | No   | No Ramp Width (in)  N/A Flare Type LT  N/A Flare Slope LT (%)  N/A Flare Traversable LT |                  |  |
|                               | N/A  |                                                                                         |                  |  |
|                               | N/A  |                                                                                         |                  |  |
|                               | N/A  |                                                                                         |                  |  |
|                               | N/A  | Land                                                                                    | ing Length (in)  |  |
| Surveyor Notes:               | N/A  | Landing Width (in)                                                                      |                  |  |
| N/A                           | N/A  | Landing Slope (%)                                                                       |                  |  |
|                               | N/A  | Landing X Slope (%)                                                                     |                  |  |
|                               | N/A  | Landing Curb? (Y/N)                                                                     |                  |  |
|                               | N/A  | Share                                                                                   | ed Landing?      |  |
| PROW/ADA:                     | N/A  | Gutter Ponding?                                                                         |                  |  |
| Not Found, R304.5.1           | N/A  | Gutter Lip Ht (in)                                                                      |                  |  |
|                               | N/A  | Painted X Walk1?                                                                        |                  |  |
|                               |      | X Wa                                                                                    | lk 1 Direction   |  |
|                               | N/A  | X Wa                                                                                    | ılk 1 Width (in) |  |
|                               |      | X Wa                                                                                    | lk 1 Slope (%)   |  |
|                               |      | X Wa                                                                                    | lk 1 X Slope (%  |  |
|                               | N/A  | Ram                                                                                     | o inside XWalk   |  |
|                               |      | Road                                                                                    | Slope (%)        |  |