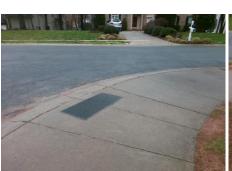

## **Access Compliance Report Public Rights-of-Way** (Curb Ramps)

Data

6.3

0.2

N/A

N/A

Intersection ID: 26462 Main Street: RHETT BUTLER PL **Cross Street: TARLETON TWINS TR** Location: SE **Overall Compliance: No** 35 **ADA ID: 17F09EAB6E8B** Ramp Type: Perp Initial Pass/Fail: Fail **Severity Score:** 

| Possible Solutions:           | Comp | liance                                                                                  | Description      |  |
|-------------------------------|------|-----------------------------------------------------------------------------------------|------------------|--|
| Remove & Replace Entire Ramp. | N/A  | Ramp Length (in)                                                                        |                  |  |
| ·                             | No   | No Ramp Width (in)  N/A Flare Type LT  N/A Flare Slope LT (%)  N/A Flare Traversable LT |                  |  |
|                               | N/A  |                                                                                         |                  |  |
|                               | N/A  |                                                                                         |                  |  |
|                               | N/A  |                                                                                         |                  |  |
|                               | N/A  | Land                                                                                    | ing Length (in)  |  |
| Surveyor Notes:               | N/A  | Landing Width (in)                                                                      |                  |  |
| N/A                           | N/A  | Landing Slope (%)                                                                       |                  |  |
|                               | N/A  | Landing X Slope (%)                                                                     |                  |  |
|                               | N/A  | Landing Curb? (Y/N)                                                                     |                  |  |
|                               | N/A  | Share                                                                                   | ed Landing?      |  |
| PROW/ADA:                     | N/A  | Gutter Ponding?                                                                         |                  |  |
| Not Found, R304.5.1           | N/A  | Gutter Lip Ht (in)                                                                      |                  |  |
|                               | N/A  | Painted X Walk1?                                                                        |                  |  |
|                               |      | X Wa                                                                                    | lk 1 Direction   |  |
|                               | N/A  | X Wa                                                                                    | ılk 1 Width (in) |  |
|                               |      | X Wa                                                                                    | lk 1 Slope (%)   |  |
|                               |      | X Wa                                                                                    | lk 1 X Slope (%  |  |
|                               | N/A  | Ram                                                                                     | o inside XWalk   |  |
|                               |      | Road                                                                                    | Slope (%)        |  |