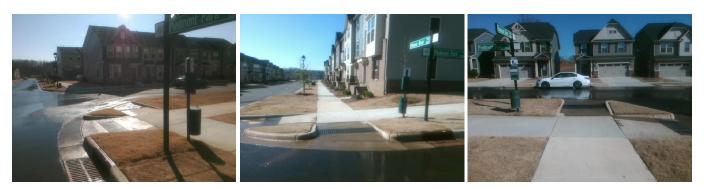

## Access Compliance Report Public Rights-of-Way (Curb Ramps)

| Intersection ID: 10034402 Main Stu      | Cross Street: N/A             |                                                |            |                       |       | Location:                   | w                           |      |
|-----------------------------------------|-------------------------------|------------------------------------------------|------------|-----------------------|-------|-----------------------------|-----------------------------|------|
|                                         | Main Street: PIEDMONT_PARK_DR |                                                |            |                       |       | 25                          |                             |      |
| ·                                       |                               | Initial Pass/Fail: Fail Overall Compliance: No |            |                       |       |                             |                             | 23   |
| Codes/Mitigation Info/Possible Solution |                               | Field Measurements/Component Compliance        |            |                       |       |                             |                             |      |
|                                         | Possible Solutions:           | Compliance Description                         |            |                       | Data  | Data Compliance Description |                             | Data |
|                                         | Remove & Replace Entire Ramp  | . N/                                           | / <b>A</b> | Ramp Length (in)      | 64.0  | N/A                         | Grade Break?                | N/A  |
|                                         |                               | Ye                                             | es         | Ramp Width (in)       | 71.0  | N/A                         | Grade Break Slope (%)       | 0.0  |
|                                         |                               | No                                             | 0          | Ramp Slope (%)        | 13.1  | N/A                         | Grade Break XSlope (%)      | 0.0  |
|                                         |                               | Ye                                             | es         | Ramp XSlope (%)       | 0.9   |                             |                             |      |
|                                         |                               | N/                                             | / <b>A</b> | Flare Type LT         | N/A   | N/A                         | Flare Type RT               | N/A  |
|                                         |                               | N/                                             | / <b>A</b> | Flare Slope LT (%)    | N/A   | N/A                         | Flare Slope RT (%)          | 0.0  |
|                                         | Surveyor Notes:               | N/                                             | / <b>A</b> | Flare Traversable LT? | N/A   | N/A                         | Flare Traversable RT?       | N/A  |
|                                         | N/A                           | N/                                             | / <b>A</b> | Landing Length (in)   | 0.0   | N/A                         | DWS Provided?               | N/A  |
|                                         | 1                             | N/                                             | / <b>A</b> | Landing Width (in)    | 0.0   | N/A                         | DWS Contrast?               | N/A  |
|                                         |                               | N/                                             | / <b>A</b> | Landing Slope (%)     | 0.0   | N/A                         | DWS Length (in)             | N/A  |
|                                         |                               | N/                                             | / <b>A</b> | Landing X Slope (%)   | 0.0   | N/A                         | DWS Full Width?             | N/A  |
|                                         | PROW/ADA:                     | N/                                             | / <b>A</b> | Landing Curb? (Y/N)   | N/A   | N/A                         | DWS Offset LT (in)          | N/A  |
|                                         | R304.2.2                      | N/                                             | /A         | Shared Landing?       | N/A   | N/A                         | DWS Offset RT (in)          | N/A  |
|                                         |                               | N/                                             | /A         | Gutter Ponding?       | 0.0   | N/A                         | Gutter Slope (%)            | N/A  |
|                                         | 2                             | N/                                             | / <b>A</b> | Gutter Lip Ht (in)    | 0.0   | N/A                         | Gutter X Slope (%)          | N/A  |
|                                         |                               | N/                                             | / <b>A</b> | Painted X Walk1?      | No    |                             | Road Slope (%)              | 0.0  |
| Street 1 Name PIEDMONT PARK DR          | -                             |                                                |            | X Walk 1 Direction    | To NE |                             | Road X Slope (%)            | 1.7  |
| Stop Condition-Street 1 None            |                               |                                                |            | X Walk 1 Width (in)   | N/A   |                             | Clear Space?                | N/A  |
| Street 2 Name N/A                       |                               |                                                |            | X Walk 1 Slope (%)    | 0.0   | N/A                         | Clear Space to XWalk (in)   | N/A  |
| Stop Condition-Street 2 N/A             |                               |                                                |            | X Walk 1 X Slope (%)  | 1.7   | N/A                         | Storm Grate/Utility Hazard? | N/A  |
|                                         |                               | N/                                             | /A         | Ramp inside XWalk1?   | N/A   |                             | Storm Grate/Utility Type    |      |
|                                         |                               | N/                                             |            | Any Obstructions?     | N/A   |                             |                             | N/A  |
|                                         | Total Cost: \$                | 1600.00                                        | -          | Obstruction Type      |       | Yes                         | Surface Condition? (G/P)    | Good |
|                                         | ······ •····                  |                                                |            |                       | N/A   | N/A                         | Curb Slope (%)              | 0.8  |