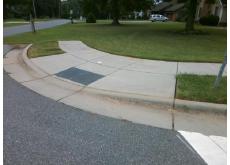

## Access Compliance Report Public Rights-of-Way (Curb Ramps)

Intersection ID: 5464 Main Street: OAK\_DR Cross Street: WANAMASSA\_DR Location: S

ADA ID: 17FB4A259E84 Ramp Type: Perp Initial Pass/Fail: Fail Overall Compliance: No Severity Score: 22.5

Possible Solutions:

Remove & Replace Entire Ramp.

Surveyor Notes:

N/A

PROW/ADA:

R304.5.1, R304.2.2, R304.5.3

Total Cost: \$ 1850.00

| Field Measurements/Component Compliance |                       |      |      |                             |      |
|-----------------------------------------|-----------------------|------|------|-----------------------------|------|
| Compliance Description                  |                       | Data | Comp | liance Description          | Data |
| N/A                                     | Ramp Length (in)      | 49.5 | No   | Ramp Slope (%)              | 9.8  |
| No                                      | Ramp Width (in)       | 47.0 | No   | Ramp XSlope (%)             | 2.5  |
| N/A                                     | Flare Type LT         | N/A  | N/A  | Flare Type RT               | N/A  |
| N/A                                     | Flare Slope LT (%)    | N/A  | N/A  | Flare Slope RT (%)          | N/A  |
| N/A                                     | Flare Traversable LT? | N/A  | N/A  | Flare Traversable RT?       | N/A  |
| N/A                                     | Landing Length (in)   | N/A  | N/A  | DWS Provided?               | N/A  |
| N/A                                     | Landing Width (in)    | N/A  | N/A  | DWS Contrast?               | N/A  |
| N/A                                     | Landing Slope (%)     | N/A  | N/A  | DWS Length (in)             | N/A  |
| N/A                                     | Landing X Slope (%)   | N/A  | N/A  | DWS Full Width?             | N/A  |
| N/A                                     | Landing Curb? (Y/N)   | N/A  | N/A  | DWS Offset (in)             | N/A  |
| N/A                                     | Shared Landing?       | N/A  |      |                             |      |
| N/A                                     | Gutter Ponding?       | N/A  | N/A  | Gutter Slope (%)            | N/A  |
| N/A                                     | Gutter Lip Ht (in)    | N/A  | N/A  | Gutter X Slope (%)          | N/A  |
| N/A                                     | Painted X Walk1?      | No   | N/A  | Painted X Walk2?            | N/A  |
|                                         | X Walk 1 Direction    | To W |      | X Walk 2 Direction          | N/A  |
| N/A                                     | X Walk 1 Width (in)   | N/A  | N/A  | X Walk 2 Width (in)         | N/A  |
|                                         | X Walk 1 Slope (%)    | 1.7  |      | X Walk 2 Slope (%)          | N/A  |
|                                         | X Walk 1 X Slope (%)  | 1.1  |      | X Walk 2 X Slope (%)        | N/A  |
| N/A                                     | Ramp inside XWalk1?   | N/A  | N/A  | Ramp inside XWalk2?         | N/A  |
|                                         | Road Slope (%)        | N/A  | N/A  | Clear Space?                | N/A  |
|                                         | Road X Slope (%)      | N/A  | N/A  | Clear Space to XWalk (in)   | N/A  |
| N/A                                     | Any Obstructions?     | N/A  | N/A  | Storm Grate/Utility Hazard? | N/A  |
|                                         | Obstruction Type      |      |      | Storm Grate/Utility Type    |      |
|                                         |                       | N/A  |      |                             | N/A  |
|                                         |                       |      | Yes  | Surface Condition? (G/P)    | Good |
|                                         |                       |      |      |                             |      |