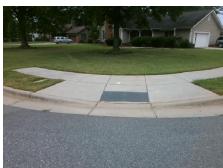

## Access Compliance Report Public Rights-of-Way (Curb Ramps)

Intersection ID: 5464 Main Street: OAK\_DR Cross Street: WANAMASSA\_DR Location: S

ADA ID: 17FB4A259E84 Ramp Type: Perp Initial Pass/Fail: Fail Overall Compliance: No Severity Score: 22.5

Possible Solutions:

Remove & Replace Entire Ramp.

Surveyor Notes:

N/A

PROW/ADA:

R304.5.1, R304.2.2, R304.5.3

Total Cost: \$ 1850.00

| Field Measurements/Component Compliance |                       |      |      |                             |      |
|-----------------------------------------|-----------------------|------|------|-----------------------------|------|
| Compliance Description                  |                       | Data | Comp | liance Description          | Data |
| N/A                                     | Ramp Length (in)      | 49.5 | No   | Ramp Slope (%)              | 9.8  |
| No                                      | Ramp Width (in)       | 47.0 | No   | Ramp XSlope (%)             | 2.5  |
| N/A                                     | Flare Type LT         | N/A  | N/A  | Flare Type RT               | N/A  |
| N/A                                     | Flare Slope LT (%)    | N/A  | N/A  | Flare Slope RT (%)          | N/A  |
| N/A                                     | Flare Traversable LT? | N/A  | N/A  | Flare Traversable RT?       | N/A  |
| N/A                                     | Landing Length (in)   | N/A  | N/A  | DWS Provided?               | N/A  |
| N/A                                     | Landing Width (in)    | N/A  | N/A  | DWS Contrast?               | N/A  |
| N/A                                     | Landing Slope (%)     | N/A  | N/A  | DWS Length (in)             | N/A  |
| N/A                                     | Landing X Slope (%)   | N/A  | N/A  | DWS Full Width?             | N/A  |
| N/A                                     | Landing Curb? (Y/N)   | N/A  | N/A  | DWS Offset (in)             | N/A  |
| N/A                                     | Shared Landing?       | N/A  |      |                             |      |
| N/A                                     | Gutter Ponding?       | N/A  | N/A  | Gutter Slope (%)            | N/A  |
| N/A                                     | Gutter Lip Ht (in)    | N/A  | N/A  | Gutter X Slope (%)          | N/A  |
| N/A                                     | Painted X Walk1?      | No   | N/A  | Painted X Walk2?            | N/A  |
|                                         | X Walk 1 Direction    | To W |      | X Walk 2 Direction          | N/A  |
| N/A                                     | X Walk 1 Width (in)   | N/A  | N/A  | X Walk 2 Width (in)         | N/A  |
|                                         | X Walk 1 Slope (%)    | 1.7  |      | X Walk 2 Slope (%)          | N/A  |
|                                         | X Walk 1 X Slope (%)  | 1.1  |      | X Walk 2 X Slope (%)        | N/A  |
| N/A                                     | Ramp inside XWalk1?   | N/A  | N/A  | Ramp inside XWalk2?         | N/A  |
|                                         | Road Slope (%)        | N/A  | N/A  | Clear Space?                | N/A  |
|                                         | Road X Slope (%)      | N/A  | N/A  | Clear Space to XWalk (in)   | N/A  |
| N/A                                     | Any Obstructions?     | N/A  | N/A  | Storm Grate/Utility Hazard? | N/A  |
|                                         | Obstruction Type      |      |      | Storm Grate/Utility Type    |      |
|                                         |                       | N/A  |      |                             | N/A  |
|                                         |                       |      | Yes  | Surface Condition? (G/P)    | Good |
|                                         |                       |      |      |                             |      |