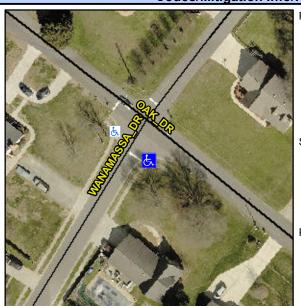

## Access Compliance Report Public Rights-of-Way (Curb Ramps)

Intersection ID: 5464 Main Street: OAK\_DR Cross Street: WANAMASSA\_DR Location: S

ADA ID: 17FB4A259E84 Ramp Type: Perp Initial Pass/Fail: Fail Overall Compliance: No Severity Score: 22.5