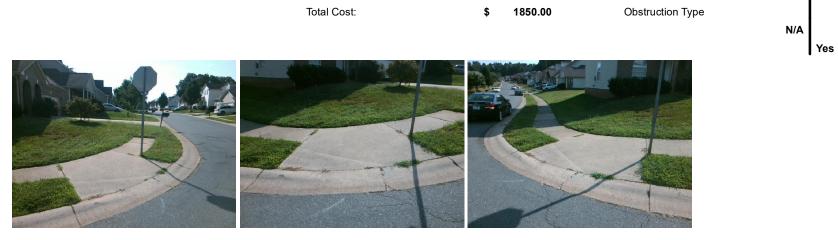

## Access Compliance Report Public Rights-of-Way (Curb Ramps)

| ntersection ID: 5501 Main Street: BRACHNELL_VIEW_DR |                               | Cross Street: MALLARD_PARK_DR                  |                       |       | Location:                | E                           |      |
|-----------------------------------------------------|-------------------------------|------------------------------------------------|-----------------------|-------|--------------------------|-----------------------------|------|
| ADA ID: 17FE3F5143DF Ramp Type: Perp                |                               | Initial Pass/Fail: Fail Overall Compliance: No |                       |       | o Severity Score:        | 25                          |      |
| Codes/Mitigation Info/Possible Solution             |                               | Field Measurements/Component Compliance        |                       |       |                          |                             |      |
|                                                     | Possible Solutions:           |                                                |                       | Data  | a Compliance Description |                             | Data |
|                                                     | Remove & Replace Entire Ramp. | N/A                                            | Ramp Length (in)      | 46.0  | Yes                      | Ramp Slope (%)              | 6.7  |
|                                                     |                               | Yes                                            | Ramp Width (in)       | 52.0  | No                       | Ramp XSlope (%)             | 7.3  |
|                                                     |                               | N/A                                            | Flare Type LT         | N/A   | N/A                      | Flare Type RT               | N/A  |
|                                                     |                               | N/A                                            | Flare Slope LT (%)    | N/A   | N/A                      | Flare Slope RT (%)          | N/A  |
|                                                     |                               | N/A                                            | Flare Traversable LT? | N/A   | N/A                      | Flare Traversable RT?       | N/A  |
|                                                     |                               | N/A                                            | Landing Length (in)   | N/A   | N/A                      | DWS Provided?               | N/A  |
|                                                     | Surveyor Notes:               | N/A                                            | Landing Width (in)    | N/A   | N/A                      | DWS Contrast?               | N/A  |
|                                                     | N/A                           | N/A                                            | Landing Slope (%)     | N/A   | N/A                      | DWS Length (in)             | N/A  |
|                                                     |                               | N/A                                            | Landing X Slope (%)   | N/A   | N/A                      | DWS Full Width?             | N/A  |
|                                                     |                               | N/A                                            | Landing Curb? (Y/N)   | N/A   | N/A                      | DWS Offset (in)             | N/A  |
| El A COR                                            |                               | N/A                                            | Shared Landing?       | N/A   |                          |                             |      |
|                                                     | PROW/ADA:                     | N/A                                            | Gutter Ponding?       | N/A   | N/A                      | Gutter Slope (%)            | N/A  |
|                                                     | Not Found, R304.5.3           | N/A                                            | Gutter Lip Ht (in)    | N/A   | N/A                      | Gutter X Slope (%)          | N/A  |
|                                                     |                               | N/A                                            | Painted X Walk1?      | No    | N/A                      | Painted X Walk2?            | N/A  |
| TEAL MARK                                           |                               |                                                | X Walk 1 Direction    | To SW |                          | X Walk 2 Direction          | N/A  |
| Colling Brank / 1                                   |                               | N/A                                            | X Walk 1 Width (in)   | N/A   | N/A                      | X Walk 2 Width (in)         | N/A  |
| Street 1 Name MALLARD PARK DR                       | -                             |                                                | X Walk 1 Slope (%)    | 4.2   |                          | X Walk 2 Slope (%)          | N/A  |
| Stop Condition-Street 2 StopSign                    |                               |                                                | X Walk 1 X Slope (%)  | 3.9   |                          | X Walk 2 X Slope (%)        | N/A  |
| Street 2 Name N/A                                   |                               | N/A                                            | Ramp inside XWalk1?   | N/A   | N/A                      | Ramp inside XWalk2?         | N/A  |
| Stop Condition-Street 1 N/A                         |                               |                                                | Road Slope (%)        | N/A   | N/A                      | Clear Space?                | N/A  |
|                                                     |                               |                                                | Road X Slope (%)      | N/A   | N/A                      | Clear Space to XWalk (in)   | N/A  |
|                                                     |                               | N/A                                            | Any Obstructions?     | N/A   | N/A                      | Storm Grate/Utility Hazard? | N/A  |
|                                                     | Total Cost: \$ 1              | 850.00                                         | Obstruction Type      |       |                          | Storm Grate/Utility Type    |      |
|                                                     |                               |                                                |                       | N/A   |                          |                             | N/A  |