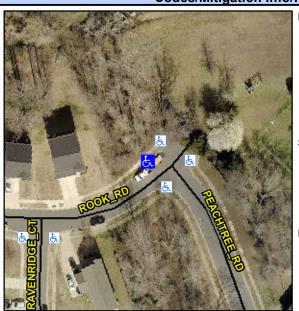

N/A

N/A

N/A

Intersection ID: 45550 Main Street: PEACHTREE RD Cross Street: ROOK RD Location: Initial Pass/Fail: Fail **Overall Compliance: No** ADA ID: 17FF251D91E0 Ramp Type: Perp Severity Score: 21.25

Codes/Mitigation Info/Possible Solution

N/A

N/A

N/A

N/A

N/A

N/A

Flare Slope LT (%) Flare Traversable LT?

**ROOK RD** Street 1 Name Stop Condition-Street 2 None N/A Street 2 Name Stop Condition-Street 1 N/A