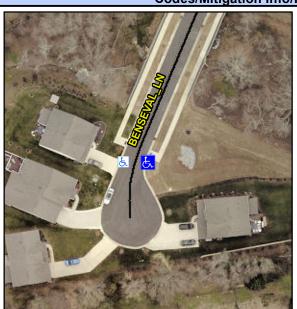

## Access Compliance Report Public Rights-of-Way (Curb Ramps)

Intersection ID: 10020966 Main Street: BENSEVAL\_LN Cross Street: N/A Location: E

ADA ID: 17FF4636EECF Ramp Type: BlendTrans1 Initial Pass/Fail: Fail Overall Compliance: No Severity Score: 10

Codes/Mitigation Info/Possible Solution

Field Measurements/Component Compliance

Street 1 Name

Stop Condition-Street 1

Stope 2 Name

N/A

Stop Condition-Street 2

N/A