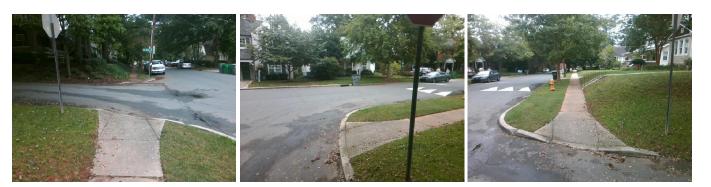

## Access Compliance Report Public Rights-of-Way (Curb Ramps)

| Intersection ID: 14711 Main                                                                                     | Street: VAIL_AV              | Cross Street: VAN_NESS_ST               |                                         |       | Location:                   | SE                          |      |
|-----------------------------------------------------------------------------------------------------------------|------------------------------|-----------------------------------------|-----------------------------------------|-------|-----------------------------|-----------------------------|------|
| ADA ID: 180A807A16C9 Ramp                                                                                       | Ramp Type: Directional1      |                                         | Initial Pass/Fail: Fail Overall Complia |       | ance: No Severity Score:    |                             | 10   |
| Codes/Mitigation Info/Possible Solution                                                                         |                              | Field Measurements/Component Compliance |                                         |       |                             |                             |      |
|                                                                                                                 | Possible Solutions:          | Compliance Description                  |                                         | Data  | Data Compliance Description |                             | Data |
|                                                                                                                 | Remove & Replace Entire Ramp | N/A                                     | Ramp Length (in)                        | 70.0  | N/A                         | Grade Break?                | N/A  |
|                                                                                                                 |                              | No                                      | Ramp Width (in)                         | 45.0  | N/A                         | Grade Break Slope (%)       | 0.0  |
|                                                                                                                 |                              | Yes                                     | Ramp Slope (%)                          | 6.0   | N/A                         | Grade Break XSlope (%)      | 0.0  |
|                                                                                                                 |                              | No                                      | Ramp XSlope (%)                         | 4.7   |                             |                             |      |
| A A A A A A A A A A A A A A A A A A A                                                                           |                              | N/A                                     | Flare Type LT                           | N/A   | N/A                         | Flare Type RT               | N/A  |
| the second se |                              | N/A                                     | Flare Slope LT (%)                      | N/A   | N/A                         | Flare Slope RT (%)          | 0.0  |
|                                                                                                                 | Surveyor Notes:              | N/A                                     | Flare Traversable LT?                   | N/A   | N/A                         | Flare Traversable RT?       | N/A  |
| A B                                                                                                             | N/A                          | N/A                                     | Landing Length (in)                     | 0.0   | N/A                         | DWS Provided?               | N/A  |
| the second se |                              | N/A                                     | Landing Width (in)                      | 0.0   | N/A                         | DWS Contrast?               | N/A  |
|                                                                                                                 |                              | N/A                                     | Landing Slope (%)                       | 0.0   | N/A                         | DWS Length (in)             | N/A  |
|                                                                                                                 |                              | N/A                                     | Landing X Slope (%)                     | 0.0   | N/A                         | DWS Full Width?             | N/A  |
|                                                                                                                 | PROW/ADA:                    | N/A                                     | Landing Curb? (Y/N)                     | N/A   | N/A                         | DWS Offset LT (in)          | N/A  |
|                                                                                                                 | R304.5.1, R304.5.3           | N/A                                     | Shared Landing?                         | N/A   | N/A                         | DWS Offset RT (in)          | N/A  |
|                                                                                                                 |                              | N/A                                     | Gutter Ponding?                         | 0.0   | N/A                         | Gutter Slope (%)            | N/A  |
| A CARACTER A                                                                                                    | (A)                          | N/A                                     | Gutter Lip Ht (in)                      | 0.0   | N/A                         | Gutter X Slope (%)          | N/A  |
| 1 Too to be all all all all all all all all all al                                                              |                              | N/A                                     | Painted X Walk1?                        | No    |                             | Road Slope (%)              | 2.8  |
| Street 1 Name VAN NESS S                                                                                        | <br>Т                        |                                         | X Walk 1 Direction                      | To NW |                             | Road X Slope (%)            | 7.7  |
| Stop Condition-Street 1 StopSig                                                                                 | n                            |                                         | X Walk 1 Width (in)                     | N/A   |                             | Clear Space?                | N/A  |
| Street 2 Name N/                                                                                                |                              |                                         | X Walk 1 Slope (%)                      | 2.8   | N/A                         | Clear Space to XWalk (in)   | N/A  |
| Stop Condition-Street 2 N/                                                                                      | A                            |                                         | X Walk 1 X Slope (%)                    | 7.7   | N/A                         | Storm Grate/Utility Hazard? | N/A  |
|                                                                                                                 |                              | N/A                                     | Ramp inside XWalk1?                     | N/A   |                             | Storm Grate/Utility Type    |      |
|                                                                                                                 |                              | N/A                                     | Any Obstructions?                       | N/A   |                             |                             | N/A  |
|                                                                                                                 | Total Cost: \$ 1             | 1600.00                                 | Obstruction Type                        |       | Yes                         | Surface Condition? (G/P)    | Good |
|                                                                                                                 |                              |                                         |                                         | N/A   | N/A                         | Curb Slope (%)              | 15.9 |