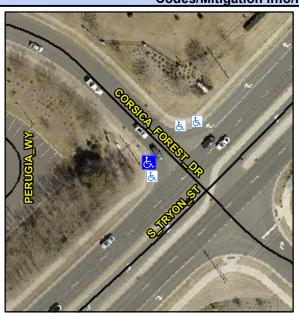

## **Access Compliance Report Public Rights-of-Way** (Curb Ramps)

Intersection ID: 43670 Main Street: S TRYON ST Cross Street: CORSICA\_FOREST\_DR Location: W ADA ID: 18176CE7591C Ramp Type: Perp Initial Pass/Fail: Fail **Overall Compliance: No Severity Score:** 22.5

**Codes/Mitigation Info/Possible Solution** 

**CORSICA FOREST DR** Street 1 Name Stop Condition-Street 2 StopSign Street 2 Name N/A Stop Condition-Street 1 N/A Possible Solutions: Remove & Replace Entire Ramp. Surveyor Notes: N/A PROW/ADA: Not Found, R304.5.1, R304.2.2, R304.5.3