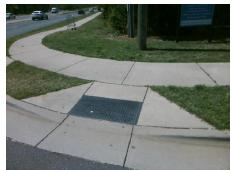

## **Access Compliance Report Public Rights-of-Way** (Curb Ramps)

Intersection ID: 43670 Main Street: S TRYON ST Cross Street: CORSICA\_FOREST\_DR Location: W ADA ID: 18176CE7591C Ramp Type: Perp Initial Pass/Fail: Fail **Overall Compliance: No Severity Score:** 22.5

**Codes/Mitigation Info/Possible Solution** 

**CORSICA FOREST DR** Street 1 Name Stop Condition-Street 2 StopSign Street 2 Name N/A Stop Condition-Street 1 N/A Possible Solutions: Remove & Replace Entire Ramp. Surveyor Notes: N/A PROW/ADA: Not Found, R304.5.1, R304.2.2, R304.5.3

Total Cost: 1850.00

| Field Measurements/Component Compliance |                       |       |      |                             |      |
|-----------------------------------------|-----------------------|-------|------|-----------------------------|------|
| Compliance Description                  |                       | Data  | Comp | liance Description          | Data |
| N/A                                     | Ramp Length (in)      | 47.0  | No   | Ramp Slope (%)              | 9.5  |
| No                                      | Ramp Width (in)       | 45.0  | No   | Ramp XSlope (%)             | 3.0  |
| N/A                                     | Flare Type LT         | N/A   | N/A  | Flare Type RT               | N/A  |
| N/A                                     | Flare Slope LT (%)    | N/A   | N/A  | Flare Slope RT (%)          | N/A  |
| N/A                                     | Flare Traversable LT? | N/A   | N/A  | Flare Traversable RT?       | N/A  |
| N/A                                     | Landing Length (in)   | N/A   | N/A  | DWS Provided?               | N/A  |
| N/A                                     | Landing Width (in)    | N/A   | N/A  | DWS Contrast?               | N/A  |
| N/A                                     | Landing Slope (%)     | N/A   | N/A  | DWS Length (in)             | N/A  |
| N/A                                     | Landing X Slope (%)   | N/A   | N/A  | DWS Full Width?             | N/A  |
| N/A                                     | Landing Curb? (Y/N)   | N/A   | N/A  | DWS Offset (in)             | N/A  |
| N/A                                     | Shared Landing?       | N/A   |      |                             |      |
| N/A                                     | Gutter Ponding?       | N/A   | N/A  | Gutter Slope (%)            | N/A  |
| N/A                                     | Gutter Lip Ht (in)    | N/A   | N/A  | Gutter X Slope (%)          | N/A  |
| N/A                                     | Painted X Walk1?      | No    | N/A  | Painted X Walk2?            | N/A  |
|                                         | X Walk 1 Direction    | To NE |      | X Walk 2 Direction          | N/A  |
| N/A                                     | X Walk 1 Width (in)   | N/A   | N/A  | X Walk 2 Width (in)         | N/A  |
|                                         | X Walk 1 Slope (%)    | 1.2   |      | X Walk 2 Slope (%)          | N/A  |
|                                         | X Walk 1 X Slope (%)  | 2.0   |      | X Walk 2 X Slope (%)        | N/A  |
| N/A                                     | Ramp inside XWalk1?   | N/A   | N/A  | Ramp inside XWalk2?         | N/A  |
|                                         | Road Slope (%)        | N/A   | N/A  | Clear Space?                | N/A  |
|                                         | Road X Slope (%)      | N/A   | N/A  | Clear Space to XWalk (in)   | N/A  |
| N/A                                     | Any Obstructions?     | N/A   | N/A  | Storm Grate/Utility Hazard? | N/A  |
|                                         | Obstruction Type      |       |      | Storm Grate/Utility Type    |      |
|                                         |                       | N/A   |      |                             | N/A  |
|                                         |                       |       | Yes  | Surface Condition? (G/P)    | Good |
|                                         |                       |       |      |                             |      |