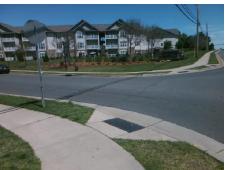

## **Access Compliance Report Public Rights-of-Way** (Curb Ramps)

Intersection ID: 43670 Main Street: S TRYON ST Cross Street: CORSICA\_FOREST\_DR Location: W ADA ID: 18176CE7591C Ramp Type: Perp Initial Pass/Fail: Fail **Overall Compliance: No Severity Score:** 22.5

**Codes/Mitigation Info/Possible Solution** 

**CORSICA FOREST DR** Street 1 Name Stop Condition-Street 2 StopSign Street 2 Name N/A Stop Condition-Street 1 N/A Possible Solutions: Remove & Replace Entire Ramp. Surveyor Notes: N/A PROW/ADA: Not Found, R304.5.1, R304.2.2, R304.5.3

Total Cost: 1850.00

| Field Measurements/Component Compliance |                       |       |      |                             |      |
|-----------------------------------------|-----------------------|-------|------|-----------------------------|------|
| Compliance Description                  |                       | Data  | Comp | liance Description          | Data |
| N/A                                     | Ramp Length (in)      | 47.0  | No   | Ramp Slope (%)              | 9.5  |
| No                                      | Ramp Width (in)       | 45.0  | No   | Ramp XSlope (%)             | 3.0  |
| N/A                                     | Flare Type LT         | N/A   | N/A  | Flare Type RT               | N/A  |
| N/A                                     | Flare Slope LT (%)    | N/A   | N/A  | Flare Slope RT (%)          | N/A  |
| N/A                                     | Flare Traversable LT? | N/A   | N/A  | Flare Traversable RT?       | N/A  |
| N/A                                     | Landing Length (in)   | N/A   | N/A  | DWS Provided?               | N/A  |
| N/A                                     | Landing Width (in)    | N/A   | N/A  | DWS Contrast?               | N/A  |
| N/A                                     | Landing Slope (%)     | N/A   | N/A  | DWS Length (in)             | N/A  |
| N/A                                     | Landing X Slope (%)   | N/A   | N/A  | DWS Full Width?             | N/A  |
| N/A                                     | Landing Curb? (Y/N)   | N/A   | N/A  | DWS Offset (in)             | N/A  |
| N/A                                     | Shared Landing?       | N/A   |      |                             |      |
| N/A                                     | Gutter Ponding?       | N/A   | N/A  | Gutter Slope (%)            | N/A  |
| N/A                                     | Gutter Lip Ht (in)    | N/A   | N/A  | Gutter X Slope (%)          | N/A  |
| N/A                                     | Painted X Walk1?      | No    | N/A  | Painted X Walk2?            | N/A  |
|                                         | X Walk 1 Direction    | To NE |      | X Walk 2 Direction          | N/A  |
| N/A                                     | X Walk 1 Width (in)   | N/A   | N/A  | X Walk 2 Width (in)         | N/A  |
|                                         | X Walk 1 Slope (%)    | 1.2   |      | X Walk 2 Slope (%)          | N/A  |
|                                         | X Walk 1 X Slope (%)  | 2.0   |      | X Walk 2 X Slope (%)        | N/A  |
| N/A                                     | Ramp inside XWalk1?   | N/A   | N/A  | Ramp inside XWalk2?         | N/A  |
|                                         | Road Slope (%)        | N/A   | N/A  | Clear Space?                | N/A  |
|                                         | Road X Slope (%)      | N/A   | N/A  | Clear Space to XWalk (in)   | N/A  |
| N/A                                     | Any Obstructions?     | N/A   | N/A  | Storm Grate/Utility Hazard? | N/A  |
|                                         | Obstruction Type      |       |      | Storm Grate/Utility Type    |      |
|                                         |                       | N/A   |      |                             | N/A  |
|                                         |                       |       | Yes  | Surface Condition? (G/P)    | Good |
|                                         |                       |       |      |                             |      |