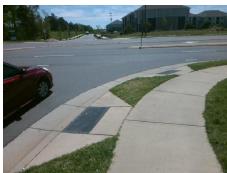

## **Access Compliance Report Public Rights-of-Way** (Curb Ramps)

Intersection ID: 43670 Main Street: S TRYON ST Cross Street: CORSICA\_FOREST\_DR Location: W ADA ID: 18176CE7591C Ramp Type: Perp Initial Pass/Fail: Fail **Overall Compliance: No Severity Score:** 22.5

**Codes/Mitigation Info/Possible Solution** 

**CORSICA FOREST DR** Street 1 Name Stop Condition-Street 2 StopSign Street 2 Name N/A Stop Condition-Street 1 N/A Possible Solutions: Remove & Replace Entire Ramp. Surveyor Notes: N/A PROW/ADA: Not Found, R304.5.1, R304.2.2, R304.5.3

Total Cost: 1850.00

| Field Measurements/Component Compliance |                       |       |      |                             |      |
|-----------------------------------------|-----------------------|-------|------|-----------------------------|------|
| Compliance Description                  |                       | Data  | Comp | liance Description          | Data |
| N/A                                     | Ramp Length (in)      | 47.0  | No   | Ramp Slope (%)              | 9.5  |
| No                                      | Ramp Width (in)       | 45.0  | No   | Ramp XSlope (%)             | 3.0  |
| N/A                                     | Flare Type LT         | N/A   | N/A  | Flare Type RT               | N/A  |
| N/A                                     | Flare Slope LT (%)    | N/A   | N/A  | Flare Slope RT (%)          | N/A  |
| N/A                                     | Flare Traversable LT? | N/A   | N/A  | Flare Traversable RT?       | N/A  |
| N/A                                     | Landing Length (in)   | N/A   | N/A  | DWS Provided?               | N/A  |
| N/A                                     | Landing Width (in)    | N/A   | N/A  | DWS Contrast?               | N/A  |
| N/A                                     | Landing Slope (%)     | N/A   | N/A  | DWS Length (in)             | N/A  |
| N/A                                     | Landing X Slope (%)   | N/A   | N/A  | DWS Full Width?             | N/A  |
| N/A                                     | Landing Curb? (Y/N)   | N/A   | N/A  | DWS Offset (in)             | N/A  |
| N/A                                     | Shared Landing?       | N/A   |      |                             |      |
| N/A                                     | Gutter Ponding?       | N/A   | N/A  | Gutter Slope (%)            | N/A  |
| N/A                                     | Gutter Lip Ht (in)    | N/A   | N/A  | Gutter X Slope (%)          | N/A  |
| N/A                                     | Painted X Walk1?      | No    | N/A  | Painted X Walk2?            | N/A  |
|                                         | X Walk 1 Direction    | To NE |      | X Walk 2 Direction          | N/A  |
| N/A                                     | X Walk 1 Width (in)   | N/A   | N/A  | X Walk 2 Width (in)         | N/A  |
|                                         | X Walk 1 Slope (%)    | 1.2   |      | X Walk 2 Slope (%)          | N/A  |
|                                         | X Walk 1 X Slope (%)  | 2.0   |      | X Walk 2 X Slope (%)        | N/A  |
| N/A                                     | Ramp inside XWalk1?   | N/A   | N/A  | Ramp inside XWalk2?         | N/A  |
|                                         | Road Slope (%)        | N/A   | N/A  | Clear Space?                | N/A  |
|                                         | Road X Slope (%)      | N/A   | N/A  | Clear Space to XWalk (in)   | N/A  |
| N/A                                     | Any Obstructions?     | N/A   | N/A  | Storm Grate/Utility Hazard? | N/A  |
|                                         | Obstruction Type      |       |      | Storm Grate/Utility Type    |      |
|                                         |                       | N/A   |      |                             | N/A  |
|                                         |                       |       | Yes  | Surface Condition? (G/P)    | Good |
|                                         |                       |       |      |                             |      |