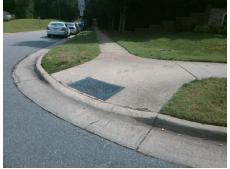

Surveyor Notes:

N/A

PROW/ADA:

Not Found, R304.5.3

Total Cost: \$ 3200.00

| Field Measurements/Component Compnance |        |                        |       |              |       |                     |       |
|----------------------------------------|--------|------------------------|-------|--------------|-------|---------------------|-------|
|                                        | Compli | Compliance Description |       | Compliance D |       | Description         | Data  |
|                                        | N/A    | Ramp Length (in)       | 58.0  | Yes          | Ramp  | Slope (%)           | 8.1   |
|                                        | Yes    | Ramp Width (in)        | 53.0  | No           | Ramp  | XSlope (%)          | 6.4   |
|                                        | N/A    | Flare Type LT          | N/A   | N/A          | Flare | Type RT             | N/A   |
|                                        | N/A    | Flare Slope LT (%)     | N/A   | N/A          | Flare | Slope RT (%)        | N/A   |
|                                        | N/A    | Flare Traversable LT?  | N/A   | N/A          | Flare | Traversable RT?     | N/A   |
|                                        | N/A    | Landing Length (in)    | N/A   | N/A          | DWS   | Provided?           | N/A   |
|                                        | N/A    | Landing Width (in)     | N/A   | N/A          | DWS   | Contrast?           | N/A   |
|                                        | N/A    | Landing Slope (%)      | N/A   | N/A          | DWS   | Length (in)         | N/A   |
|                                        | N/A    | Landing X Slope (%)    | N/A   | N/A          | DWS   | Full Width?         | N/A   |
|                                        | N/A    | Landing Curb? (Y/N)    | N/A   | N/A          | DWS   | Offset (in)         | N/A   |
|                                        | N/A    | Shared Landing?        | N/A   |              |       |                     |       |
|                                        | N/A    | Gutter Ponding?        | N/A   | N/A          | Gutte | r Slope (%)         | N/A   |
|                                        | N/A    | Gutter Lip Ht (in)     | N/A   | N/A          | Gutte | r X Slope (%)       | N/A   |
|                                        | N/A    | Painted X Walk1?       | No    | N/A          | Paint | ed X Walk2?         | No    |
|                                        |        | X Walk 1 Direction     | To NW |              | X Wa  | lk 2 Direction      | To SW |
|                                        | N/A    | X Walk 1 Width (in)    | N/A   | N/A          | X Wa  | lk 2 Width (in)     | N/A   |
|                                        |        | X Walk 1 Slope (%)     | 2.2   |              | X Wa  | lk 2 Slope (%)      | 5.7   |
|                                        |        | X Walk 1 X Slope (%)   | 4.2   |              | X Wa  | lk 2 X Slope (%)    | 0.6   |
|                                        | N/A    | Ramp inside XWalk1?    | N/A   | N/A          | Ramp  | inside XWalk2?      | N/A   |
|                                        |        | Road Slope (%)         | 3.3   | N/A          | Clear | Space?              | N/A   |
|                                        |        | Road X Slope (%)       | 3.6   | N/A          | Clear | Space to XWalk (in) | N/A   |
|                                        |        |                        |       |              |       |                     |       |

N/A N/A

Yes

N/A

Storm Grate/Utility Hazard?

Storm Grate/Utility Type

Surface Condition? (G/P)

N/A

N/A