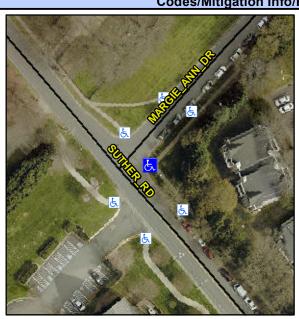

## Access Compliance Report Public Rights-of-Way (Curb Ramps)

Intersection ID: 5980 Main Street: SUTHER\_RD Cross Street: MARGIE\_ANN\_DR Location: E

ADA ID: 1818F5785C5E Ramp Type: PerpDiag Initial Pass/Fail: Fail Overall Compliance: No Severity Score: 12.5

## Field Measurements/Component Compliance

Street 1 Name
Stop Condition-Street 2
Street 2 Name
Stop Condition-Street 1

MARGIE ANN DR StopSign SUTHER RD None Possible Solutions:

Remove & Replace Curb Ramp With Two New Directional Ramps or Equivalent.