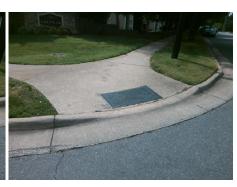

Surveyor Notes:

N/A

PROW/ADA:

Not Found, R304.5.3

Total Cost: \$ 3200.00

| Field Measurements/Component Compnance |        |                        |       |              |       |                     |       |
|----------------------------------------|--------|------------------------|-------|--------------|-------|---------------------|-------|
|                                        | Compli | Compliance Description |       | Compliance D |       | Description         | Data  |
|                                        | N/A    | Ramp Length (in)       | 58.0  | Yes          | Ramp  | Slope (%)           | 8.1   |
|                                        | Yes    | Ramp Width (in)        | 53.0  | No           | Ramp  | XSlope (%)          | 6.4   |
|                                        | N/A    | Flare Type LT          | N/A   | N/A          | Flare | Type RT             | N/A   |
|                                        | N/A    | Flare Slope LT (%)     | N/A   | N/A          | Flare | Slope RT (%)        | N/A   |
|                                        | N/A    | Flare Traversable LT?  | N/A   | N/A          | Flare | Traversable RT?     | N/A   |
|                                        | N/A    | Landing Length (in)    | N/A   | N/A          | DWS   | Provided?           | N/A   |
|                                        | N/A    | Landing Width (in)     | N/A   | N/A          | DWS   | Contrast?           | N/A   |
|                                        | N/A    | Landing Slope (%)      | N/A   | N/A          | DWS   | Length (in)         | N/A   |
|                                        | N/A    | Landing X Slope (%)    | N/A   | N/A          | DWS   | Full Width?         | N/A   |
|                                        | N/A    | Landing Curb? (Y/N)    | N/A   | N/A          | DWS   | Offset (in)         | N/A   |
|                                        | N/A    | Shared Landing?        | N/A   |              |       |                     |       |
|                                        | N/A    | Gutter Ponding?        | N/A   | N/A          | Gutte | r Slope (%)         | N/A   |
|                                        | N/A    | Gutter Lip Ht (in)     | N/A   | N/A          | Gutte | r X Slope (%)       | N/A   |
|                                        | N/A    | Painted X Walk1?       | No    | N/A          | Paint | ed X Walk2?         | No    |
|                                        |        | X Walk 1 Direction     | To NW |              | X Wa  | lk 2 Direction      | To SW |
|                                        | N/A    | X Walk 1 Width (in)    | N/A   | N/A          | X Wa  | lk 2 Width (in)     | N/A   |
|                                        |        | X Walk 1 Slope (%)     | 2.2   |              | X Wa  | lk 2 Slope (%)      | 5.7   |
|                                        |        | X Walk 1 X Slope (%)   | 4.2   |              | X Wa  | lk 2 X Slope (%)    | 0.6   |
|                                        | N/A    | Ramp inside XWalk1?    | N/A   | N/A          | Ramp  | inside XWalk2?      | N/A   |
|                                        |        | Road Slope (%)         | 3.3   | N/A          | Clear | Space?              | N/A   |
|                                        |        | Road X Slope (%)       | 3.6   | N/A          | Clear | Space to XWalk (in) | N/A   |
|                                        |        |                        |       |              |       |                     |       |

N/A N/A

Yes

N/A

Storm Grate/Utility Hazard?

Storm Grate/Utility Type

Surface Condition? (G/P)

N/A

N/A