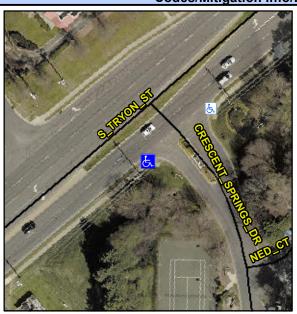

## **Access Compliance Report Public Rights-of-Way** (Curb Ramps)

Intersection ID: N/A Main Street: TRYON\_ST **Cross Street: CRESCENT SPRINGS DR** Location: SW ADA ID: 181B4BA5D7B9 Ramp Type: PerpDiag Initial Pass/Fail: Fail **Overall Compliance: No Severity Score:** 10

**Codes/Mitigation Info/Possible Solution** 

Street 1 Name Stop Condition-Street 2 Street 2 Name Stop Condition-Street 1 **CRESCENT SPRINGS DR** StopSign **S TRYON ST** None

Possible Solutions: Remove & Replace Curb Ramp With Two New Directional Ramps or Equivalent. Surveyor Notes: N/A PROW/ADA: Not Found, R304.5.1, R304.5.3