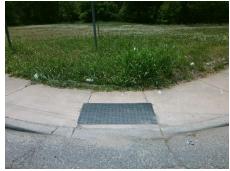

## Field Measurements/Component Compliance

Street 1 Name
Stop Condition-Street 2
Street 2 Name
Stop Condition-Street 1

S TURNER AV
StopSign
ROZZELLES FERRY RD
None

Possible Solutions:

Remove & Replace Curb Ramp With Two New Directional Ramps or Equivalent.

Surveyor Notes:

N/A

PROW/ADA:

Not Found, R304.5.1, R304.5.3

Total Cost: \$ 3200.00

| Compliance Description |                       | Data  | Comp | liance Description          | Data  |
|------------------------|-----------------------|-------|------|-----------------------------|-------|
| N/A                    | Ramp Length (in)      | 48.0  | Yes  | Ramp Slope (%)              | 5.1   |
| No                     | Ramp Width (in)       | 40.0  | No   | Ramp XSlope (%)             | 4.2   |
| N/A                    | Flare Type LT         | N/A   | N/A  | Flare Type RT               | N/A   |
| N/A                    | Flare Slope LT (%)    | N/A   | N/A  | Flare Slope RT (%)          | N/A   |
| N/A                    | Flare Traversable LT? | N/A   | N/A  | Flare Traversable RT?       | N/A   |
| N/A                    | Landing Length (in)   | N/A   | N/A  | DWS Provided?               | N/A   |
| N/A                    | Landing Width (in)    | N/A   | N/A  | DWS Contrast?               | N/A   |
| N/A                    | Landing Slope (%)     | N/A   | N/A  | DWS Length (in)             | N/A   |
| N/A                    | Landing X Slope (%)   | N/A   | N/A  | DWS Full Width?             | N/A   |
| N/A                    | Landing Curb? (Y/N)   | N/A   | N/A  | DWS Offset (in)             | N/A   |
| N/A                    | Shared Landing?       | N/A   |      |                             |       |
| N/A                    | Gutter Ponding?       | Yes   | N/A  | Gutter Slope (%)            | N/A   |
| N/A                    | Gutter Lip Ht (in)    | N/A   | N/A  | Gutter X Slope (%)          | N/A   |
| N/A                    | Painted X Walk1?      | No    | N/A  | Painted X Walk2?            | No    |
|                        | X Walk 1 Direction    | To SE |      | X Walk 2 Direction          | To NE |
| N/A                    | X Walk 1 Width (in)   | N/A   | N/A  | X Walk 2 Width (in)         | N/A   |
|                        | X Walk 1 Slope (%)    | 5.4   |      | X Walk 2 Slope (%)          | 9.3   |
|                        | X Walk 1 X Slope (%)  | 3.1   |      | X Walk 2 X Slope (%)        | 3.4   |
| N/A                    | Ramp inside XWalk1?   | N/A   | N/A  | Ramp inside XWalk2?         | N/A   |
|                        | Road Slope (%)        | 8.0   | N/A  | Clear Space?                | N/A   |
|                        | Road X Slope (%)      | 6.7   | N/A  | Clear Space to XWalk (in)   | N/A   |
| N/A                    | Any Obstructions?     | N/A   | N/A  | Storm Grate/Utility Hazard? | N/A   |
|                        | Obstruction Type      |       |      | Storm Grate/Utility Type    |       |
|                        |                       | N/A   |      |                             | N/A   |
|                        |                       |       | Yes  | Surface Condition? (G/P)    | Good  |