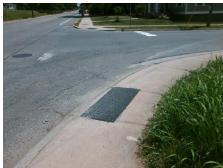

## Field Measurements/Component Compliance

Street 1 Name
Stop Condition-Street 2
Street 2 Name
Stop Condition-Street 1

S TURNER AV
StopSign
ROZZELLES FERRY RD
None

Possible Solutions:

Remove & Replace Curb Ramp With Two New Directional Ramps or Equivalent.

Surveyor Notes:

N/A

PROW/ADA:

Not Found, R304.5.1, R304.5.3

Total Cost: \$ 3200.00

| Compliance Description |                       | Data  | Comp | liance Description          | Data  |
|------------------------|-----------------------|-------|------|-----------------------------|-------|
| N/A                    | Ramp Length (in)      | 48.0  | Yes  | Ramp Slope (%)              | 5.1   |
| No                     | Ramp Width (in)       | 40.0  | No   | Ramp XSlope (%)             | 4.2   |
| N/A                    | Flare Type LT         | N/A   | N/A  | Flare Type RT               | N/A   |
| N/A                    | Flare Slope LT (%)    | N/A   | N/A  | Flare Slope RT (%)          | N/A   |
| N/A                    | Flare Traversable LT? | N/A   | N/A  | Flare Traversable RT?       | N/A   |
| N/A                    | Landing Length (in)   | N/A   | N/A  | DWS Provided?               | N/A   |
| N/A                    | Landing Width (in)    | N/A   | N/A  | DWS Contrast?               | N/A   |
| N/A                    | Landing Slope (%)     | N/A   | N/A  | DWS Length (in)             | N/A   |
| N/A                    | Landing X Slope (%)   | N/A   | N/A  | DWS Full Width?             | N/A   |
| N/A                    | Landing Curb? (Y/N)   | N/A   | N/A  | DWS Offset (in)             | N/A   |
| N/A                    | Shared Landing?       | N/A   |      |                             |       |
| N/A                    | Gutter Ponding?       | Yes   | N/A  | Gutter Slope (%)            | N/A   |
| N/A                    | Gutter Lip Ht (in)    | N/A   | N/A  | Gutter X Slope (%)          | N/A   |
| N/A                    | Painted X Walk1?      | No    | N/A  | Painted X Walk2?            | No    |
|                        | X Walk 1 Direction    | To SE |      | X Walk 2 Direction          | To NE |
| N/A                    | X Walk 1 Width (in)   | N/A   | N/A  | X Walk 2 Width (in)         | N/A   |
|                        | X Walk 1 Slope (%)    | 5.4   |      | X Walk 2 Slope (%)          | 9.3   |
|                        | X Walk 1 X Slope (%)  | 3.1   |      | X Walk 2 X Slope (%)        | 3.4   |
| N/A                    | Ramp inside XWalk1?   | N/A   | N/A  | Ramp inside XWalk2?         | N/A   |
|                        | Road Slope (%)        | 8.0   | N/A  | Clear Space?                | N/A   |
|                        | Road X Slope (%)      | 6.7   | N/A  | Clear Space to XWalk (in)   | N/A   |
| N/A                    | Any Obstructions?     | N/A   | N/A  | Storm Grate/Utility Hazard? | N/A   |
|                        | Obstruction Type      |       |      | Storm Grate/Utility Type    |       |
|                        |                       | N/A   |      |                             | N/A   |
|                        |                       |       | Yes  | Surface Condition? (G/P)    | Good  |