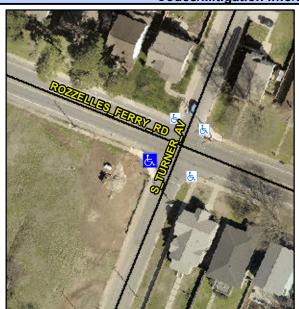

## Access Compliance Report Public Rights-of-Way (Curb Ramps)

Intersection ID: 10241Main Street:ROZZELLES\_FERRY\_RDCross Street:S\_TURNER\_AVLocation:SWADA ID: 181BBEDE28BARamp Type:PerpDiagInitial Pass/Fail:FailOverall Compliance:NoSeverity Score:10