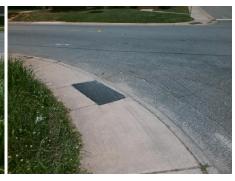

## Field Measurements/Component Compliance

Street 1 Name
Stop Condition-Street 2
Street 2 Name
Stop Condition-Street 1

S TURNER AV
StopSign
ROZZELLES FERRY RD
None

Possible Solutions:

Remove & Replace Curb Ramp With Two New Directional Ramps or Equivalent.

Surveyor Notes:

N/A

PROW/ADA:

Not Found, R304.5.1, R304.5.3

Total Cost: \$ 3200.00

| Compliance Description |                       | Data  | Comp | liance Description          | Data  |
|------------------------|-----------------------|-------|------|-----------------------------|-------|
| N/A                    | Ramp Length (in)      | 48.0  | Yes  | Ramp Slope (%)              | 5.1   |
| No                     | Ramp Width (in)       | 40.0  | No   | Ramp XSlope (%)             | 4.2   |
| N/A                    | Flare Type LT         | N/A   | N/A  | Flare Type RT               | N/A   |
| N/A                    | Flare Slope LT (%)    | N/A   | N/A  | Flare Slope RT (%)          | N/A   |
| N/A                    | Flare Traversable LT? | N/A   | N/A  | Flare Traversable RT?       | N/A   |
| N/A                    | Landing Length (in)   | N/A   | N/A  | DWS Provided?               | N/A   |
| N/A                    | Landing Width (in)    | N/A   | N/A  | DWS Contrast?               | N/A   |
| N/A                    | Landing Slope (%)     | N/A   | N/A  | DWS Length (in)             | N/A   |
| N/A                    | Landing X Slope (%)   | N/A   | N/A  | DWS Full Width?             | N/A   |
| N/A                    | Landing Curb? (Y/N)   | N/A   | N/A  | DWS Offset (in)             | N/A   |
| N/A                    | Shared Landing?       | N/A   |      |                             |       |
| N/A                    | Gutter Ponding?       | Yes   | N/A  | Gutter Slope (%)            | N/A   |
| N/A                    | Gutter Lip Ht (in)    | N/A   | N/A  | Gutter X Slope (%)          | N/A   |
| N/A                    | Painted X Walk1?      | No    | N/A  | Painted X Walk2?            | No    |
|                        | X Walk 1 Direction    | To SE |      | X Walk 2 Direction          | To NE |
| N/A                    | X Walk 1 Width (in)   | N/A   | N/A  | X Walk 2 Width (in)         | N/A   |
|                        | X Walk 1 Slope (%)    | 5.4   |      | X Walk 2 Slope (%)          | 9.3   |
|                        | X Walk 1 X Slope (%)  | 3.1   |      | X Walk 2 X Slope (%)        | 3.4   |
| N/A                    | Ramp inside XWalk1?   | N/A   | N/A  | Ramp inside XWalk2?         | N/A   |
|                        | Road Slope (%)        | 8.0   | N/A  | Clear Space?                | N/A   |
|                        | Road X Slope (%)      | 6.7   | N/A  | Clear Space to XWalk (in)   | N/A   |
| N/A                    | Any Obstructions?     | N/A   | N/A  | Storm Grate/Utility Hazard? | N/A   |
|                        | Obstruction Type      |       |      | Storm Grate/Utility Type    |       |
|                        |                       | N/A   |      |                             | N/A   |
|                        |                       |       | Yes  | Surface Condition? (G/P)    | Good  |