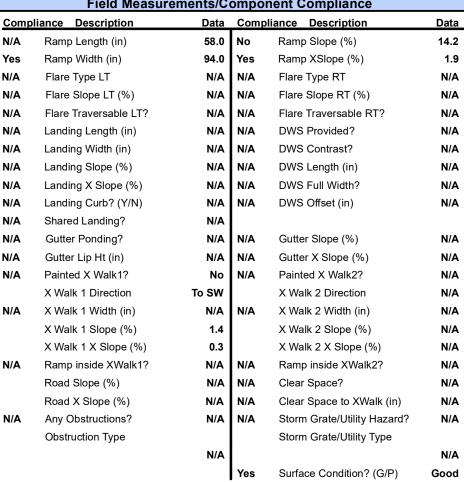

## Field Measurements/Component Compliance

**COMMUNITY HOUSE RD** Street 1 Name Stop Condition-Street 2 None N/A Street 2 Name Stop Condition-Street 1 N/A

| Possible Solutions:           |
|-------------------------------|
| Remove & Replace Entire Ramp. |
|                               |
|                               |
|                               |
|                               |
|                               |
| Surveyor Notes:               |
| N/A                           |
|                               |
|                               |
|                               |
| PROW/ADA:                     |
| R304.2.2                      |
|                               |
|                               |
|                               |
|                               |
|                               |
|                               |
|                               |