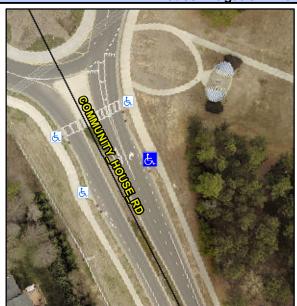

## **Access Compliance Report Public Rights-of-Way** (Curb Ramps)

Intersection ID: 10023890 Main Street: COMMUNITY HOUSE RD Cross Street: N/A Location: NE Initial Pass/Fail: Fail **Overall Compliance: No** 25 **ADA ID: 181CE86046CE** Ramp Type: Perp **Severity Score:** 

## Field Measurements/Component Compliance

**COMMUNITY HOUSE RD** Street 1 Name Stop Condition-Street 2 None N/A Street 2 Name Stop Condition-Street 1 N/A

| Possible Solutions:           |
|-------------------------------|
| Remove & Replace Entire Ramp. |
|                               |
|                               |
|                               |
|                               |
|                               |
| Surveyor Notes:               |
| N/A                           |
|                               |
|                               |
|                               |
| PROW/ADA:                     |
| R304.2.2                      |
|                               |
|                               |
|                               |
|                               |
|                               |
|                               |
|                               |