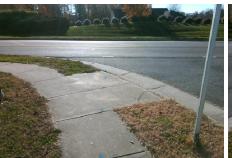

## Field Measurements/Component Compliance

Street 1 Name Stop Condition-Street 2 Street 2 Name Stop Condition-Street 1

OAKSHIRE CR StopSign **VALLEYDALE RD** None

Possible Solutions: Remove & Replace Curb Ramp With Two New Directional Ramps or Equivalent. Surveyor Notes:

N/A

Not Found, R304.5.3

Total Cost:

3200.00

| Field Measurements/Component Compliance |                       |       |       |        |                       |       |
|-----------------------------------------|-----------------------|-------|-------|--------|-----------------------|-------|
| Compliance Description                  |                       | Data  | Compl | liance | Description           | Data  |
| N/A                                     | Ramp Length (in)      | 51.0  | Yes   | Ramp   | Slope (%)             | 5.2   |
| Yes                                     | Ramp Width (in)       | 55.0  | No    | Ramp   | XSlope (%)            | 7.5   |
| N/A                                     | Flare Type LT         | N/A   | N/A   | Flare  | Гуре RT               | N/A   |
| N/A                                     | Flare Slope LT (%)    | N/A   | N/A   | Flare  | Slope RT (%)          | N/A   |
| N/A                                     | Flare Traversable LT? | N/A   | N/A   | Flare  | Traversable RT?       | N/A   |
| N/A                                     | Landing Length (in)   | N/A   | N/A   | DWS    | Provided?             | N/A   |
| N/A                                     | Landing Width (in)    | N/A   | N/A   | DWS    | Contrast?             | N/A   |
| N/A                                     | Landing Slope (%)     | N/A   | N/A   | DWS    | Length (in)           | N/A   |
| N/A                                     | Landing X Slope (%)   | N/A   | N/A   | DWS    | Full Width?           | N/A   |
| N/A                                     | Landing Curb? (Y/N)   | N/A   | N/A   | DWS    | Offset (in)           | N/A   |
| N/A                                     | Shared Landing?       | N/A   |       |        |                       |       |
| N/A                                     | Gutter Ponding?       | N/A   | N/A   | Gutter | Slope (%)             | N/A   |
| N/A                                     | Gutter Lip Ht (in)    | N/A   | N/A   | Gutter | X Slope (%)           | N/A   |
| N/A                                     | Painted X Walk1?      | No    | N/A   | Painte | d X Walk2?            | No    |
|                                         | X Walk 1 Direction    | To NW |       | X Wall | k 2 Direction         | To SW |
| N/A                                     | X Walk 1 Width (in)   | N/A   | N/A   | X Wall | k 2 Width (in)        | N/A   |
|                                         | X Walk 1 Slope (%)    | 0.3   |       | X Wall | k 2 Slope (%)         | 5.5   |
|                                         | X Walk 1 X Slope (%)  | 2.8   |       | X Wall | k 2 X Slope (%)       | 3.0   |
| N/A                                     | Ramp inside XWalk1?   | N/A   | N/A   | Ramp   | inside XWalk2?        | N/A   |
|                                         | Road Slope (%)        | 5.3   | N/A   | Clear  | Space?                | N/A   |
|                                         | Road X Slope (%)      | 0.8   | N/A   | Clear  | Space to XWalk (in)   | N/A   |
| N/A                                     | Any Obstructions?     | N/A   | N/A   | Storm  | Grate/Utility Hazard? | N/A   |
|                                         | Obstruction Type      |       |       | Storm  | Grate/Utility Type    |       |
|                                         |                       | N/A   |       |        |                       | N/A   |
|                                         |                       |       | Yes   | Surfac | e Condition? (G/P)    | Good  |