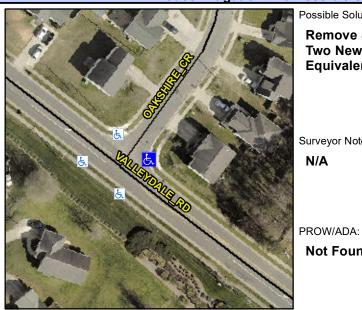

## **Access Compliance Report Public Rights-of-Way** (Curb Ramps)

Intersection ID: 47227 Main Street: VALLEYDALE RD **Cross Street: OAKSHIRE CR** Location: Ε ADA ID: 18306FC915F8 Ramp Type: PerpDiag Initial Pass/Fail: Fail **Overall Compliance: No Severity Score:** 25

## Field Measurements/Component Compliance

Street 1 Name Stop Condition-Street 2 Street 2 Name Stop Condition-Street 1

OAKSHIRE CR StopSign **VALLEYDALE RD** None

Possible Solutions: Remove & Replace Curb Ramp With Two New Directional Ramps or Equivalent. Surveyor Notes: