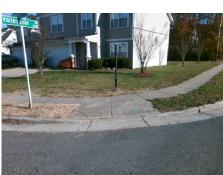

## Field Measurements/Component Compliance

Street 1 Name Stop Condition-Street 2 Street 2 Name Stop Condition-Street 1

OAKSHIRE CR StopSign **VALLEYDALE RD** None

Possible Solutions: Remove & Replace Curb Ramp With Two New Directional Ramps or Equivalent. Surveyor Notes:

N/A

Not Found, R304.5.3

Total Cost:

3200.00

| Field Measurements/Component Compliance |                       |       |       |        |                       |       |
|-----------------------------------------|-----------------------|-------|-------|--------|-----------------------|-------|
| Compliance Description                  |                       | Data  | Compl | liance | Description           | Data  |
| N/A                                     | Ramp Length (in)      | 51.0  | Yes   | Ramp   | Slope (%)             | 5.2   |
| Yes                                     | Ramp Width (in)       | 55.0  | No    | Ramp   | XSlope (%)            | 7.5   |
| N/A                                     | Flare Type LT         | N/A   | N/A   | Flare  | Гуре RT               | N/A   |
| N/A                                     | Flare Slope LT (%)    | N/A   | N/A   | Flare  | Slope RT (%)          | N/A   |
| N/A                                     | Flare Traversable LT? | N/A   | N/A   | Flare  | Traversable RT?       | N/A   |
| N/A                                     | Landing Length (in)   | N/A   | N/A   | DWS    | Provided?             | N/A   |
| N/A                                     | Landing Width (in)    | N/A   | N/A   | DWS    | Contrast?             | N/A   |
| N/A                                     | Landing Slope (%)     | N/A   | N/A   | DWS    | Length (in)           | N/A   |
| N/A                                     | Landing X Slope (%)   | N/A   | N/A   | DWS    | Full Width?           | N/A   |
| N/A                                     | Landing Curb? (Y/N)   | N/A   | N/A   | DWS    | Offset (in)           | N/A   |
| N/A                                     | Shared Landing?       | N/A   |       |        |                       |       |
| N/A                                     | Gutter Ponding?       | N/A   | N/A   | Gutter | Slope (%)             | N/A   |
| N/A                                     | Gutter Lip Ht (in)    | N/A   | N/A   | Gutter | X Slope (%)           | N/A   |
| N/A                                     | Painted X Walk1?      | No    | N/A   | Painte | d X Walk2?            | No    |
|                                         | X Walk 1 Direction    | To NW |       | X Wall | k 2 Direction         | To SW |
| N/A                                     | X Walk 1 Width (in)   | N/A   | N/A   | X Wall | k 2 Width (in)        | N/A   |
|                                         | X Walk 1 Slope (%)    | 0.3   |       | X Wall | k 2 Slope (%)         | 5.5   |
|                                         | X Walk 1 X Slope (%)  | 2.8   |       | X Wall | k 2 X Slope (%)       | 3.0   |
| N/A                                     | Ramp inside XWalk1?   | N/A   | N/A   | Ramp   | inside XWalk2?        | N/A   |
|                                         | Road Slope (%)        | 5.3   | N/A   | Clear  | Space?                | N/A   |
|                                         | Road X Slope (%)      | 0.8   | N/A   | Clear  | Space to XWalk (in)   | N/A   |
| N/A                                     | Any Obstructions?     | N/A   | N/A   | Storm  | Grate/Utility Hazard? | N/A   |
|                                         | Obstruction Type      |       |       | Storm  | Grate/Utility Type    |       |
|                                         |                       | N/A   |       |        |                       | N/A   |
|                                         |                       |       | Yes   | Surfac | e Condition? (G/P)    | Good  |