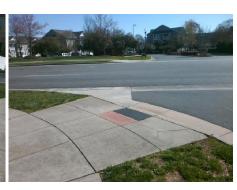

## **Access Compliance Report Public Rights-of-Way** (Curb Ramps)

Intersection ID: 44354 Main Street: LEGREE LN **Cross Street: CHOATE CR** Location: NW ADA ID: 18350EA3109E Ramp Type: PerpDiag Initial Pass/Fail: Fail **Overall Compliance: No** Severity Score: 21.25

**Codes/Mitigation Info/Possible Solution** 

Field Measurements/Component Compliance

Street 1 Name Stop Condition-Street 2 Street 2 Name

Remove & Replace Curb Ramp With Two New Directional Ramps or Equivalent.

Surveyor Notes:

Possible Solutions:

N/A

PROW/ADA:

R304.5.1, R304.2.2

**LEGREE LN** StopSign **CHOATE CR** Stop Condition-Street 1 None

> Total Cost: 3200.00

| Compliance Description Da |                       | Data  | Comp | liance Description          | Data  |
|---------------------------|-----------------------|-------|------|-----------------------------|-------|
| N/A                       | Ramp Length (in)      | 96.0  | No   | Ramp Slope (%)              | 8.5   |
| No                        | Ramp Width (in)       | 40.0  | Yes  | Ramp XSlope (%)             | 1.1   |
| N/A                       | Flare Type LT         | N/A   | N/A  | Flare Type RT               | N/A   |
| N/A                       | Flare Slope LT (%)    | N/A   | N/A  | Flare Slope RT (%)          | N/A   |
| N/A                       | Flare Traversable LT? | N/A   | N/A  | Flare Traversable RT?       | N/A   |
| N/A                       | Landing Length (in)   | N/A   | N/A  | DWS Provided?               | N/A   |
| N/A                       | Landing Width (in)    | N/A   | N/A  | DWS Contrast?               | N/A   |
| N/A                       | Landing Slope (%)     | N/A   | N/A  | DWS Length (in)             | N/A   |
| N/A                       | Landing X Slope (%)   | N/A   | N/A  | DWS Full Width?             | N/A   |
| N/A                       | Landing Curb? (Y/N)   | N/A   | N/A  | DWS Offset (in)             | N/A   |
| N/A                       | Shared Landing?       | N/A   |      |                             |       |
| N/A                       | Gutter Ponding?       | N/A   | N/A  | Gutter Slope (%)            | N/A   |
| N/A                       | Gutter Lip Ht (in)    | N/A   | N/A  | Gutter X Slope (%)          | N/A   |
| N/A                       | Painted X Walk1?      | No    | N/A  | Painted X Walk2?            | No    |
|                           | X Walk 1 Direction    | To SE |      | X Walk 2 Direction          | To NE |
| N/A                       | X Walk 1 Width (in)   | N/A   | N/A  | X Walk 2 Width (in)         | N/A   |
|                           | X Walk 1 Slope (%)    | 1.5   |      | X Walk 2 Slope (%)          | 3.6   |
|                           | X Walk 1 X Slope (%)  | 1.9   |      | X Walk 2 X Slope (%)        | 3.4   |
| N/A                       | Ramp inside XWalk1?   | N/A   | N/A  | Ramp inside XWalk2?         | N/A   |
|                           | Road Slope (%)        | 1.1   | N/A  | Clear Space?                | N/A   |
|                           | Road X Slope (%)      | 3.4   | N/A  | Clear Space to XWalk (in)   | N/A   |
| N/A                       | Any Obstructions?     | N/A   | N/A  | Storm Grate/Utility Hazard? | N/A   |
|                           | Obstruction Type      |       |      | Storm Grate/Utility Type    |       |
|                           |                       | N/A   |      |                             | N/A   |