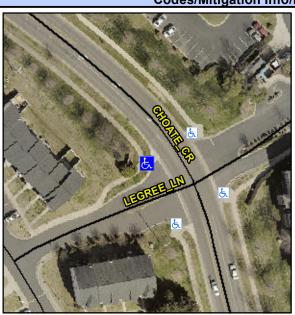

## **Access Compliance Report Public Rights-of-Way** (Curb Ramps)

Intersection ID: 44354 Main Street: LEGREE LN **Cross Street: CHOATE CR** Location: NW ADA ID: 18350EA3109E Ramp Type: PerpDiag Initial Pass/Fail: Fail **Overall Compliance: No** Severity Score: 21.25

**Codes/Mitigation Info/Possible Solution** 

Field Measurements/Component Compliance

Street 1 Name Stop Condition-Street 2 Street 2 Name

Remove & Replace Curb Ramp With Two New Directional Ramps or Equivalent.

Surveyor Notes:

Possible Solutions:

N/A

PROW/ADA:

R304.5.1, R304.2.2

**LEGREE LN** StopSign **CHOATE CR** Stop Condition-Street 1 None

> Total Cost: 3200.00

| Compliance Description Da |                       | Data  | Comp | liance Description          | Data  |
|---------------------------|-----------------------|-------|------|-----------------------------|-------|
| N/A                       | Ramp Length (in)      | 96.0  | No   | Ramp Slope (%)              | 8.5   |
| No                        | Ramp Width (in)       | 40.0  | Yes  | Ramp XSlope (%)             | 1.1   |
| N/A                       | Flare Type LT         | N/A   | N/A  | Flare Type RT               | N/A   |
| N/A                       | Flare Slope LT (%)    | N/A   | N/A  | Flare Slope RT (%)          | N/A   |
| N/A                       | Flare Traversable LT? | N/A   | N/A  | Flare Traversable RT?       | N/A   |
| N/A                       | Landing Length (in)   | N/A   | N/A  | DWS Provided?               | N/A   |
| N/A                       | Landing Width (in)    | N/A   | N/A  | DWS Contrast?               | N/A   |
| N/A                       | Landing Slope (%)     | N/A   | N/A  | DWS Length (in)             | N/A   |
| N/A                       | Landing X Slope (%)   | N/A   | N/A  | DWS Full Width?             | N/A   |
| N/A                       | Landing Curb? (Y/N)   | N/A   | N/A  | DWS Offset (in)             | N/A   |
| N/A                       | Shared Landing?       | N/A   |      |                             |       |
| N/A                       | Gutter Ponding?       | N/A   | N/A  | Gutter Slope (%)            | N/A   |
| N/A                       | Gutter Lip Ht (in)    | N/A   | N/A  | Gutter X Slope (%)          | N/A   |
| N/A                       | Painted X Walk1?      | No    | N/A  | Painted X Walk2?            | No    |
|                           | X Walk 1 Direction    | To SE |      | X Walk 2 Direction          | To NE |
| N/A                       | X Walk 1 Width (in)   | N/A   | N/A  | X Walk 2 Width (in)         | N/A   |
|                           | X Walk 1 Slope (%)    | 1.5   |      | X Walk 2 Slope (%)          | 3.6   |
|                           | X Walk 1 X Slope (%)  | 1.9   |      | X Walk 2 X Slope (%)        | 3.4   |
| N/A                       | Ramp inside XWalk1?   | N/A   | N/A  | Ramp inside XWalk2?         | N/A   |
|                           | Road Slope (%)        | 1.1   | N/A  | Clear Space?                | N/A   |
|                           | Road X Slope (%)      | 3.4   | N/A  | Clear Space to XWalk (in)   | N/A   |
| N/A                       | Any Obstructions?     | N/A   | N/A  | Storm Grate/Utility Hazard? | N/A   |
|                           | Obstruction Type      |       |      | Storm Grate/Utility Type    |       |
|                           |                       | N/A   |      |                             | N/A   |