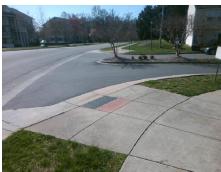

## **Access Compliance Report Public Rights-of-Way** (Curb Ramps)

Intersection ID: 44354 Main Street: LEGREE LN **Cross Street: CHOATE CR** Location: NW ADA ID: 18350EA3109E Ramp Type: PerpDiag Initial Pass/Fail: Fail **Overall Compliance: No** Severity Score: 21.25

**Codes/Mitigation Info/Possible Solution** 

Field Measurements/Component Compliance

Street 1 Name Stop Condition-Street 2 Street 2 Name

Remove & Replace Curb Ramp With Two New Directional Ramps or Equivalent.

Surveyor Notes:

Possible Solutions:

N/A

PROW/ADA:

R304.5.1, R304.2.2

**LEGREE LN** StopSign **CHOATE CR** Stop Condition-Street 1 None

> Total Cost: 3200.00

| Compliance Description Da |                       | Data  | Comp | liance Description          | Data  |
|---------------------------|-----------------------|-------|------|-----------------------------|-------|
| N/A                       | Ramp Length (in)      | 96.0  | No   | Ramp Slope (%)              | 8.5   |
| No                        | Ramp Width (in)       | 40.0  | Yes  | Ramp XSlope (%)             | 1.1   |
| N/A                       | Flare Type LT         | N/A   | N/A  | Flare Type RT               | N/A   |
| N/A                       | Flare Slope LT (%)    | N/A   | N/A  | Flare Slope RT (%)          | N/A   |
| N/A                       | Flare Traversable LT? | N/A   | N/A  | Flare Traversable RT?       | N/A   |
| N/A                       | Landing Length (in)   | N/A   | N/A  | DWS Provided?               | N/A   |
| N/A                       | Landing Width (in)    | N/A   | N/A  | DWS Contrast?               | N/A   |
| N/A                       | Landing Slope (%)     | N/A   | N/A  | DWS Length (in)             | N/A   |
| N/A                       | Landing X Slope (%)   | N/A   | N/A  | DWS Full Width?             | N/A   |
| N/A                       | Landing Curb? (Y/N)   | N/A   | N/A  | DWS Offset (in)             | N/A   |
| N/A                       | Shared Landing?       | N/A   |      |                             |       |
| N/A                       | Gutter Ponding?       | N/A   | N/A  | Gutter Slope (%)            | N/A   |
| N/A                       | Gutter Lip Ht (in)    | N/A   | N/A  | Gutter X Slope (%)          | N/A   |
| N/A                       | Painted X Walk1?      | No    | N/A  | Painted X Walk2?            | No    |
|                           | X Walk 1 Direction    | To SE |      | X Walk 2 Direction          | To NE |
| N/A                       | X Walk 1 Width (in)   | N/A   | N/A  | X Walk 2 Width (in)         | N/A   |
|                           | X Walk 1 Slope (%)    | 1.5   |      | X Walk 2 Slope (%)          | 3.6   |
|                           | X Walk 1 X Slope (%)  | 1.9   |      | X Walk 2 X Slope (%)        | 3.4   |
| N/A                       | Ramp inside XWalk1?   | N/A   | N/A  | Ramp inside XWalk2?         | N/A   |
|                           | Road Slope (%)        | 1.1   | N/A  | Clear Space?                | N/A   |
|                           | Road X Slope (%)      | 3.4   | N/A  | Clear Space to XWalk (in)   | N/A   |
| N/A                       | Any Obstructions?     | N/A   | N/A  | Storm Grate/Utility Hazard? | N/A   |
|                           | Obstruction Type      |       |      | Storm Grate/Utility Type    |       |
|                           |                       | N/A   |      |                             | N/A   |