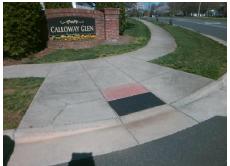

## **Access Compliance Report Public Rights-of-Way** (Curb Ramps)

Intersection ID: 44354 Main Street: LEGREE LN **Cross Street: CHOATE CR** Location: NW ADA ID: 18350EA3109E Ramp Type: PerpDiag Initial Pass/Fail: Fail **Overall Compliance: No** Severity Score: 21.25

**Codes/Mitigation Info/Possible Solution** 

Field Measurements/Component Compliance

Street 1 Name Stop Condition-Street 2 Street 2 Name

Remove & Replace Curb Ramp With Two New Directional Ramps or Equivalent.

Surveyor Notes:

Possible Solutions:

N/A

PROW/ADA:

R304.5.1, R304.2.2

**LEGREE LN** StopSign **CHOATE CR** Stop Condition-Street 1 None

> Total Cost: 3200.00

| Compliance Description Da |                       | Data  | Comp | liance Description          | Data  |
|---------------------------|-----------------------|-------|------|-----------------------------|-------|
| N/A                       | Ramp Length (in)      | 96.0  | No   | Ramp Slope (%)              | 8.5   |
| No                        | Ramp Width (in)       | 40.0  | Yes  | Ramp XSlope (%)             | 1.1   |
| N/A                       | Flare Type LT         | N/A   | N/A  | Flare Type RT               | N/A   |
| N/A                       | Flare Slope LT (%)    | N/A   | N/A  | Flare Slope RT (%)          | N/A   |
| N/A                       | Flare Traversable LT? | N/A   | N/A  | Flare Traversable RT?       | N/A   |
| N/A                       | Landing Length (in)   | N/A   | N/A  | DWS Provided?               | N/A   |
| N/A                       | Landing Width (in)    | N/A   | N/A  | DWS Contrast?               | N/A   |
| N/A                       | Landing Slope (%)     | N/A   | N/A  | DWS Length (in)             | N/A   |
| N/A                       | Landing X Slope (%)   | N/A   | N/A  | DWS Full Width?             | N/A   |
| N/A                       | Landing Curb? (Y/N)   | N/A   | N/A  | DWS Offset (in)             | N/A   |
| N/A                       | Shared Landing?       | N/A   |      |                             |       |
| N/A                       | Gutter Ponding?       | N/A   | N/A  | Gutter Slope (%)            | N/A   |
| N/A                       | Gutter Lip Ht (in)    | N/A   | N/A  | Gutter X Slope (%)          | N/A   |
| N/A                       | Painted X Walk1?      | No    | N/A  | Painted X Walk2?            | No    |
|                           | X Walk 1 Direction    | To SE |      | X Walk 2 Direction          | To NE |
| N/A                       | X Walk 1 Width (in)   | N/A   | N/A  | X Walk 2 Width (in)         | N/A   |
|                           | X Walk 1 Slope (%)    | 1.5   |      | X Walk 2 Slope (%)          | 3.6   |
|                           | X Walk 1 X Slope (%)  | 1.9   |      | X Walk 2 X Slope (%)        | 3.4   |
| N/A                       | Ramp inside XWalk1?   | N/A   | N/A  | Ramp inside XWalk2?         | N/A   |
|                           | Road Slope (%)        | 1.1   | N/A  | Clear Space?                | N/A   |
|                           | Road X Slope (%)      | 3.4   | N/A  | Clear Space to XWalk (in)   | N/A   |
| N/A                       | Any Obstructions?     | N/A   | N/A  | Storm Grate/Utility Hazard? | N/A   |
|                           | Obstruction Type      |       |      | Storm Grate/Utility Type    |       |
|                           |                       | N/A   |      |                             | N/A   |