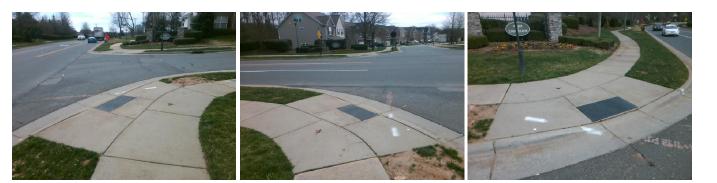

## Access Compliance Report Public Rights-of-Way (Curb Ramps)

| Intersection ID: 46492                  | Main Street: SHOPTON_RD_WEST                                                                                    |          | et: CASTLECOVE_RD                              | Location: | N                           |       |
|-----------------------------------------|-----------------------------------------------------------------------------------------------------------------|----------|------------------------------------------------|-----------|-----------------------------|-------|
| ADA ID: 1837CAD9A902                    | A902 Ramp Type: PerpDiag                                                                                        |          | Initial Pass/Fail: Fail Overall Compliance: No |           | No Severity Score:          | 22.5  |
| Codes/Mitigation Info/Possible Solution |                                                                                                                 |          | Field Measurements/Component Compliance        |           |                             |       |
|                                         | Possible Solutions:                                                                                             | Co       | Compliance Description                         |           | Data Compliance Description |       |
|                                         | Remove & Replace Curb Ramp V                                                                                    | Nith N/A | Ramp Length (in)                               | 49.0 No   | Ramp Slope (%)              | 9.7   |
|                                         | Two New Directional Ramps or                                                                                    | No       | Ramp Width (in)                                | 41.0 No   | Ramp XSlope (%)             | 3.7   |
|                                         | Equivalent.                                                                                                     | N/A      | Flare Type LT                                  | N/A N/A   | Flare Type RT               | N/A   |
|                                         | The second se | N/A      | Flare Slope LT (%)                             | N/A N/A   | Flare Slope RT (%)          | N/A   |
|                                         | A A A A                                                                                                         | N/A      | Flare Traversable LT?                          | N/A N/A   | Flare Traversable RT?       | N/A   |
|                                         |                                                                                                                 | N/A      | Landing Length (in)                            | N/A N/A   | DWS Provided?               | N/A   |
|                                         | Surveyor Notes:                                                                                                 | N/A      | Landing Width (in)                             | N/A N/A   | DWS Contrast?               | N/A   |
|                                         | N/A                                                                                                             | N/A      | Landing Slope (%)                              | N/A N/A   | DWS Length (in)             | N/A   |
|                                         |                                                                                                                 | N/A      |                                                | N/A N/A   | DWS Full Width?             | N/A   |
|                                         |                                                                                                                 | N/A      | • • • • •                                      | N/A N/A   | DWS Offset (in)             | N/A   |
|                                         |                                                                                                                 | N/A      | Shared Landing?                                | N/A       |                             |       |
| de"                                     | PROW/ADA:                                                                                                       | N/A      | Gutter Ponding?                                | N/A N/A   | Gutter Slope (%)            | N/A   |
| CALL SAL                                | R304.5.1, R304.2.2, R304.5.3                                                                                    | N/A      | •                                              | N/A N/A   | Gutter X Slope (%)          | N/A   |
|                                         |                                                                                                                 | N/A      | ,                                              | No N/A    | Painted X Walk2?            | No    |
| C C T T C C C C C C C C C C C C C C C C |                                                                                                                 |          | X Walk 1 Direction                             | To SW     | X Walk 2 Direction          | To SE |
|                                         |                                                                                                                 | N/A      | X Walk 1 Width (in)                            | N/A N/A   | X Walk 2 Width (in)         | N/A   |
| Street 1 Name CASTLE                    | COVE RD                                                                                                         |          | X Walk 1 Slope (%)                             | 0.2       | X Walk 2 Slope (%)          | 6.2   |
|                                         | StopSign                                                                                                        |          | X Walk 1 X Slope (%)                           | 4.6       | X Walk 2 X Slope (%)        | 2.1   |
| Street 2 Name SHOPTON                   | RD WEST                                                                                                         | N/A      | Ramp inside XWalk1?                            | N/A N/A   | Ramp inside XWalk2?         | N/A   |
| Stop Condition-Street 1                 | None                                                                                                            |          | Road Slope (%)                                 | 2.4 N/A   | Clear Space?                | N/A   |
|                                         |                                                                                                                 |          | Road X Slope (%)                               | 3.6 N/A   | Clear Space to XWalk (in)   | N/A   |
|                                         |                                                                                                                 | N/A      |                                                | N/A N/A   | Storm Grate/Utility Hazard? | N/A   |
|                                         | Total Cost: \$                                                                                                  | 3200.00  | Obstruction Type                               |           | Storm Grate/Utility Type    |       |
|                                         |                                                                                                                 |          |                                                | N/A       | 5 51                        | N/A   |

**Yes** Surface Condition? (G/P)

Good