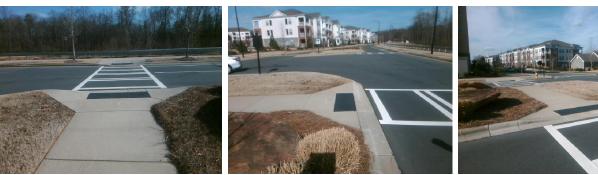

## Access Compliance Report Public Rights-of-Way (Curb Ramps)

Surface Condition? (G/P)

Curb Slope (%)

Good

14.8

Yes

No

| Intersection ID: 52596                  | Main Street: SPEER_BV |                                             | Cross   | Cross Street: NATIONAL_AV                      |                                         |                      |                             | Location:             | S                           |      |
|-----------------------------------------|-----------------------|---------------------------------------------|---------|------------------------------------------------|-----------------------------------------|----------------------|-----------------------------|-----------------------|-----------------------------|------|
|                                         |                       |                                             |         | Initial Pass/Fail: Pass Overall Compliance: No |                                         |                      |                             |                       |                             |      |
| ADA ID: 1838474F86EC                    | Ramp                  | ype: BlendTrans1                            |         | Initial                                        | Pass/F                                  | all: Pass Overall    | Compliar                    | ice: N                | o Severity Score            | : 0  |
| Codes/Mitigation Info/Possible Solution |                       |                                             |         |                                                | Field Measurements/Component Compliance |                      |                             |                       |                             |      |
| ALL HERE AND                            |                       | Possible Solutions:                         |         |                                                | Compliance Description                  |                      | Data Compliance Description |                       |                             | Data |
|                                         |                       | Remove & Replace Cur                        |         | p With                                         | N/A                                     | Ramp Length (in)     | 52.0                        | Yes                   | BlendTrans Slope (%)        | 1.2  |
|                                         |                       | Two New Directional Ramps or<br>Equivalent. |         | or                                             | Yes                                     | Ramp Width (in)      | 71.0                        | Yes                   | BlendTrans XSlope (%)       | 0.1  |
|                                         |                       |                                             |         | N/A                                            | Flare Type LT                           | Sloped               | N/A                         | Flare Type RT         | Sloped                      |      |
|                                         |                       |                                             |         |                                                | N/A                                     | Flare Slope LT (%)   | 5.2                         | N/A                   | Flare Slope RT (%)          | 7.8  |
|                                         |                       |                                             |         | N/A                                            | Flare Traversable LT?                   | No                   | N/A                         | Flare Traversable RT? | No                          |      |
|                                         |                       |                                             |         | Yes                                            | Landing Length (in)                     | 67.0                 | Yes                         | DWS Provided?         | Yes                         |      |
|                                         |                       | Surveyor Notes:                             |         |                                                | Yes                                     | Landing Width (in)   | 71.0                        | Yes                   | DWS Contrast?               | Yes  |
|                                         |                       | LOCATED ON MEDIAN                           |         |                                                | No                                      | Landing Slope (%)    | 2.9                         | Yes                   | DWS Length (in)             | 24.0 |
|                                         |                       |                                             |         |                                                | Yes                                     | Landing X Slope (%)  | 0.5                         | Yes                   | DWS Full Width?             | Yes  |
|                                         |                       |                                             |         |                                                | N/A                                     | Landing Curb? (Y/N)  | No                          | Yes                   | DWS Offset (in)             | 0.0  |
| 3 3 1 1 1 1 1 1 1                       |                       |                                             |         |                                                | N/A                                     | Shared Landing?      | No                          |                       |                             |      |
| 1 1/ h Mark Har                         |                       | PROW/ADA:                                   |         |                                                | Yes                                     | Gutter Ponding?      | No                          | Yes                   | Gutter Slope (%)            | 3.2  |
| ALL ALL ETE                             |                       | Not Found, R304.2.2-Pe                      | erp, R3 | 04.3.2-                                        | Yes                                     | Gutter Lip Ht (in)   | 0.0                         | Yes                   | Gutter X Slope (%)          | 0.5  |
| 1 1. March 1.                           |                       | Para                                        | • '     |                                                | N/A                                     | Painted X Walk1?     | Yes                         | N/A                   | Painted X Walk2?            | N/A  |
| HIP PARA                                |                       |                                             |         |                                                |                                         | X Walk 1 Direction   | To SE                       |                       | X Walk 2 Direction          | N/A  |
|                                         |                       |                                             |         |                                                |                                         | X Walk 1 Width (in)  | 112.0                       |                       | X Walk 2 Width (in)         | N/A  |
| Street 1 Name                           | SPEER BV              |                                             |         |                                                |                                         | X Walk 1 Slope (%)   | 3.4                         |                       | X Walk 2 Slope (%)          | N/A  |
| Stop Condition-Street 1                 | None                  |                                             |         |                                                |                                         | X Walk 1 X Slope (%) | 0.4                         |                       | X Walk 2 X Slope (%)        | N/A  |
| Street 2 Name                           | N/A                   |                                             |         |                                                | Yes                                     | Ramp inside XWalk1?  | Yes                         | N/A                   | Ramp inside XWalk2?         | N/A  |
| Stop Condition-Street 2                 | N/A                   |                                             |         |                                                |                                         | Road Slope (%)       | 0.4                         |                       | Clear Space?                | Yes  |
|                                         |                       |                                             |         |                                                |                                         | Road X Slope (%)     | 3.4                         | N/A                   | Clear Space to XWalk (in)   | N/A  |
|                                         |                       |                                             |         |                                                | Yes                                     | Any Obstructions?    | No                          | Yes                   | Storm Grate/Utility Hazard? | No   |
|                                         |                       | Total Cost:                                 | \$      | 3200.00                                        |                                         | Obstruction Type     |                             |                       | Storm Grate/Utility Type    |      |
|                                         |                       |                                             |         |                                                |                                         |                      | N/A                         |                       |                             | N/A  |