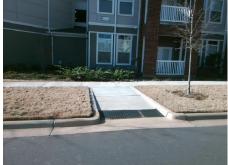

## Access Compliance Report Public Rights-of-Way (Curb Ramps)

Intersection ID: 10031810 Main Street: MILLENNIUM\_AV Cross Street: N/A Location: S

ADA ID: 184021263566 Ramp Type: Perp Initial Pass/Fail: Fail Overall Compliance: No Severity Score: 12.5

Total Cost:

1850.00

| Field Measurements/Component Compliance |                       |       |      |                             |      |  |  |
|-----------------------------------------|-----------------------|-------|------|-----------------------------|------|--|--|
| Compliance Description Dat              |                       |       | Comp | liance Description          | Data |  |  |
| N/A                                     | Ramp Length (in)      | 161.0 | No   | Ramp Slope (%)              | 8.6  |  |  |
| Yes                                     | Ramp Width (in)       | 72.0  | Yes  | Ramp XSlope (%)             | 1.1  |  |  |
| N/A                                     | Flare Type LT         | N/A   | N/A  | Flare Type RT               | N/A  |  |  |
| N/A                                     | Flare Slope LT (%)    | N/A   | N/A  | Flare Slope RT (%)          | N/A  |  |  |
| N/A                                     | Flare Traversable LT? | N/A   | N/A  | Flare Traversable RT?       | N/A  |  |  |
| N/A                                     | Landing Length (in)   | N/A   | N/A  | DWS Provided?               | N/A  |  |  |
| N/A                                     | Landing Width (in)    | N/A   | N/A  | DWS Contrast?               | N/A  |  |  |
| N/A                                     | Landing Slope (%)     | N/A   | N/A  | DWS Length (in)             | N/A  |  |  |
| N/A                                     | Landing X Slope (%)   | N/A   | N/A  | DWS Full Width?             | N/A  |  |  |
| N/A                                     | Landing Curb? (Y/N)   | N/A   | N/A  | DWS Offset (in)             | N/A  |  |  |
| N/A                                     | Shared Landing?       | N/A   |      |                             |      |  |  |
| N/A                                     | Gutter Ponding?       | N/A   | N/A  | Gutter Slope (%)            | N/A  |  |  |
| N/A                                     | Gutter Lip Ht (in)    | N/A   | N/A  | Gutter X Slope (%)          | N/A  |  |  |
| N/A                                     | Painted X Walk1?      | No    | N/A  | Painted X Walk2?            | N/A  |  |  |
|                                         | X Walk 1 Direction    | To NE |      | X Walk 2 Direction          | N/A  |  |  |
| N/A                                     | X Walk 1 Width (in)   | N/A   | N/A  | X Walk 2 Width (in)         | N/A  |  |  |
|                                         | X Walk 1 Slope (%)    | 1.5   |      | X Walk 2 Slope (%)          | N/A  |  |  |
|                                         | X Walk 1 X Slope (%)  | 2.4   |      | X Walk 2 X Slope (%)        | N/A  |  |  |
| N/A                                     | Ramp inside XWalk1?   | N/A   | N/A  | Ramp inside XWalk2?         | N/A  |  |  |
|                                         | Road Slope (%)        | N/A   | N/A  | Clear Space?                | N/A  |  |  |
|                                         | Road X Slope (%)      | N/A   | N/A  | Clear Space to XWalk (in)   | N/A  |  |  |
| N/A                                     | Any Obstructions?     | N/A   | N/A  | Storm Grate/Utility Hazard? | N/A  |  |  |
|                                         | Obstruction Type      |       |      | Storm Grate/Utility Type    |      |  |  |
|                                         |                       | N/A   |      |                             | N/A  |  |  |
|                                         |                       |       | Yes  | Surface Condition? (G/P)    | Good |  |  |