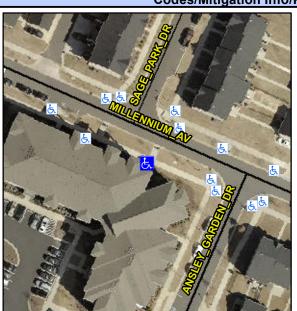

## Access Compliance Report Public Rights-of-Way (Curb Ramps)

Intersection ID: 10031810 Main Street: MILLENNIUM\_AV Cross Street: N/A Location: S

ADA ID: 184021263566 Ramp Type: Perp Initial Pass/Fail: Fail Overall Compliance: No Severity Score: 12.5

Codes/Mitigation Info/Possible Solution

| Street 1 Name           | MILLENIUM AV |
|-------------------------|--------------|
| Stop Condition-Street 2 | None         |
| Street 2 Name           | N/A          |
| Stop Condition-Street 1 | N/A          |