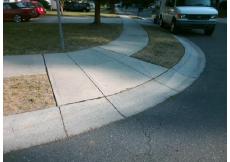

## Field Measurements/Component Compliance

Street 1 Name
Stop Condition-Street 2
Street 2 Name
Stop Condition-Street 1

GUILDHALL LN StopSign CHEVIOTT HILL LN None Possible Solutions:

Remove & Replace Curb Ramp With
Two New Directional Ramps or
Equivalent.

Surveyor Notes:

N/A

PROW/ADA:

Not Found, R304.5.1

Total Cost: \$ 3200.00

| Fleid Measurements/Component Compnance |                       |      |                        |                             |      |
|----------------------------------------|-----------------------|------|------------------------|-----------------------------|------|
| Compliance Description                 |                       | Data | Compliance Description |                             | Data |
| N/A                                    | Ramp Length (in)      | 50.0 | Yes                    | Ramp Slope (%)              | 7.4  |
| No                                     | Ramp Width (in)       | 39.0 | Yes                    | Ramp XSlope (%)             | 1.5  |
| N/A                                    | Flare Type LT         | N/A  | N/A                    | Flare Type RT               | N/A  |
| N/A                                    | Flare Slope LT (%)    | N/A  | N/A                    | Flare Slope RT (%)          | N/A  |
| N/A                                    | Flare Traversable LT? | N/A  | N/A                    | Flare Traversable RT?       | N/A  |
| N/A                                    | Landing Length (in)   | N/A  | N/A                    | DWS Provided?               | N/A  |
| N/A                                    | Landing Width (in)    | N/A  | N/A                    | DWS Contrast?               | N/A  |
| N/A                                    | Landing Slope (%)     | N/A  | N/A                    | DWS Length (in)             | N/A  |
| N/A                                    | Landing X Slope (%)   | N/A  | N/A                    | DWS Full Width?             | N/A  |
| N/A                                    | Landing Curb? (Y/N)   | N/A  | N/A                    | DWS Offset (in)             | N/A  |
| N/A                                    | Shared Landing?       | N/A  |                        |                             |      |
| N/A                                    | Gutter Ponding?       | N/A  | N/A                    | Gutter Slope (%)            | N/A  |
| N/A                                    | Gutter Lip Ht (in)    | N/A  | N/A                    | Gutter X Slope (%)          | N/A  |
| N/A                                    | Painted X Walk1?      | No   | N/A                    | Painted X Walk2?            | No   |
|                                        | X Walk 1 Direction    | To S |                        | X Walk 2 Direction          | To E |
| N/A                                    | X Walk 1 Width (in)   | N/A  | N/A                    | X Walk 2 Width (in)         | N/A  |
|                                        | X Walk 1 Slope (%)    | 5.9  |                        | X Walk 2 Slope (%)          | 5.8  |
|                                        | X Walk 1 X Slope (%)  | 2.8  |                        | X Walk 2 X Slope (%)        | 8.4  |
| N/A                                    | Ramp inside XWalk1?   | N/A  | N/A                    | Ramp inside XWalk2?         | N/A  |
|                                        | Road Slope (%)        | 3.1  | N/A                    | Clear Space?                | N/A  |
|                                        | Road X Slope (%)      | 7.1  | N/A                    | Clear Space to XWalk (in)   | N/A  |
| N/A                                    | Any Obstructions?     | N/A  | N/A                    | Storm Grate/Utility Hazard? | N/A  |
|                                        | Obstruction Type      |      |                        | Storm Grate/Utility Type    |      |
|                                        |                       | N/A  |                        |                             | N/A  |
|                                        |                       |      | Yes                    | Surface Condition? (G/P)    | Good |