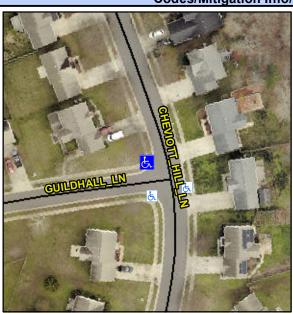

## Access Compliance Report Public Rights-of-Way (Curb Ramps)

Intersection ID: 31418 Main Street: CHEVIOTT\_HILL\_LN Cross Street: GUILDHALL\_LN Location: NW

ADA ID: 18418C8E0DCC Ramp Type: PerpDiag Initial Pass/Fail: Fail Overall Compliance: No Severity Score: 8.75

## Field Measurements/Component Compliance

Street 1 Name
Stop Condition-Street 2
Street 2 Name
Stop Condition-Street 1

GUILDHALL LN StopSign CHEVIOTT HILL LN None Possible Solutions:

Remove & Replace Curb Ramp With
Two New Directional Ramps or
Equivalent.