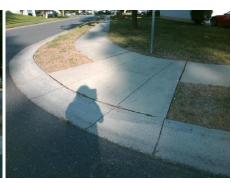

## Field Measurements/Component Compliance

Street 1 Name
Stop Condition-Street 2
Street 2 Name
Stop Condition-Street 1

GUILDHALL LN StopSign CHEVIOTT HILL LN None Possible Solutions:

Remove & Replace Curb Ramp With
Two New Directional Ramps or
Equivalent.

Surveyor Notes:

N/A

PROW/ADA:

Not Found, R304.5.1

Total Cost: \$ 3200.00

| Fleid Measurements/Component Compnance |                       |      |                        |                             |      |
|----------------------------------------|-----------------------|------|------------------------|-----------------------------|------|
| Compliance Description                 |                       | Data | Compliance Description |                             | Data |
| N/A                                    | Ramp Length (in)      | 50.0 | Yes                    | Ramp Slope (%)              | 7.4  |
| No                                     | Ramp Width (in)       | 39.0 | Yes                    | Ramp XSlope (%)             | 1.5  |
| N/A                                    | Flare Type LT         | N/A  | N/A                    | Flare Type RT               | N/A  |
| N/A                                    | Flare Slope LT (%)    | N/A  | N/A                    | Flare Slope RT (%)          | N/A  |
| N/A                                    | Flare Traversable LT? | N/A  | N/A                    | Flare Traversable RT?       | N/A  |
| N/A                                    | Landing Length (in)   | N/A  | N/A                    | DWS Provided?               | N/A  |
| N/A                                    | Landing Width (in)    | N/A  | N/A                    | DWS Contrast?               | N/A  |
| N/A                                    | Landing Slope (%)     | N/A  | N/A                    | DWS Length (in)             | N/A  |
| N/A                                    | Landing X Slope (%)   | N/A  | N/A                    | DWS Full Width?             | N/A  |
| N/A                                    | Landing Curb? (Y/N)   | N/A  | N/A                    | DWS Offset (in)             | N/A  |
| N/A                                    | Shared Landing?       | N/A  |                        |                             |      |
| N/A                                    | Gutter Ponding?       | N/A  | N/A                    | Gutter Slope (%)            | N/A  |
| N/A                                    | Gutter Lip Ht (in)    | N/A  | N/A                    | Gutter X Slope (%)          | N/A  |
| N/A                                    | Painted X Walk1?      | No   | N/A                    | Painted X Walk2?            | No   |
|                                        | X Walk 1 Direction    | To S |                        | X Walk 2 Direction          | To E |
| N/A                                    | X Walk 1 Width (in)   | N/A  | N/A                    | X Walk 2 Width (in)         | N/A  |
|                                        | X Walk 1 Slope (%)    | 5.9  |                        | X Walk 2 Slope (%)          | 5.8  |
|                                        | X Walk 1 X Slope (%)  | 2.8  |                        | X Walk 2 X Slope (%)        | 8.4  |
| N/A                                    | Ramp inside XWalk1?   | N/A  | N/A                    | Ramp inside XWalk2?         | N/A  |
|                                        | Road Slope (%)        | 3.1  | N/A                    | Clear Space?                | N/A  |
|                                        | Road X Slope (%)      | 7.1  | N/A                    | Clear Space to XWalk (in)   | N/A  |
| N/A                                    | Any Obstructions?     | N/A  | N/A                    | Storm Grate/Utility Hazard? | N/A  |
|                                        | Obstruction Type      |      |                        | Storm Grate/Utility Type    |      |
|                                        |                       | N/A  |                        |                             | N/A  |
|                                        |                       |      | Yes                    | Surface Condition? (G/P)    | Good |