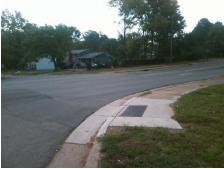

Surveyor Notes:

N/A

PROW/ADA:

Not Found, R304.5.1, R304.2.2

Total Cost: \$ 3200.00

| Compliance Description D |                       | Data  | Compliance Description |                             | Data  |
|--------------------------|-----------------------|-------|------------------------|-----------------------------|-------|
| N/A                      | Ramp Length (in)      | 60.5  | No                     | Ramp Slope (%)              | 10.5  |
| No                       | Ramp Width (in)       | 47.5  | Yes                    | Ramp XSlope (%)             | 0.3   |
| N/A                      | Flare Type LT         | N/A   | N/A                    | Flare Type RT               | N/A   |
| N/A                      | Flare Slope LT (%)    | N/A   | N/A                    | Flare Slope RT (%)          | N/A   |
| N/A                      | Flare Traversable LT? | N/A   | N/A                    | Flare Traversable RT?       | N/A   |
| N/A                      | Landing Length (in)   | N/A   | N/A                    | DWS Provided?               | N/A   |
| N/A                      | Landing Width (in)    | N/A   | N/A                    | DWS Contrast?               | N/A   |
| N/A                      | Landing Slope (%)     | N/A   | N/A                    | DWS Length (in)             | N/A   |
| N/A                      | Landing X Slope (%)   | N/A   | N/A                    | DWS Full Width?             | N/A   |
| N/A                      | Landing Curb? (Y/N)   | N/A   | N/A                    | DWS Offset (in)             | N/A   |
| N/A                      | Shared Landing?       | N/A   |                        |                             |       |
| N/A                      | Gutter Ponding?       | N/A   | N/A                    | Gutter Slope (%)            | N/A   |
| N/A                      | Gutter Lip Ht (in)    | N/A   | N/A                    | Gutter X Slope (%)          | N/A   |
| N/A                      | Painted X Walk1?      | No    | N/A                    | Painted X Walk2?            | No    |
|                          | X Walk 1 Direction    | To SE |                        | X Walk 2 Direction          | To NW |
| N/A                      | X Walk 1 Width (in)   | N/A   | N/A                    | X Walk 2 Width (in)         | N/A   |
|                          | X Walk 1 Slope (%)    | 2.9   |                        | X Walk 2 Slope (%)          | 1.9   |
|                          | X Walk 1 X Slope (%)  | 3.2   |                        | X Walk 2 X Slope (%)        | 1.1   |
| N/A                      | Ramp inside XWalk1?   | N/A   | N/A                    | Ramp inside XWalk2?         | N/A   |
|                          | Road Slope (%)        | 2.7   | N/A                    | Clear Space?                | N/A   |
|                          | Road X Slope (%)      | 0.8   | N/A                    | Clear Space to XWalk (in)   | N/A   |
| N/A                      | Any Obstructions?     | N/A   | N/A                    | Storm Grate/Utility Hazard? | N/A   |
|                          | Obstruction Type      |       |                        | Storm Grate/Utility Type    |       |
|                          |                       | N/A   |                        |                             | N/A   |
|                          |                       |       | Yes                    | Surface Condition? (G/P)    | Good  |