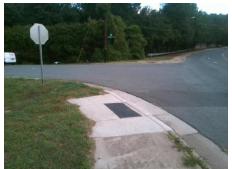

Surveyor Notes:

N/A

PROW/ADA:

Not Found, R304.5.1, R304.2.2

Total Cost: \$ 3200.00

| Compliance Description D |                       | Data  | Compliance Description |                             | Data  |
|--------------------------|-----------------------|-------|------------------------|-----------------------------|-------|
| N/A                      | Ramp Length (in)      | 60.5  | No                     | Ramp Slope (%)              | 10.5  |
| No                       | Ramp Width (in)       | 47.5  | Yes                    | Ramp XSlope (%)             | 0.3   |
| N/A                      | Flare Type LT         | N/A   | N/A                    | Flare Type RT               | N/A   |
| N/A                      | Flare Slope LT (%)    | N/A   | N/A                    | Flare Slope RT (%)          | N/A   |
| N/A                      | Flare Traversable LT? | N/A   | N/A                    | Flare Traversable RT?       | N/A   |
| N/A                      | Landing Length (in)   | N/A   | N/A                    | DWS Provided?               | N/A   |
| N/A                      | Landing Width (in)    | N/A   | N/A                    | DWS Contrast?               | N/A   |
| N/A                      | Landing Slope (%)     | N/A   | N/A                    | DWS Length (in)             | N/A   |
| N/A                      | Landing X Slope (%)   | N/A   | N/A                    | DWS Full Width?             | N/A   |
| N/A                      | Landing Curb? (Y/N)   | N/A   | N/A                    | DWS Offset (in)             | N/A   |
| N/A                      | Shared Landing?       | N/A   |                        |                             |       |
| N/A                      | Gutter Ponding?       | N/A   | N/A                    | Gutter Slope (%)            | N/A   |
| N/A                      | Gutter Lip Ht (in)    | N/A   | N/A                    | Gutter X Slope (%)          | N/A   |
| N/A                      | Painted X Walk1?      | No    | N/A                    | Painted X Walk2?            | No    |
|                          | X Walk 1 Direction    | To SE |                        | X Walk 2 Direction          | To NW |
| N/A                      | X Walk 1 Width (in)   | N/A   | N/A                    | X Walk 2 Width (in)         | N/A   |
|                          | X Walk 1 Slope (%)    | 2.9   |                        | X Walk 2 Slope (%)          | 1.9   |
|                          | X Walk 1 X Slope (%)  | 3.2   |                        | X Walk 2 X Slope (%)        | 1.1   |
| N/A                      | Ramp inside XWalk1?   | N/A   | N/A                    | Ramp inside XWalk2?         | N/A   |
|                          | Road Slope (%)        | 2.7   | N/A                    | Clear Space?                | N/A   |
|                          | Road X Slope (%)      | 0.8   | N/A                    | Clear Space to XWalk (in)   | N/A   |
| N/A                      | Any Obstructions?     | N/A   | N/A                    | Storm Grate/Utility Hazard? | N/A   |
|                          | Obstruction Type      |       |                        | Storm Grate/Utility Type    |       |
|                          |                       | N/A   |                        |                             | N/A   |
|                          |                       |       | Yes                    | Surface Condition? (G/P)    | Good  |