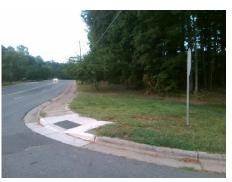

Surveyor Notes:

N/A

PROW/ADA:

Not Found, R304.5.1, R304.2.2

Total Cost: \$ 3200.00

| Compliance Description D |                       | Data  | Compliance Description |                             | Data  |
|--------------------------|-----------------------|-------|------------------------|-----------------------------|-------|
| N/A                      | Ramp Length (in)      | 60.5  | No                     | Ramp Slope (%)              | 10.5  |
| No                       | Ramp Width (in)       | 47.5  | Yes                    | Ramp XSlope (%)             | 0.3   |
| N/A                      | Flare Type LT         | N/A   | N/A                    | Flare Type RT               | N/A   |
| N/A                      | Flare Slope LT (%)    | N/A   | N/A                    | Flare Slope RT (%)          | N/A   |
| N/A                      | Flare Traversable LT? | N/A   | N/A                    | Flare Traversable RT?       | N/A   |
| N/A                      | Landing Length (in)   | N/A   | N/A                    | DWS Provided?               | N/A   |
| N/A                      | Landing Width (in)    | N/A   | N/A                    | DWS Contrast?               | N/A   |
| N/A                      | Landing Slope (%)     | N/A   | N/A                    | DWS Length (in)             | N/A   |
| N/A                      | Landing X Slope (%)   | N/A   | N/A                    | DWS Full Width?             | N/A   |
| N/A                      | Landing Curb? (Y/N)   | N/A   | N/A                    | DWS Offset (in)             | N/A   |
| N/A                      | Shared Landing?       | N/A   |                        |                             |       |
| N/A                      | Gutter Ponding?       | N/A   | N/A                    | Gutter Slope (%)            | N/A   |
| N/A                      | Gutter Lip Ht (in)    | N/A   | N/A                    | Gutter X Slope (%)          | N/A   |
| N/A                      | Painted X Walk1?      | No    | N/A                    | Painted X Walk2?            | No    |
|                          | X Walk 1 Direction    | To SE |                        | X Walk 2 Direction          | To NW |
| N/A                      | X Walk 1 Width (in)   | N/A   | N/A                    | X Walk 2 Width (in)         | N/A   |
|                          | X Walk 1 Slope (%)    | 2.9   |                        | X Walk 2 Slope (%)          | 1.9   |
|                          | X Walk 1 X Slope (%)  | 3.2   |                        | X Walk 2 X Slope (%)        | 1.1   |
| N/A                      | Ramp inside XWalk1?   | N/A   | N/A                    | Ramp inside XWalk2?         | N/A   |
|                          | Road Slope (%)        | 2.7   | N/A                    | Clear Space?                | N/A   |
|                          | Road X Slope (%)      | 0.8   | N/A                    | Clear Space to XWalk (in)   | N/A   |
| N/A                      | Any Obstructions?     | N/A   | N/A                    | Storm Grate/Utility Hazard? | N/A   |
|                          | Obstruction Type      |       |                        | Storm Grate/Utility Type    |       |
|                          |                       | N/A   |                        |                             | N/A   |
|                          |                       |       | Yes                    | Surface Condition? (G/P)    | Good  |