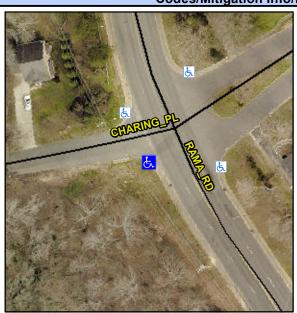

## Access Compliance Report Public Rights-of-Way (Curb Ramps)

Intersection ID: 18012 Main Street: RAMA\_RD Cross Street: CHARING\_PL Location: SW

ADA ID: 18437AE190D4 Ramp Type: PerpDiag Initial Pass/Fail: Fail Overall Compliance: No Severity Score: 21.25

## Field Measurements/Component Compliance

Street 1 Name
Stop Condition-Street 2
Street 2 Name
Stop Condition-Street 1

RAMA RD None CHARING PL StopSign Possible Solutions:

Remove & Replace Curb Ramp With Two New Directional Ramps or Equivalent.