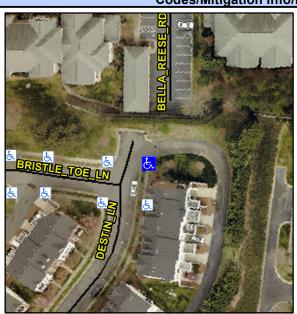

## **Access Compliance Report Public Rights-of-Way** (Curb Ramps)

Intersection ID: 29793 Main Street: BRISTLE TOE LN Cross Street: DESTIN\_LN Location: NE ADA ID: 18441342F277 Ramp Type: PerpDiag Initial Pass/Fail: Fail **Overall Compliance: No Severity Score:** 12.5

**Codes/Mitigation Info/Possible Solution** 

N/A Street 1 Name Stop Condition-Street 2 None Street 2 Name **DESTIN LN** Stop Condition-Street 1 None

Possible Solutions: Remove & Replace Curb Ramp With **Two New Directional Ramps or** Equivalent. Surveyor Notes: N/A PROW/ADA: Not Found, R304.2.2