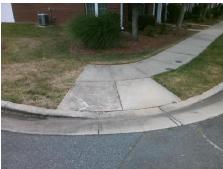

## **Access Compliance Report Public Rights-of-Way** (Curb Ramps)

Intersection ID: 29793 Main Street: BRISTLE TOE LN Cross Street: DESTIN\_LN Location: NE ADA ID: 18441342F277 Ramp Type: PerpDiag Initial Pass/Fail: Fail **Overall Compliance: No Severity Score:** 12.5

**Codes/Mitigation Info/Possible Solution** 

N/A Street 1 Name Stop Condition-Street 2 None Street 2 Name **DESTIN LN** Stop Condition-Street 1 None

Possible Solutions: Remove & Replace Curb Ramp With **Two New Directional Ramps or** Equivalent. Surveyor Notes: N/A PROW/ADA: Not Found, R304.2.2

Total Cost: 3200.00

| Field Measurements/Component Compliance |                       |       |      |                    |                         |       |
|-----------------------------------------|-----------------------|-------|------|--------------------|-------------------------|-------|
| Compliance Description                  |                       | Data  | Comp | liance             | Description             | Data  |
| N/A                                     | Ramp Length (in)      | 94.0  | No   | Ram                | Slope (%)               | 8.9   |
| Yes                                     | Ramp Width (in)       | 48.0  | Yes  | Ramp XSlope (%)    |                         | 1.2   |
| N/A                                     | Flare Type LT         | N/A   | N/A  | Flare Type RT      |                         | N/A   |
| N/A                                     | Flare Slope LT (%)    | N/A   | N/A  | Flare Slope RT (%) |                         | N/A   |
| N/A                                     | Flare Traversable LT? | N/A   | N/A  | Flare              | Traversable RT?         | N/A   |
| N/A                                     | Landing Length (in)   | N/A   | N/A  | DWS                | Provided?               | N/A   |
| N/A                                     | Landing Width (in)    | N/A   | N/A  | DWS                | Contrast?               | N/A   |
| N/A                                     | Landing Slope (%)     | N/A   | N/A  | DWS                | Length (in)             | N/A   |
| N/A                                     | Landing X Slope (%)   | N/A   | N/A  | DWS                | Full Width?             | N/A   |
| N/A                                     | Landing Curb? (Y/N)   | N/A   | N/A  | DWS                | Offset (in)             | N/A   |
| N/A                                     | Shared Landing?       | N/A   |      |                    |                         |       |
| N/A                                     | Gutter Ponding?       | N/A   | N/A  | Gutte              | er Slope (%)            | N/A   |
| N/A                                     | Gutter Lip Ht (in)    | N/A   | N/A  | Gutte              | er X Slope (%)          | N/A   |
| N/A                                     | Painted X Walk1?      | No    | N/A  | Paint              | ed X Walk2?             | No    |
|                                         | X Walk 1 Direction    | To NE |      | X Wa               | lk 2 Direction          | To NW |
| N/A                                     | X Walk 1 Width (in)   | N/A   | N/A  | X Wa               | lk 2 Width (in)         | N/A   |
|                                         | X Walk 1 Slope (%)    | 3.4   |      | X Wa               | lk 2 Slope (%)          | 1.9   |
|                                         | X Walk 1 X Slope (%)  | 4.3   |      | X Wa               | lk 2 X Slope (%)        | 1.9   |
| N/A                                     | Ramp inside XWalk1?   | N/A   | N/A  | Ram                | o inside XWalk2?        | N/A   |
|                                         | Road Slope (%)        | 0.3   | N/A  | Clear              | Space?                  | N/A   |
|                                         | Road X Slope (%)      | 0.0   | N/A  | Clear              | Space to XWalk (in)     | N/A   |
| N/A                                     | Any Obstructions?     | N/A   | N/A  | Storn              | n Grate/Utility Hazard? | N/A   |
|                                         | Obstruction Type      |       |      | Storn              | n Grate/Utility Type    |       |
|                                         |                       | N/A   |      |                    |                         | N/A   |
|                                         |                       |       | Yes  | Surfa              | ce Condition? (G/P)     | Good  |
| Ma.                                     |                       |       |      |                    |                         |       |