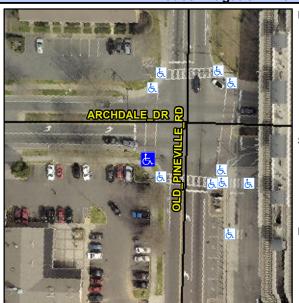

## Access Compliance Report Public Rights-of-Way (Curb Ramps)

Intersection ID: 19953 Main Street: ARCHDALE\_DR Cross Street: OLD\_PINEVILLE\_RD Location: SW

ADA ID: 1847DEFF0B96 Ramp Type: Perp Initial Pass/Fail: Fail Overall Compliance: No Severity Score: 8.75