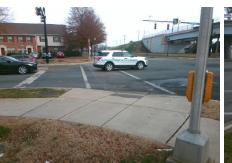

## Access Compliance Report Public Rights-of-Way (Curb Ramps)

Intersection ID: 19953 Main Street: ARCHDALE\_DR Cross Street: OLD\_PINEVILLE\_RD Location: SW

ADA ID: 1847DEFF0B96 Ramp Type: Perp Initial Pass/Fail: Fail Overall Compliance: No Severity Score: 8.75

**Codes/Mitigation Info/Possible Solution** 

Street 1 Name ARCHDALE DR
Stop Condition-Street 2 Signal
Street 2 Name N/A
Stop Condition-Street 1 N/A

| Possible Solution             |     |
|-------------------------------|-----|
| Possible Solutions:           | Com |
| Remove & Replace Entire Ramp. | N/A |
| ·                             | No  |
|                               | N/A |
|                               | N/A |
|                               | N/A |
|                               | N/A |
| Surveyor Notes:               | N/A |
| N/A                           | N/A |
|                               | N/A |
|                               | N/A |
|                               | N/A |
| PROW/ADA:                     | N/A |
| Not Found, R304.5.1           | N/A |
|                               | N/A |
|                               | N/A |
|                               | N/A |
|                               |     |

Total Cost:

1850.00

| Field Measurements/Component Compliance |                       |       |      |                             |      |  |
|-----------------------------------------|-----------------------|-------|------|-----------------------------|------|--|
| Comp                                    | liance Description    | Data  | Comp | liance Description          | Data |  |
| N/A                                     | Ramp Length (in)      | 71.0  | Yes  | Ramp Slope (%)              | 8.0  |  |
| No                                      | Ramp Width (in)       | 43.5  | Yes  | Ramp XSlope (%)             | 0.1  |  |
| N/A                                     | Flare Type LT         | N/A   | N/A  | Flare Type RT               | N/A  |  |
| N/A                                     | Flare Slope LT (%)    | N/A   | N/A  | Flare Slope RT (%)          | N/A  |  |
| N/A                                     | Flare Traversable LT? | N/A   | N/A  | Flare Traversable RT?       | N/A  |  |
| N/A                                     | Landing Length (in)   | N/A   | N/A  | DWS Provided?               | N/A  |  |
| N/A                                     | Landing Width (in)    | N/A   | N/A  | DWS Contrast?               | N/A  |  |
| N/A                                     | Landing Slope (%)     | N/A   | N/A  | DWS Length (in)             | N/A  |  |
| N/A                                     | Landing X Slope (%)   | N/A   | N/A  | DWS Full Width?             | N/A  |  |
| N/A                                     | Landing Curb? (Y/N)   | N/A   | N/A  | DWS Offset (in)             | N/A  |  |
| N/A                                     | Shared Landing?       | N/A   |      |                             |      |  |
| N/A                                     | Gutter Ponding?       | N/A   | N/A  | Gutter Slope (%)            | N/A  |  |
| N/A                                     | Gutter Lip Ht (in)    | N/A   | N/A  | Gutter X Slope (%)          | N/A  |  |
| N/A                                     | Painted X Walk1?      | Yes   | N/A  | Painted X Walk2?            | N/A  |  |
|                                         | X Walk 1 Direction    | To N  |      | X Walk 2 Direction          | N/A  |  |
| N/A                                     | X Walk 1 Width (in)   | 119.0 | N/A  | X Walk 2 Width (in)         | N/A  |  |
|                                         | X Walk 1 Slope (%)    | 1.2   |      | X Walk 2 Slope (%)          | N/A  |  |
|                                         | X Walk 1 X Slope (%)  | 0.6   |      | X Walk 2 X Slope (%)        | N/A  |  |
| N/A                                     | Ramp inside XWalk1?   | Yes   | N/A  | Ramp inside XWalk2?         | N/A  |  |
|                                         | Road Slope (%)        | N/A   | N/A  | Clear Space?                | N/A  |  |
|                                         | Road X Slope (%)      | N/A   | N/A  | Clear Space to XWalk (in)   | N/A  |  |
| N/A                                     | Any Obstructions?     | N/A   | N/A  | Storm Grate/Utility Hazard? | N/A  |  |
|                                         | Obstruction Type      |       | l    | Storm Grate/Utility Type    |      |  |
|                                         |                       | N/A   |      |                             | N/A  |  |
| _                                       |                       |       | Yes  | Surface Condition? (G/P)    | Good |  |