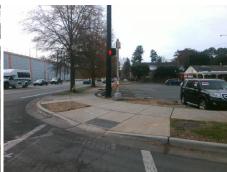

## Access Compliance Report Public Rights-of-Way (Curb Ramps)

Intersection ID: 19953 Main Street: ARCHDALE\_DR Cross Street: OLD\_PINEVILLE\_RD Location: SW

ADA ID: 1847DEFF0B96 Ramp Type: Perp Initial Pass/Fail: Fail Overall Compliance: No Severity Score: 8.75

**Codes/Mitigation Info/Possible Solution** 

Street 1 Name ARCHDALE DR
Stop Condition-Street 2 Signal
Street 2 Name N/A
Stop Condition-Street 1 N/A

| Possible Solution             |     |
|-------------------------------|-----|
| Possible Solutions:           | Com |
| Remove & Replace Entire Ramp. | N/A |
| ·                             | No  |
|                               | N/A |
|                               | N/A |
|                               | N/A |
|                               | N/A |
| Surveyor Notes:               | N/A |
| N/A                           | N/A |
|                               | N/A |
|                               | N/A |
|                               | N/A |
| PROW/ADA:                     | N/A |
| Not Found, R304.5.1           | N/A |
|                               | N/A |
|                               | N/A |
|                               | N/A |
|                               |     |

Total Cost:

1850.00

| Field Measurements/Component Compliance |                       |       |      |                             |      |  |
|-----------------------------------------|-----------------------|-------|------|-----------------------------|------|--|
| Comp                                    | liance Description    | Data  | Comp | liance Description          | Data |  |
| N/A                                     | Ramp Length (in)      | 71.0  | Yes  | Ramp Slope (%)              | 8.0  |  |
| No                                      | Ramp Width (in)       | 43.5  | Yes  | Ramp XSlope (%)             | 0.1  |  |
| N/A                                     | Flare Type LT         | N/A   | N/A  | Flare Type RT               | N/A  |  |
| N/A                                     | Flare Slope LT (%)    | N/A   | N/A  | Flare Slope RT (%)          | N/A  |  |
| N/A                                     | Flare Traversable LT? | N/A   | N/A  | Flare Traversable RT?       | N/A  |  |
| N/A                                     | Landing Length (in)   | N/A   | N/A  | DWS Provided?               | N/A  |  |
| N/A                                     | Landing Width (in)    | N/A   | N/A  | DWS Contrast?               | N/A  |  |
| N/A                                     | Landing Slope (%)     | N/A   | N/A  | DWS Length (in)             | N/A  |  |
| N/A                                     | Landing X Slope (%)   | N/A   | N/A  | DWS Full Width?             | N/A  |  |
| N/A                                     | Landing Curb? (Y/N)   | N/A   | N/A  | DWS Offset (in)             | N/A  |  |
| N/A                                     | Shared Landing?       | N/A   |      |                             |      |  |
| N/A                                     | Gutter Ponding?       | N/A   | N/A  | Gutter Slope (%)            | N/A  |  |
| N/A                                     | Gutter Lip Ht (in)    | N/A   | N/A  | Gutter X Slope (%)          | N/A  |  |
| N/A                                     | Painted X Walk1?      | Yes   | N/A  | Painted X Walk2?            | N/A  |  |
|                                         | X Walk 1 Direction    | To N  |      | X Walk 2 Direction          | N/A  |  |
| N/A                                     | X Walk 1 Width (in)   | 119.0 | N/A  | X Walk 2 Width (in)         | N/A  |  |
|                                         | X Walk 1 Slope (%)    | 1.2   |      | X Walk 2 Slope (%)          | N/A  |  |
|                                         | X Walk 1 X Slope (%)  | 0.6   |      | X Walk 2 X Slope (%)        | N/A  |  |
| N/A                                     | Ramp inside XWalk1?   | Yes   | N/A  | Ramp inside XWalk2?         | N/A  |  |
|                                         | Road Slope (%)        | N/A   | N/A  | Clear Space?                | N/A  |  |
|                                         | Road X Slope (%)      | N/A   | N/A  | Clear Space to XWalk (in)   | N/A  |  |
| N/A                                     | Any Obstructions?     | N/A   | N/A  | Storm Grate/Utility Hazard? | N/A  |  |
|                                         | Obstruction Type      |       | l    | Storm Grate/Utility Type    |      |  |
|                                         |                       | N/A   |      |                             | N/A  |  |
| _                                       |                       |       | Yes  | Surface Condition? (G/P)    | Good |  |