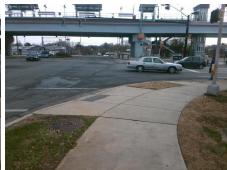

## Access Compliance Report Public Rights-of-Way (Curb Ramps)

Intersection ID: 19953 Main Street: ARCHDALE\_DR Cross Street: OLD\_PINEVILLE\_RD Location: SW

ADA ID: 1847DEFF0B96 Ramp Type: Perp Initial Pass/Fail: Fail Overall Compliance: No Severity Score: 8.75

**Codes/Mitigation Info/Possible Solution** 

Street 1 Name ARCHDALE DR
Stop Condition-Street 2 Signal
Street 2 Name N/A
Stop Condition-Street 1 N/A

| Possible Solution             |     |
|-------------------------------|-----|
| Possible Solutions:           | Com |
| Remove & Replace Entire Ramp. | N/A |
| ·                             | No  |
|                               | N/A |
|                               | N/A |
|                               | N/A |
|                               | N/A |
| Surveyor Notes:               | N/A |
| N/A                           | N/A |
|                               | N/A |
|                               | N/A |
|                               | N/A |
| PROW/ADA:                     | N/A |
| Not Found, R304.5.1           | N/A |
|                               | N/A |
|                               | N/A |
|                               | N/A |
|                               |     |

Total Cost:

1850.00

| Field Measurements/Component Compliance |                       |       |      |                             |      |  |
|-----------------------------------------|-----------------------|-------|------|-----------------------------|------|--|
| Comp                                    | liance Description    | Data  | Comp | liance Description          | Data |  |
| N/A                                     | Ramp Length (in)      | 71.0  | Yes  | Ramp Slope (%)              | 8.0  |  |
| No                                      | Ramp Width (in)       | 43.5  | Yes  | Ramp XSlope (%)             | 0.1  |  |
| N/A                                     | Flare Type LT         | N/A   | N/A  | Flare Type RT               | N/A  |  |
| N/A                                     | Flare Slope LT (%)    | N/A   | N/A  | Flare Slope RT (%)          | N/A  |  |
| N/A                                     | Flare Traversable LT? | N/A   | N/A  | Flare Traversable RT?       | N/A  |  |
| N/A                                     | Landing Length (in)   | N/A   | N/A  | DWS Provided?               | N/A  |  |
| N/A                                     | Landing Width (in)    | N/A   | N/A  | DWS Contrast?               | N/A  |  |
| N/A                                     | Landing Slope (%)     | N/A   | N/A  | DWS Length (in)             | N/A  |  |
| N/A                                     | Landing X Slope (%)   | N/A   | N/A  | DWS Full Width?             | N/A  |  |
| N/A                                     | Landing Curb? (Y/N)   | N/A   | N/A  | DWS Offset (in)             | N/A  |  |
| N/A                                     | Shared Landing?       | N/A   |      |                             |      |  |
| N/A                                     | Gutter Ponding?       | N/A   | N/A  | Gutter Slope (%)            | N/A  |  |
| N/A                                     | Gutter Lip Ht (in)    | N/A   | N/A  | Gutter X Slope (%)          | N/A  |  |
| N/A                                     | Painted X Walk1?      | Yes   | N/A  | Painted X Walk2?            | N/A  |  |
|                                         | X Walk 1 Direction    | To N  |      | X Walk 2 Direction          | N/A  |  |
| N/A                                     | X Walk 1 Width (in)   | 119.0 | N/A  | X Walk 2 Width (in)         | N/A  |  |
|                                         | X Walk 1 Slope (%)    | 1.2   |      | X Walk 2 Slope (%)          | N/A  |  |
|                                         | X Walk 1 X Slope (%)  | 0.6   |      | X Walk 2 X Slope (%)        | N/A  |  |
| N/A                                     | Ramp inside XWalk1?   | Yes   | N/A  | Ramp inside XWalk2?         | N/A  |  |
|                                         | Road Slope (%)        | N/A   | N/A  | Clear Space?                | N/A  |  |
|                                         | Road X Slope (%)      | N/A   | N/A  | Clear Space to XWalk (in)   | N/A  |  |
| N/A                                     | Any Obstructions?     | N/A   | N/A  | Storm Grate/Utility Hazard? | N/A  |  |
|                                         | Obstruction Type      |       | l    | Storm Grate/Utility Type    |      |  |
|                                         |                       | N/A   |      |                             | N/A  |  |
| _                                       |                       |       | Yes  | Surface Condition? (G/P)    | Good |  |