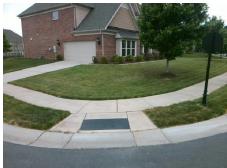

## **Access Compliance Report Public Rights-of-Way** (Curb Ramps)

Intersection ID: 52535 Main Street: TAMARRON DR Cross Street: CLAVEMORR\_CASTLE\_CT Location: SW ADA ID: 184CC5863AC7 Ramp Type: PerpDiag Initial Pass/Fail: Fail **Overall Compliance: No Severity Score:** 10

**Codes/Mitigation Info/Possible Solution** 

**TAMARRON DR** Street 1 Name Stop Condition-Street 2 None Street 2 Name **CLAVEMORR CASTLE CT** Stop Condition-Street 1 StopSign

Possible Solutions: Remove & Replace Curb Ramp With **Two New Directional Ramps or** Equivalent. Surveyor Notes: N/A PROW/ADA: Not Found, R304.5.1, R304.5.3

Total Cost: 3200.00

| Field Measurements/Component Compliance |                        |                       |      |                        |       |                         |      |
|-----------------------------------------|------------------------|-----------------------|------|------------------------|-------|-------------------------|------|
|                                         | Compliance Description |                       | Data | Compliance Description |       | Description             | Data |
|                                         | N/A                    | Ramp Length (in)      | 48.0 | Yes                    | Ramp  | Slope (%)               | 5.0  |
|                                         | No                     | Ramp Width (in)       | 47.0 | No                     | Ramp  | xSlope (%)              | 3.2  |
|                                         | N/A                    | Flare Type LT         | N/A  | N/A                    | Flare | Type RT                 | N/A  |
|                                         | N/A                    | Flare Slope LT (%)    | N/A  | N/A                    | Flare | Slope RT (%)            | N/A  |
|                                         | N/A                    | Flare Traversable LT? | N/A  | N/A                    | Flare | Traversable RT?         | N/A  |
|                                         | N/A                    | Landing Length (in)   | N/A  | N/A                    | DWS   | Provided?               | N/A  |
|                                         | N/A                    | Landing Width (in)    | N/A  | N/A                    | DWS   | Contrast?               | N/A  |
|                                         | N/A                    | Landing Slope (%)     | N/A  | N/A                    | DWS   | Length (in)             | N/A  |
|                                         | N/A                    | Landing X Slope (%)   | N/A  | N/A                    | DWS   | Full Width?             | N/A  |
|                                         | N/A                    | Landing Curb? (Y/N)   | N/A  | N/A                    | DWS   | Offset (in)             | N/A  |
|                                         | N/A                    | Shared Landing?       | N/A  |                        |       |                         |      |
|                                         | N/A                    | Gutter Ponding?       | N/A  | N/A                    | Gutte | er Slope (%)            | N/A  |
|                                         | N/A                    | Gutter Lip Ht (in)    | N/A  | N/A                    | Gutte | er X Slope (%)          | N/A  |
|                                         | N/A                    | Painted X Walk1?      | No   | N/A                    | Paint | ed X Walk2?             | No   |
|                                         |                        | X Walk 1 Direction    | To E |                        | X Wa  | lk 2 Direction          | To N |
|                                         | N/A                    | X Walk 1 Width (in)   | N/A  | N/A                    | X Wa  | ılk 2 Width (in)        | N/A  |
|                                         |                        | X Walk 1 Slope (%)    | 4.0  |                        | X Wa  | ılk 2 Slope (%)         | 3.8  |
|                                         |                        | X Walk 1 X Slope (%)  | 3.1  |                        | X Wa  | ılk 2 X Slope (%)       | 0.4  |
|                                         | N/A                    | Ramp inside XWalk1?   | N/A  | N/A                    | Ram   | p inside XWalk2?        | N/A  |
|                                         |                        | Road Slope (%)        | 0.3  | N/A                    | Clear | Space?                  | N/A  |
|                                         |                        | Road X Slope (%)      | 2.3  | N/A                    | Clear | Space to XWalk (in)     | N/A  |
|                                         | N/A                    | Any Obstructions?     | N/A  | N/A                    | Storn | n Grate/Utility Hazard? | N/A  |
|                                         |                        | Obstruction Type      |      |                        | Storn | n Grate/Utility Type    |      |
|                                         |                        |                       | N/A  |                        |       |                         | N/A  |
|                                         |                        |                       |      | Yes                    | Surfa | ice Condition? (G/P)    | Good |
|                                         | 是 A                    |                       |      |                        |       |                         |      |