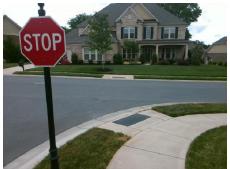

## **Access Compliance Report Public Rights-of-Way** (Curb Ramps)

Intersection ID: 52535 Main Street: TAMARRON DR Cross Street: CLAVEMORR\_CASTLE\_CT Location: SW ADA ID: 184CC5863AC7 Ramp Type: PerpDiag Initial Pass/Fail: Fail **Overall Compliance: No Severity Score:** 10

**Codes/Mitigation Info/Possible Solution** 

**TAMARRON DR** Street 1 Name Stop Condition-Street 2 None Street 2 Name **CLAVEMORR CASTLE CT** Stop Condition-Street 1 StopSign

Possible Solutions: Remove & Replace Curb Ramp With **Two New Directional Ramps or** Equivalent. Surveyor Notes: N/A PROW/ADA: Not Found, R304.5.1, R304.5.3

Total Cost: 3200.00

| Field Measurements/Component Compliance |                        |                       |      |                        |       |                         |      |
|-----------------------------------------|------------------------|-----------------------|------|------------------------|-------|-------------------------|------|
|                                         | Compliance Description |                       | Data | Compliance Description |       | Description             | Data |
|                                         | N/A                    | Ramp Length (in)      | 48.0 | Yes                    | Ramp  | Slope (%)               | 5.0  |
|                                         | No                     | Ramp Width (in)       | 47.0 | No                     | Ramp  | xSlope (%)              | 3.2  |
|                                         | N/A                    | Flare Type LT         | N/A  | N/A                    | Flare | Type RT                 | N/A  |
|                                         | N/A                    | Flare Slope LT (%)    | N/A  | N/A                    | Flare | Slope RT (%)            | N/A  |
|                                         | N/A                    | Flare Traversable LT? | N/A  | N/A                    | Flare | Traversable RT?         | N/A  |
|                                         | N/A                    | Landing Length (in)   | N/A  | N/A                    | DWS   | Provided?               | N/A  |
|                                         | N/A                    | Landing Width (in)    | N/A  | N/A                    | DWS   | Contrast?               | N/A  |
|                                         | N/A                    | Landing Slope (%)     | N/A  | N/A                    | DWS   | Length (in)             | N/A  |
|                                         | N/A                    | Landing X Slope (%)   | N/A  | N/A                    | DWS   | Full Width?             | N/A  |
|                                         | N/A                    | Landing Curb? (Y/N)   | N/A  | N/A                    | DWS   | Offset (in)             | N/A  |
|                                         | N/A                    | Shared Landing?       | N/A  |                        |       |                         |      |
|                                         | N/A                    | Gutter Ponding?       | N/A  | N/A                    | Gutte | er Slope (%)            | N/A  |
|                                         | N/A                    | Gutter Lip Ht (in)    | N/A  | N/A                    | Gutte | er X Slope (%)          | N/A  |
|                                         | N/A                    | Painted X Walk1?      | No   | N/A                    | Paint | ed X Walk2?             | No   |
|                                         |                        | X Walk 1 Direction    | To E |                        | X Wa  | lk 2 Direction          | To N |
|                                         | N/A                    | X Walk 1 Width (in)   | N/A  | N/A                    | X Wa  | ılk 2 Width (in)        | N/A  |
|                                         |                        | X Walk 1 Slope (%)    | 4.0  |                        | X Wa  | ılk 2 Slope (%)         | 3.8  |
|                                         |                        | X Walk 1 X Slope (%)  | 3.1  |                        | X Wa  | ılk 2 X Slope (%)       | 0.4  |
|                                         | N/A                    | Ramp inside XWalk1?   | N/A  | N/A                    | Ram   | p inside XWalk2?        | N/A  |
|                                         |                        | Road Slope (%)        | 0.3  | N/A                    | Clear | Space?                  | N/A  |
|                                         |                        | Road X Slope (%)      | 2.3  | N/A                    | Clear | Space to XWalk (in)     | N/A  |
|                                         | N/A                    | Any Obstructions?     | N/A  | N/A                    | Storn | n Grate/Utility Hazard? | N/A  |
|                                         |                        | Obstruction Type      |      |                        | Storn | n Grate/Utility Type    |      |
|                                         |                        |                       | N/A  |                        |       |                         | N/A  |
|                                         |                        |                       |      | Yes                    | Surfa | ice Condition? (G/P)    | Good |
|                                         | 是 A                    |                       |      |                        |       |                         |      |