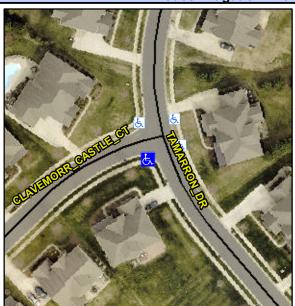

## **Access Compliance Report Public Rights-of-Way** (Curb Ramps)

Intersection ID: 52535 Main Street: TAMARRON DR Cross Street: CLAVEMORR\_CASTLE\_CT Location: SW ADA ID: 184CC5863AC7 Ramp Type: PerpDiag Initial Pass/Fail: Fail **Overall Compliance: No Severity Score:** 10

**Codes/Mitigation Info/Possible Solution** 

**TAMARRON DR** Street 1 Name Stop Condition-Street 2 None Street 2 Name **CLAVEMORR CASTLE CT** Stop Condition-Street 1 StopSign

Possible Solutions: Remove & Replace Curb Ramp With **Two New Directional Ramps or** Equivalent. Surveyor Notes: N/A PROW/ADA: Not Found, R304.5.1, R304.5.3