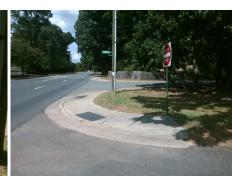

| Possible Solution             |        |       | Field Me         |
|-------------------------------|--------|-------|------------------|
| Possible Solutions:           | Compli | iance | Description      |
| Remove & Replace Entire Ramp. | N/A    | Ram   | p Length (in)    |
| ·                             | No     | Ram   | p Width (in)     |
|                               | N/A    | Flare | Type LT          |
|                               | N/A    | Flare | Slope LT (%)     |
|                               | N/A    | Flare | Traversable L1   |
|                               | N/A    | Land  | ing Length (in)  |
| Surveyor Notes:               | N/A    | Land  | ing Width (in)   |
| N/A                           | N/A    | Land  | ing Slope (%)    |
|                               | N/A    | Land  | ing X Slope (%   |
|                               | N/A    | Land  | ing Curb? (Y/N   |
|                               | N/A    | Share | ed Landing?      |
| PROW/ADA:                     | N/A    | Gutte | er Ponding?      |
| Not Found, R304.5.1           | N/A    | Gutte | er Lip Ht (in)   |
|                               | N/A    | Paint | ed X Walk1?      |
|                               |        | X Wa  | lk 1 Direction   |
|                               | N/A    | X Wa  | ılk 1 Width (in) |
|                               |        | X Wa  | ılk 1 Slope (%)  |
|                               |        | X Wa  | ılk 1 X Slope (% |
|                               | N/A    | Ram   | p inside XWalk   |
|                               |        | Road  | Slope (%)        |
|                               |        |       |                  |