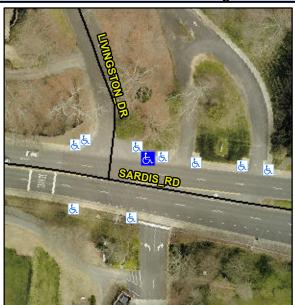

## **Access Compliance Report Public Rights-of-Way** (Curb Ramps)

Data

5.2

0.1

N/A

N/A

Intersection ID: 19209 Main Street: LIVINGSTON DR Cross Street: SARDIS RD Location: NE **Overall Compliance: No** ADA ID: 18508690511D Ramp Type: Perp Initial Pass/Fail: Fail **Severity Score:** 8.75

Ramp XSlope (%)

Flare Slope RT (%)

Data

60.0

39.0

N/A

N/A

**SARDIS RD** Street 1 Name Stop Condition-Street 2 None N/A Street 2 Name