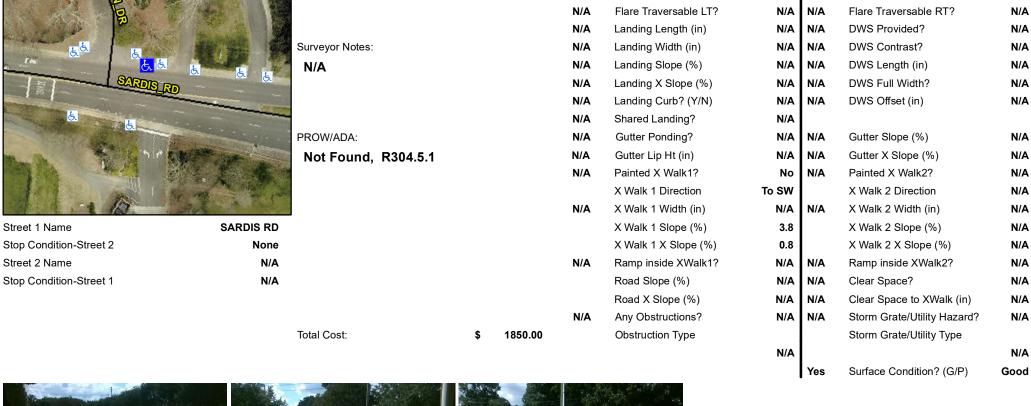

## Field Measurements/Component Compliance

Yes

Yes

N/A

N/A

Compliance Description

Ramp Slope (%)

Flare Type RT

Ramp XSlope (%)

Flare Slope RT (%)

Data

60.0

39.0

N/A

N/A

**SARDIS RD** Street 1 Name Stop Condition-Street 2 None N/A Street 2 Name

| Possible Solution             |        |       | Field Me         |
|-------------------------------|--------|-------|------------------|
| Possible Solutions:           | Compli | iance | Description      |
| Remove & Replace Entire Ramp. | N/A    | Ram   | p Length (in)    |
| ·                             | No     | Ram   | p Width (in)     |
|                               | N/A    | Flare | Type LT          |
|                               | N/A    | Flare | Slope LT (%)     |
|                               | N/A    | Flare | Traversable L1   |
|                               | N/A    | Land  | ing Length (in)  |
| Surveyor Notes:               | N/A    | Land  | ing Width (in)   |
| N/A                           | N/A    | Land  | ing Slope (%)    |
|                               | N/A    | Land  | ing X Slope (%   |
|                               | N/A    | Land  | ing Curb? (Y/N   |
|                               | N/A    | Share | ed Landing?      |
| PROW/ADA:                     | N/A    | Gutte | er Ponding?      |
| Not Found, R304.5.1           | N/A    | Gutte | er Lip Ht (in)   |
|                               | N/A    | Paint | ed X Walk1?      |
|                               |        | X Wa  | lk 1 Direction   |
|                               | N/A    | X Wa  | ılk 1 Width (in) |
|                               |        | X Wa  | ılk 1 Slope (%)  |
|                               |        | X Wa  | ılk 1 X Slope (% |
|                               | N/A    | Ram   | p inside XWalk   |
|                               |        | Road  | Slope (%)        |
|                               |        |       |                  |