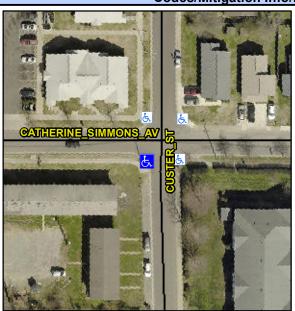

## Access Compliance Report Public Rights-of-Way (Curb Ramps)

Intersection ID: 8226 Main Street: CATHERINE\_SIMMONS\_AV Cross Street: CUSTER\_ST Location: SW

ADA ID: 1853A9BF3FF7 Ramp Type: PerpDiag Initial Pass/Fail: Fail Overall Compliance: No Severity Score: 33.75

## Field Measurements/Component Compliance

Street 1 Name
CUSTER ST
Stop Condition-Street 2
StopSign
Street 2 Name
CATHERINE SIMMONS AV
Stop Condition-Street 1
None

Possible Solutions:

Remove & Replace Curb Ramp With Two New Directional Ramps or Equivalent.