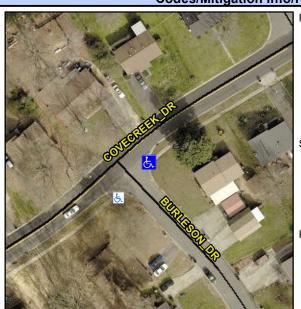

## Access Compliance Report Public Rights-of-Way (Curb Ramps)

Intersection ID: 8814 Main Street: COVECREK\_DR Cross Street: BURLESON\_DR Location: E

ADA ID: 185F37A71BE1 Ramp Type: Directional1 Initial Pass/Fail: Fail Overall Compliance: No Severity Score: 10