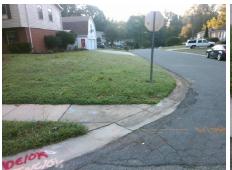

## Access Compliance Report Public Rights-of-Way (Curb Ramps)

Intersection ID: 8814 Main Street: COVECREK\_DR Cross Street: BURLESON\_DR Location: E

ADA ID: 185F37A71BE1 Ramp Type: Directional1 Initial Pass/Fail: Fail Overall Compliance: No Severity Score: 10

Total Cost: \$ 1600.00

| Field Measurements/Component Compliance |                       |       |      |                             |      |
|-----------------------------------------|-----------------------|-------|------|-----------------------------|------|
| Compl                                   | iance Description     | Data  | Comp | liance Description          | Data |
| N/A                                     | Ramp Length (in)      | 53.0  | N/A  | Grade Break?                | N/A  |
| No                                      | Ramp Width (in)       | 46.0  | N/A  | Grade Break Slope (%)       | 0.0  |
| Yes                                     | Ramp Slope (%)        | 5.8   | N/A  | Grade Break XSlope (%)      | 0.0  |
| No                                      | Ramp XSlope (%)       | 2.5   |      |                             |      |
| N/A                                     | Flare Type LT         | N/A   | N/A  | Flare Type RT               | N/A  |
| N/A                                     | Flare Slope LT (%)    | N/A   | N/A  | Flare Slope RT (%)          | 0.0  |
| N/A                                     | Flare Traversable LT? | N/A   | N/A  | Flare Traversable RT?       | N/A  |
| N/A                                     | Landing Length (in)   | 0.0   | N/A  | DWS Provided?               | N/A  |
| N/A                                     | Landing Width (in)    | 0.0   | N/A  | DWS Contrast?               | N/A  |
| N/A                                     | Landing Slope (%)     | 0.0   | N/A  | DWS Length (in)             | N/A  |
| N/A                                     | Landing X Slope (%)   | 0.0   | N/A  | DWS Full Width?             | N/A  |
| N/A                                     | Landing Curb? (Y/N)   | N/A   | N/A  | DWS Offset LT (in)          | N/A  |
| N/A                                     | Shared Landing?       | N/A   | N/A  | DWS Offset RT (in)          | N/A  |
| N/A                                     | Gutter Ponding?       | 0.0   | N/A  | Gutter Slope (%)            | N/A  |
| N/A                                     | Gutter Lip Ht (in)    | 0.0   | N/A  | Gutter X Slope (%)          | N/A  |
| N/A                                     | Painted X Walk1?      | No    |      | Road Slope (%)              | 1.5  |
|                                         | X Walk 1 Direction    | To SW |      | Road X Slope (%)            | 1.6  |
|                                         | X Walk 1 Width (in)   | N/A   |      | Clear Space?                | N/A  |
|                                         | X Walk 1 Slope (%)    | 1.5   | N/A  | Clear Space to XWalk (in)   | N/A  |
|                                         | X Walk 1 X Slope (%)  | 1.6   | N/A  | Storm Grate/Utility Hazard? | N/A  |
| N/A                                     | Ramp inside XWalk1?   | N/A   |      | Storm Grate/Utility Type    |      |
| N/A                                     | Any Obstructions?     | N/A   |      |                             | N/A  |
|                                         | Obstruction Type      |       | Yes  | Surface Condition? (G/P)    | Good |
|                                         |                       | N/A   | N/A  | Curb Slope (%)              | 12.0 |
|                                         |                       |       |      |                             |      |