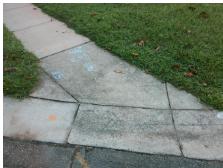

## Access Compliance Report Public Rights-of-Way (Curb Ramps)

Intersection ID: 8814 Main Street: COVECREK\_DR Cross Street: BURLESON\_DR Location: E

ADA ID: 185F37A71BE1 Ramp Type: Directional1 Initial Pass/Fail: Fail Overall Compliance: No Severity Score: 10

Total Cost: \$ 1600.00

| Field Measurements/Component Compliance |                       |       |      |                             |      |
|-----------------------------------------|-----------------------|-------|------|-----------------------------|------|
| Compl                                   | iance Description     | Data  | Comp | liance Description          | Data |
| N/A                                     | Ramp Length (in)      | 53.0  | N/A  | Grade Break?                | N/A  |
| No                                      | Ramp Width (in)       | 46.0  | N/A  | Grade Break Slope (%)       | 0.0  |
| Yes                                     | Ramp Slope (%)        | 5.8   | N/A  | Grade Break XSlope (%)      | 0.0  |
| No                                      | Ramp XSlope (%)       | 2.5   |      |                             |      |
| N/A                                     | Flare Type LT         | N/A   | N/A  | Flare Type RT               | N/A  |
| N/A                                     | Flare Slope LT (%)    | N/A   | N/A  | Flare Slope RT (%)          | 0.0  |
| N/A                                     | Flare Traversable LT? | N/A   | N/A  | Flare Traversable RT?       | N/A  |
| N/A                                     | Landing Length (in)   | 0.0   | N/A  | DWS Provided?               | N/A  |
| N/A                                     | Landing Width (in)    | 0.0   | N/A  | DWS Contrast?               | N/A  |
| N/A                                     | Landing Slope (%)     | 0.0   | N/A  | DWS Length (in)             | N/A  |
| N/A                                     | Landing X Slope (%)   | 0.0   | N/A  | DWS Full Width?             | N/A  |
| N/A                                     | Landing Curb? (Y/N)   | N/A   | N/A  | DWS Offset LT (in)          | N/A  |
| N/A                                     | Shared Landing?       | N/A   | N/A  | DWS Offset RT (in)          | N/A  |
| N/A                                     | Gutter Ponding?       | 0.0   | N/A  | Gutter Slope (%)            | N/A  |
| N/A                                     | Gutter Lip Ht (in)    | 0.0   | N/A  | Gutter X Slope (%)          | N/A  |
| N/A                                     | Painted X Walk1?      | No    |      | Road Slope (%)              | 1.5  |
|                                         | X Walk 1 Direction    | To SW |      | Road X Slope (%)            | 1.6  |
|                                         | X Walk 1 Width (in)   | N/A   |      | Clear Space?                | N/A  |
|                                         | X Walk 1 Slope (%)    | 1.5   | N/A  | Clear Space to XWalk (in)   | N/A  |
|                                         | X Walk 1 X Slope (%)  | 1.6   | N/A  | Storm Grate/Utility Hazard? | N/A  |
| N/A                                     | Ramp inside XWalk1?   | N/A   |      | Storm Grate/Utility Type    |      |
| N/A                                     | Any Obstructions?     | N/A   |      |                             | N/A  |
|                                         | Obstruction Type      |       | Yes  | Surface Condition? (G/P)    | Good |
|                                         |                       | N/A   | N/A  | Curb Slope (%)              | 12.0 |
|                                         |                       |       |      |                             |      |