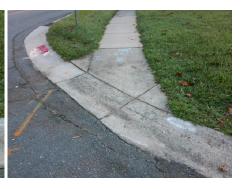

## Access Compliance Report Public Rights-of-Way (Curb Ramps)

Intersection ID: 8814 Main Street: COVECREK\_DR Cross Street: BURLESON\_DR Location: E

ADA ID: 185F37A71BE1 Ramp Type: Directional1 Initial Pass/Fail: Fail Overall Compliance: No Severity Score: 10

Total Cost: \$ 1600.00

| Field Measurements/Component Compliance |                       |       |      |                             |      |
|-----------------------------------------|-----------------------|-------|------|-----------------------------|------|
| Compl                                   | iance Description     | Data  | Comp | liance Description          | Data |
| N/A                                     | Ramp Length (in)      | 53.0  | N/A  | Grade Break?                | N/A  |
| No                                      | Ramp Width (in)       | 46.0  | N/A  | Grade Break Slope (%)       | 0.0  |
| Yes                                     | Ramp Slope (%)        | 5.8   | N/A  | Grade Break XSlope (%)      | 0.0  |
| No                                      | Ramp XSlope (%)       | 2.5   |      |                             |      |
| N/A                                     | Flare Type LT         | N/A   | N/A  | Flare Type RT               | N/A  |
| N/A                                     | Flare Slope LT (%)    | N/A   | N/A  | Flare Slope RT (%)          | 0.0  |
| N/A                                     | Flare Traversable LT? | N/A   | N/A  | Flare Traversable RT?       | N/A  |
| N/A                                     | Landing Length (in)   | 0.0   | N/A  | DWS Provided?               | N/A  |
| N/A                                     | Landing Width (in)    | 0.0   | N/A  | DWS Contrast?               | N/A  |
| N/A                                     | Landing Slope (%)     | 0.0   | N/A  | DWS Length (in)             | N/A  |
| N/A                                     | Landing X Slope (%)   | 0.0   | N/A  | DWS Full Width?             | N/A  |
| N/A                                     | Landing Curb? (Y/N)   | N/A   | N/A  | DWS Offset LT (in)          | N/A  |
| N/A                                     | Shared Landing?       | N/A   | N/A  | DWS Offset RT (in)          | N/A  |
| N/A                                     | Gutter Ponding?       | 0.0   | N/A  | Gutter Slope (%)            | N/A  |
| N/A                                     | Gutter Lip Ht (in)    | 0.0   | N/A  | Gutter X Slope (%)          | N/A  |
| N/A                                     | Painted X Walk1?      | No    |      | Road Slope (%)              | 1.5  |
|                                         | X Walk 1 Direction    | To SW |      | Road X Slope (%)            | 1.6  |
|                                         | X Walk 1 Width (in)   | N/A   |      | Clear Space?                | N/A  |
|                                         | X Walk 1 Slope (%)    | 1.5   | N/A  | Clear Space to XWalk (in)   | N/A  |
|                                         | X Walk 1 X Slope (%)  | 1.6   | N/A  | Storm Grate/Utility Hazard? | N/A  |
| N/A                                     | Ramp inside XWalk1?   | N/A   |      | Storm Grate/Utility Type    |      |
| N/A                                     | Any Obstructions?     | N/A   |      |                             | N/A  |
|                                         | Obstruction Type      |       | Yes  | Surface Condition? (G/P)    | Good |
|                                         |                       | N/A   | N/A  | Curb Slope (%)              | 12.0 |
|                                         |                       |       |      |                             |      |