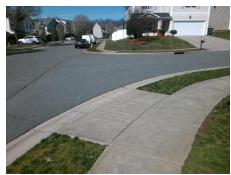

## Field Measurements/Component Compliance

Street 1 Name
Stop Condition-Street 2
Street 2 Name
Stop Condition-Street 1

SLALOM HILL RD StopSign STOWE DERBY DR None Possible Solutions:

Remove & Replace Curb Ramp With
Two New Directional Ramps or
Equivalent.

Surveyor Notes:

N/A

PROW/ADA:

R304.5.1, R304.2.2, R304.5.3

Total Cost: \$ 3200.00

| Field Measurements/Component Compliance |                        |                       |       |      |                             |       |
|-----------------------------------------|------------------------|-----------------------|-------|------|-----------------------------|-------|
|                                         | Compliance Description |                       | Data  | Comp | oliance Description         | Data  |
|                                         | N/A                    | Ramp Length (in)      | 48.0  | No   | Ramp Slope (%)              | 8.5   |
|                                         | No                     | Ramp Width (in)       | 39.0  | No   | Ramp XSlope (%)             | 5.6   |
|                                         | N/A                    | Flare Type LT         | N/A   | N/A  | Flare Type RT               | N/A   |
|                                         | N/A                    | Flare Slope LT (%)    | N/A   | N/A  | Flare Slope RT (%)          | N/A   |
|                                         | N/A                    | Flare Traversable LT? | N/A   | N/A  | Flare Traversable RT?       | N/A   |
|                                         | N/A                    | Landing Length (in)   | N/A   | N/A  | DWS Provided?               | N/A   |
|                                         | N/A                    | Landing Width (in)    | N/A   | N/A  | DWS Contrast?               | N/A   |
|                                         | N/A                    | Landing Slope (%)     | N/A   | N/A  | DWS Length (in)             | N/A   |
|                                         | N/A                    | Landing X Slope (%)   | N/A   | N/A  | DWS Full Width?             | N/A   |
|                                         | N/A                    | Landing Curb? (Y/N)   | N/A   | N/A  | DWS Offset (in)             | N/A   |
|                                         | N/A                    | Shared Landing?       | N/A   |      |                             |       |
|                                         | N/A                    | Gutter Ponding?       | N/A   | N/A  | Gutter Slope (%)            | N/A   |
|                                         | N/A                    | Gutter Lip Ht (in)    | N/A   | N/A  | Gutter X Slope (%)          | N/A   |
|                                         | N/A                    | Painted X Walk1?      | No    | N/A  | Painted X Walk2?            | No    |
|                                         |                        | X Walk 1 Direction    | To NW |      | X Walk 2 Direction          | To SW |
|                                         | N/A                    | X Walk 1 Width (in)   | N/A   | N/A  | X Walk 2 Width (in)         | N/A   |
|                                         |                        | X Walk 1 Slope (%)    | 0.4   |      | X Walk 2 Slope (%)          | 3.0   |
|                                         |                        | X Walk 1 X Slope (%)  | 5.1   |      | X Walk 2 X Slope (%)        | 1.7   |
|                                         | N/A                    | Ramp inside XWalk1?   | N/A   | N/A  | Ramp inside XWalk2?         | N/A   |
|                                         |                        | Road Slope (%)        | 4.1   | N/A  | Clear Space?                | N/A   |
|                                         |                        | Road X Slope (%)      | 2.4   | N/A  | Clear Space to XWalk (in)   | N/A   |
|                                         | N/A                    | Any Obstructions?     | N/A   | N/A  | Storm Grate/Utility Hazard? | N/A   |
|                                         |                        | Obstruction Type      |       |      | Storm Grate/Utility Type    |       |
|                                         |                        |                       | N/A   |      |                             | N/A   |
|                                         |                        |                       |       | Yes  | Surface Condition? (G/P)    | Good  |
| 4                                       |                        |                       |       |      |                             |       |