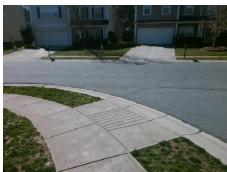

## Field Measurements/Component Compliance

Street 1 Name
Stop Condition-Street 2
Street 2 Name
Stop Condition-Street 1

SLALOM HILL RD StopSign STOWE DERBY DR None Possible Solutions:

Remove & Replace Curb Ramp With
Two New Directional Ramps or
Equivalent.

Surveyor Notes:

N/A

PROW/ADA:

R304.5.1, R304.2.2, R304.5.3

Total Cost: \$ 3200.00

| Field Measurements/Component Compliance |                        |                       |       |      |                             |       |
|-----------------------------------------|------------------------|-----------------------|-------|------|-----------------------------|-------|
|                                         | Compliance Description |                       | Data  | Comp | oliance Description         | Data  |
|                                         | N/A                    | Ramp Length (in)      | 48.0  | No   | Ramp Slope (%)              | 8.5   |
|                                         | No                     | Ramp Width (in)       | 39.0  | No   | Ramp XSlope (%)             | 5.6   |
|                                         | N/A                    | Flare Type LT         | N/A   | N/A  | Flare Type RT               | N/A   |
|                                         | N/A                    | Flare Slope LT (%)    | N/A   | N/A  | Flare Slope RT (%)          | N/A   |
|                                         | N/A                    | Flare Traversable LT? | N/A   | N/A  | Flare Traversable RT?       | N/A   |
|                                         | N/A                    | Landing Length (in)   | N/A   | N/A  | DWS Provided?               | N/A   |
|                                         | N/A                    | Landing Width (in)    | N/A   | N/A  | DWS Contrast?               | N/A   |
|                                         | N/A                    | Landing Slope (%)     | N/A   | N/A  | DWS Length (in)             | N/A   |
|                                         | N/A                    | Landing X Slope (%)   | N/A   | N/A  | DWS Full Width?             | N/A   |
|                                         | N/A                    | Landing Curb? (Y/N)   | N/A   | N/A  | DWS Offset (in)             | N/A   |
|                                         | N/A                    | Shared Landing?       | N/A   |      |                             |       |
|                                         | N/A                    | Gutter Ponding?       | N/A   | N/A  | Gutter Slope (%)            | N/A   |
|                                         | N/A                    | Gutter Lip Ht (in)    | N/A   | N/A  | Gutter X Slope (%)          | N/A   |
|                                         | N/A                    | Painted X Walk1?      | No    | N/A  | Painted X Walk2?            | No    |
|                                         |                        | X Walk 1 Direction    | To NW |      | X Walk 2 Direction          | To SW |
|                                         | N/A                    | X Walk 1 Width (in)   | N/A   | N/A  | X Walk 2 Width (in)         | N/A   |
|                                         |                        | X Walk 1 Slope (%)    | 0.4   |      | X Walk 2 Slope (%)          | 3.0   |
|                                         |                        | X Walk 1 X Slope (%)  | 5.1   |      | X Walk 2 X Slope (%)        | 1.7   |
|                                         | N/A                    | Ramp inside XWalk1?   | N/A   | N/A  | Ramp inside XWalk2?         | N/A   |
|                                         |                        | Road Slope (%)        | 4.1   | N/A  | Clear Space?                | N/A   |
|                                         |                        | Road X Slope (%)      | 2.4   | N/A  | Clear Space to XWalk (in)   | N/A   |
|                                         | N/A                    | Any Obstructions?     | N/A   | N/A  | Storm Grate/Utility Hazard? | N/A   |
|                                         |                        | Obstruction Type      |       |      | Storm Grate/Utility Type    |       |
|                                         |                        |                       | N/A   |      |                             | N/A   |
|                                         |                        |                       |       | Yes  | Surface Condition? (G/P)    | Good  |
| 4                                       |                        |                       |       |      |                             |       |