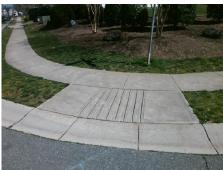

## Field Measurements/Component Compliance

Street 1 Name
Stop Condition-Street 2
Street 2 Name
Stop Condition-Street 1

SLALOM HILL RD StopSign STOWE DERBY DR None Possible Solutions:

Remove & Replace Curb Ramp With
Two New Directional Ramps or
Equivalent.

Surveyor Notes:

N/A

PROW/ADA:

R304.5.1, R304.2.2, R304.5.3

Total Cost: \$ 3200.00

| Field Measurements/Component Compliance |                        |                       |       |      |                             |       |
|-----------------------------------------|------------------------|-----------------------|-------|------|-----------------------------|-------|
|                                         | Compliance Description |                       | Data  | Comp | oliance Description         | Data  |
|                                         | N/A                    | Ramp Length (in)      | 48.0  | No   | Ramp Slope (%)              | 8.5   |
|                                         | No                     | Ramp Width (in)       | 39.0  | No   | Ramp XSlope (%)             | 5.6   |
|                                         | N/A                    | Flare Type LT         | N/A   | N/A  | Flare Type RT               | N/A   |
|                                         | N/A                    | Flare Slope LT (%)    | N/A   | N/A  | Flare Slope RT (%)          | N/A   |
|                                         | N/A                    | Flare Traversable LT? | N/A   | N/A  | Flare Traversable RT?       | N/A   |
|                                         | N/A                    | Landing Length (in)   | N/A   | N/A  | DWS Provided?               | N/A   |
|                                         | N/A                    | Landing Width (in)    | N/A   | N/A  | DWS Contrast?               | N/A   |
|                                         | N/A                    | Landing Slope (%)     | N/A   | N/A  | DWS Length (in)             | N/A   |
|                                         | N/A                    | Landing X Slope (%)   | N/A   | N/A  | DWS Full Width?             | N/A   |
|                                         | N/A                    | Landing Curb? (Y/N)   | N/A   | N/A  | DWS Offset (in)             | N/A   |
|                                         | N/A                    | Shared Landing?       | N/A   |      |                             |       |
|                                         | N/A                    | Gutter Ponding?       | N/A   | N/A  | Gutter Slope (%)            | N/A   |
|                                         | N/A                    | Gutter Lip Ht (in)    | N/A   | N/A  | Gutter X Slope (%)          | N/A   |
|                                         | N/A                    | Painted X Walk1?      | No    | N/A  | Painted X Walk2?            | No    |
|                                         |                        | X Walk 1 Direction    | To NW |      | X Walk 2 Direction          | To SW |
|                                         | N/A                    | X Walk 1 Width (in)   | N/A   | N/A  | X Walk 2 Width (in)         | N/A   |
|                                         |                        | X Walk 1 Slope (%)    | 0.4   |      | X Walk 2 Slope (%)          | 3.0   |
|                                         |                        | X Walk 1 X Slope (%)  | 5.1   |      | X Walk 2 X Slope (%)        | 1.7   |
|                                         | N/A                    | Ramp inside XWalk1?   | N/A   | N/A  | Ramp inside XWalk2?         | N/A   |
|                                         |                        | Road Slope (%)        | 4.1   | N/A  | Clear Space?                | N/A   |
|                                         |                        | Road X Slope (%)      | 2.4   | N/A  | Clear Space to XWalk (in)   | N/A   |
|                                         | N/A                    | Any Obstructions?     | N/A   | N/A  | Storm Grate/Utility Hazard? | N/A   |
|                                         |                        | Obstruction Type      |       |      | Storm Grate/Utility Type    |       |
|                                         |                        |                       | N/A   |      |                             | N/A   |
|                                         |                        |                       |       | Yes  | Surface Condition? (G/P)    | Good  |
| 4                                       |                        |                       |       |      |                             |       |