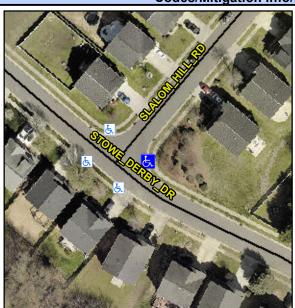

## Access Compliance Report Public Rights-of-Way (Curb Ramps)

Intersection ID: 31895 Main Street: SLALOM\_HILL\_RD Cross Street: STOWE\_DERBY\_DR Location: SE

ADA ID: 18642F4842A1 Ramp Type: PerpDiag Initial Pass/Fail: Fail Overall Compliance: No Severity Score: 33.75