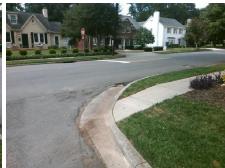

| Possible Solution            |      |         | Field Measurements/Component Compliance |                       |         |        |                    |                         |      |  |
|------------------------------|------|---------|-----------------------------------------|-----------------------|---------|--------|--------------------|-------------------------|------|--|
| Possible Solutions:          |      |         | Comp                                    | liance Description    | Data    | Compli | ance               | Description             | Data |  |
| Remove & Replace Entire Ramp | Ramı | p.      | N/A                                     | Ramp Length (in)      | 66.0    | N/A    | Grad               | e Break?                | N/A  |  |
|                              |      | •       | Yes                                     | Ramp Width (in)       | 48.0    | N/A    | Grad               | e Break Slope (%)       | 0.0  |  |
|                              |      | No      | Ramp Slope (%)                          | 14.0                  | N/A     | Grad   | e Break XSlope (%) | 0.0                     |      |  |
|                              |      |         | No                                      | Ramp XSlope (%)       | 5.2     |        |                    |                         |      |  |
|                              |      |         | N/A                                     | Flare Type LT         | N/A     | N/A    | Flare              | Type RT                 | N/A  |  |
|                              |      |         | N/A                                     | Flare Slope LT (%)    | N/A     | N/A    | Flare              | Slope RT (%)            | 0.0  |  |
| Surveyor Notes:              |      |         | N/A                                     | Flare Traversable LT? | N/A     | N/A    | Flare              | Traversable RT?         | N/A  |  |
| N/A                          |      |         | N/A                                     | Landing Length (in)   | 0.0     | N/A    | DWS                | Provided?               | N/A  |  |
|                              |      |         | N/A                                     | Landing Width (in)    | 0.0     | N/A    | DWS                | Contrast?               | N/A  |  |
|                              |      |         | N/A                                     | Landing Slope (%)     | 0.0     | N/A    | DWS                | Length (in)             | N/A  |  |
|                              |      |         | N/A                                     | Landing X Slope (%)   | 0.0     | N/A    | DWS                | Full Width?             | N/A  |  |
| PROW/ADA:                    |      |         | N/A                                     | Landing Curb? (Y/N)   | N/A     | N/A    | DWS                | Offset LT (in)          | N/A  |  |
| R304.2.2, R304.5.3           |      |         | N/A                                     | Shared Landing?       | N/A     | N/A    | DWS                | Offset RT (in)          | N/A  |  |
|                              |      |         | N/A                                     | Gutter Ponding?       | 0.0 N/A | N/A    | Gutter Slope (%)   |                         | N/A  |  |
|                              |      |         | N/A                                     | Gutter Lip Ht (in)    | 0.0     | N/A    | Gutte              | er X Slope (%)          | N/A  |  |
|                              |      |         | N/A                                     | Painted X Walk1?      | No      |        | Road               | Slope (%)               | 0.7  |  |
|                              |      |         |                                         | X Walk 1 Direction    | To NE   |        | Road               | X Slope (%)             | 4.3  |  |
|                              |      |         |                                         | X Walk 1 Width (in)   | N/A     |        | Clear              | Space?                  | N/A  |  |
|                              |      |         |                                         | X Walk 1 Slope (%)    | 0.7     | N/A    | Clear              | Space to XWalk (in)     | N/A  |  |
|                              |      |         |                                         | X Walk 1 X Slope (%)  | 4.3     | N/A    | Storn              | n Grate/Utility Hazard? | N/A  |  |
|                              |      |         | N/A                                     | Ramp inside XWalk1?   | N/A     |        | Storn              | n Grate/Utility Type    |      |  |
|                              |      |         | N/A                                     | Any Obstructions?     | N/A     |        |                    |                         | N/A  |  |
| Total Cost:                  | \$   | 1600.00 |                                         | Obstruction Type      |         | Yes    | Surfa              | ce Condition? (G/P)     | Good |  |
|                              |      |         |                                         |                       | N/A     | N/A    | Curb               | Slope (%)               | 12.6 |  |
|                              |      |         |                                         |                       |         |        |                    |                         |      |  |