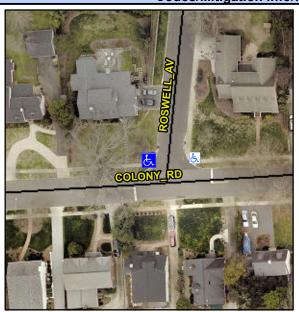

## **Access Compliance Report Public Rights-of-Way** (Curb Ramps)

Intersection ID: 18058 Main Street: COLONY\_RD Cross Street: ROSWELL\_AV Location: NW ADA ID: 1864FA1488BB Ramp Type: Directional1 Initial Pass/Fail: Fail **Overall Compliance: No Severity Score:** 37.5

## Field Measurements/Component Compliance

| Street 1 Name           | ROSWELL AV |
|-------------------------|------------|
| Stop Condition-Street 1 | StopSign   |
| Street 2 Name           | N/A        |
| Stop Condition-Street 2 | N/A        |