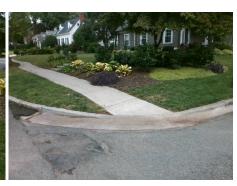

| Possible Solution            |      |         | Field Measurements/Component Compliance |                       |         |        |                    |                         |      |  |
|------------------------------|------|---------|-----------------------------------------|-----------------------|---------|--------|--------------------|-------------------------|------|--|
| Possible Solutions:          |      |         | Comp                                    | liance Description    | Data    | Compli | ance               | Description             | Data |  |
| Remove & Replace Entire Ramp | Ramı | p.      | N/A                                     | Ramp Length (in)      | 66.0    | N/A    | Grad               | e Break?                | N/A  |  |
|                              |      | •       | Yes                                     | Ramp Width (in)       | 48.0    | N/A    | Grad               | e Break Slope (%)       | 0.0  |  |
|                              |      | No      | Ramp Slope (%)                          | 14.0                  | N/A     | Grad   | e Break XSlope (%) | 0.0                     |      |  |
|                              |      |         | No                                      | Ramp XSlope (%)       | 5.2     |        |                    |                         |      |  |
|                              |      |         | N/A                                     | Flare Type LT         | N/A     | N/A    | Flare              | Type RT                 | N/A  |  |
|                              |      |         | N/A                                     | Flare Slope LT (%)    | N/A     | N/A    | Flare              | Slope RT (%)            | 0.0  |  |
| Surveyor Notes:              |      |         | N/A                                     | Flare Traversable LT? | N/A     | N/A    | Flare              | Traversable RT?         | N/A  |  |
| N/A                          |      |         | N/A                                     | Landing Length (in)   | 0.0     | N/A    | DWS                | Provided?               | N/A  |  |
|                              |      |         | N/A                                     | Landing Width (in)    | 0.0     | N/A    | DWS                | Contrast?               | N/A  |  |
|                              |      |         | N/A                                     | Landing Slope (%)     | 0.0     | N/A    | DWS                | Length (in)             | N/A  |  |
|                              |      |         | N/A                                     | Landing X Slope (%)   | 0.0     | N/A    | DWS                | Full Width?             | N/A  |  |
| PROW/ADA:                    |      |         | N/A                                     | Landing Curb? (Y/N)   | N/A     | N/A    | DWS                | Offset LT (in)          | N/A  |  |
| R304.2.2, R304.5.3           |      |         | N/A                                     | Shared Landing?       | N/A     | N/A    | DWS                | Offset RT (in)          | N/A  |  |
|                              |      |         | N/A                                     | Gutter Ponding?       | 0.0 N/A | N/A    | Gutter Slope (%)   |                         | N/A  |  |
|                              |      |         | N/A                                     | Gutter Lip Ht (in)    | 0.0     | N/A    | Gutte              | er X Slope (%)          | N/A  |  |
|                              |      |         | N/A                                     | Painted X Walk1?      | No      |        | Road               | Slope (%)               | 0.7  |  |
|                              |      |         |                                         | X Walk 1 Direction    | To NE   |        | Road               | X Slope (%)             | 4.3  |  |
|                              |      |         |                                         | X Walk 1 Width (in)   | N/A     |        | Clear              | Space?                  | N/A  |  |
|                              |      |         |                                         | X Walk 1 Slope (%)    | 0.7     | N/A    | Clear              | Space to XWalk (in)     | N/A  |  |
|                              |      |         |                                         | X Walk 1 X Slope (%)  | 4.3     | N/A    | Storn              | n Grate/Utility Hazard? | N/A  |  |
|                              |      |         | N/A                                     | Ramp inside XWalk1?   | N/A     |        | Storn              | n Grate/Utility Type    |      |  |
|                              |      |         | N/A                                     | Any Obstructions?     | N/A     |        |                    |                         | N/A  |  |
| Total Cost:                  | \$   | 1600.00 |                                         | Obstruction Type      |         | Yes    | Surfa              | ce Condition? (G/P)     | Good |  |
|                              |      |         |                                         |                       | N/A     | N/A    | Curb               | Slope (%)               | 12.6 |  |
|                              |      |         |                                         |                       |         |        |                    |                         |      |  |