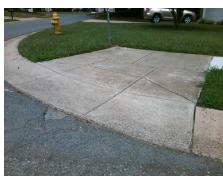

## Access Compliance Report Public Rights-of-Way (Curb Ramps)

Intersection ID: 6371 Main Street: CENTURY\_OAKS\_LN Cross Street: STONEY\_CREEK\_LN Location: E

ADA ID: 1867A5046F41 Ramp Type: BlendTrans1 Initial Pass/Fail: Fail Overall Compliance: No Severity Score: 10

## Field Measurements/Component Compliance

Street 1 Name
Stop Condition-Street 1
Street 2 Name
Stop Condition-Street 2

STONEY CREEK LN StopSign CENTURY OAKS LN None Possible Solutions:

Remove & Replace Curb Ramp With Two New Directional Ramps or Equivalent.