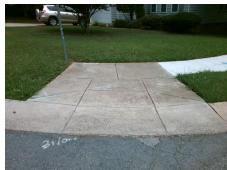

## Access Compliance Report Public Rights-of-Way (Curb Ramps)

Intersection ID: 6371 Main Street: CENTURY\_OAKS\_LN Cross Street: STONEY\_CREEK\_LN Location: E

ADA ID: 1867A5046F41 Ramp Type: BlendTrans1 Initial Pass/Fail: Fail Overall Compliance: No Severity Score: 10

## Field Measurements/Component Compliance

Street 1 Name
Stop Condition-Street 1
Street 2 Name
Stop Condition-Street 2

STONEY CREEK LN StopSign CENTURY OAKS LN None Possible Solutions:

Remove & Replace Curb Ramp With Two New Directional Ramps or Equivalent.