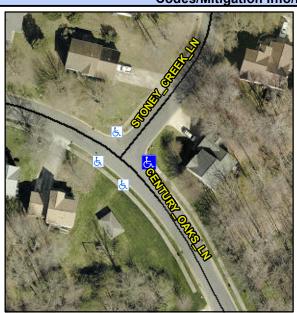

## Access Compliance Report Public Rights-of-Way (Curb Ramps)

Intersection ID: 6371 Main Street: CENTURY\_OAKS\_LN Cross Street: STONEY\_CREEK\_LN Location: E

ADA ID: 1867A5046F41 Ramp Type: BlendTrans1 Initial Pass/Fail: Fail Overall Compliance: No Severity Score: 10

## Field Measurements/Component Compliance

Street 1 Name
Stop Condition-Street 1
Street 2 Name
Stop Condition-Street 2

STONEY CREEK LN StopSign CENTURY OAKS LN None Possible Solutions:

Remove & Replace Curb Ramp With Two New Directional Ramps or Equivalent.