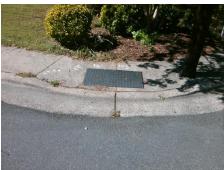

## Field Measurements/Component Compliance

Street 1 Name HOLT ST
Stop Condition-Street 2 StopSign
Street 2 Name N/A
Stop Condition-Street 1 N/A

Possible Solutions:

Remove & Replace Entire Ramp.

Surveyor Notes:

N/A

PROW/ADA:

Not Found, R304.2.2, R304.5.3

Total Cost: \$ 1850.00

| r leid Measurements/Component Compilance |                       |       |                        |                             |      |
|------------------------------------------|-----------------------|-------|------------------------|-----------------------------|------|
| Compliance Description                   |                       | Data  | Compliance Description |                             | Data |
| N/A                                      | Ramp Length (in)      | 49.0  | No                     | Ramp Slope (%)              | 11.9 |
| Yes                                      | Ramp Width (in)       | 48.0  | No                     | Ramp XSlope (%)             | 3.0  |
| N/A                                      | Flare Type LT         | N/A   | N/A                    | Flare Type RT               | N/A  |
| N/A                                      | Flare Slope LT (%)    | N/A   | N/A                    | Flare Slope RT (%)          | N/A  |
| N/A                                      | Flare Traversable LT? | N/A   | N/A                    | Flare Traversable RT?       | N/A  |
| N/A                                      | Landing Length (in)   | N/A   | N/A                    | DWS Provided?               | N/A  |
| N/A                                      | Landing Width (in)    | N/A   | N/A                    | DWS Contrast?               | N/A  |
| N/A                                      | Landing Slope (%)     | N/A   | N/A                    | DWS Length (in)             | N/A  |
| N/A                                      | Landing X Slope (%)   | N/A   | N/A                    | DWS Full Width?             | N/A  |
| N/A                                      | Landing Curb? (Y/N)   | N/A   | N/A                    | DWS Offset (in)             | N/A  |
| N/A                                      | A Shared Landing?     | N/A   |                        |                             |      |
| N/A                                      | A Gutter Ponding?     | N/A   | N/A                    | Gutter Slope (%)            | N/A  |
| N/A                                      | Gutter Lip Ht (in)    | N/A   | N/A                    | Gutter X Slope (%)          | N/A  |
| N/A                                      | A Painted X Walk1?    | No    | N/A                    | Painted X Walk2?            | N/A  |
|                                          | X Walk 1 Direction    | To SE |                        | X Walk 2 Direction          | N/A  |
| N/A                                      | X Walk 1 Width (in)   | N/A   | N/A                    | X Walk 2 Width (in)         | N/A  |
|                                          | X Walk 1 Slope (%)    | 4.7   |                        | X Walk 2 Slope (%)          | N/A  |
|                                          | X Walk 1 X Slope (%)  | 0.4   |                        | X Walk 2 X Slope (%)        | N/A  |
| N/A                                      | Ramp inside XWalk1?   | N/A   | N/A                    | Ramp inside XWalk2?         | N/A  |
|                                          | Road Slope (%)        | N/A   | N/A                    | Clear Space?                | N/A  |
|                                          | Road X Slope (%)      | N/A   | N/A                    | Clear Space to XWalk (in)   | N/A  |
| N/A                                      | Any Obstructions?     | N/A   | N/A                    | Storm Grate/Utility Hazard? | N/A  |
|                                          | Obstruction Type      |       |                        | Storm Grate/Utility Type    |      |
|                                          |                       | N/A   |                        |                             | N/A  |

Yes

Surface Condition? (G/P)

Good