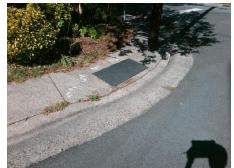

## Field Measurements/Component Compliance

Street 1 Name HOLT ST
Stop Condition-Street 2 StopSign
Street 2 Name N/A
Stop Condition-Street 1 N/A

Possible Solutions:

Remove & Replace Entire Ramp.

Surveyor Notes:

N/A

PROW/ADA:

Not Found, R304.2.2, R304.5.3

Total Cost: \$ 1850.00

| r leid Measurements/Component Compilance |                       |       |                        |                             |      |
|------------------------------------------|-----------------------|-------|------------------------|-----------------------------|------|
| Compliance Description                   |                       | Data  | Compliance Description |                             | Data |
| N/A                                      | Ramp Length (in)      | 49.0  | No                     | Ramp Slope (%)              | 11.9 |
| Yes                                      | Ramp Width (in)       | 48.0  | No                     | Ramp XSlope (%)             | 3.0  |
| N/A                                      | Flare Type LT         | N/A   | N/A                    | Flare Type RT               | N/A  |
| N/A                                      | Flare Slope LT (%)    | N/A   | N/A                    | Flare Slope RT (%)          | N/A  |
| N/A                                      | Flare Traversable LT? | N/A   | N/A                    | Flare Traversable RT?       | N/A  |
| N/A                                      | Landing Length (in)   | N/A   | N/A                    | DWS Provided?               | N/A  |
| N/A                                      | Landing Width (in)    | N/A   | N/A                    | DWS Contrast?               | N/A  |
| N/A                                      | Landing Slope (%)     | N/A   | N/A                    | DWS Length (in)             | N/A  |
| N/A                                      | Landing X Slope (%)   | N/A   | N/A                    | DWS Full Width?             | N/A  |
| N/A                                      | Landing Curb? (Y/N)   | N/A   | N/A                    | DWS Offset (in)             | N/A  |
| N/A                                      | A Shared Landing?     | N/A   |                        |                             |      |
| N/A                                      | A Gutter Ponding?     | N/A   | N/A                    | Gutter Slope (%)            | N/A  |
| N/A                                      | Gutter Lip Ht (in)    | N/A   | N/A                    | Gutter X Slope (%)          | N/A  |
| N/A                                      | A Painted X Walk1?    | No    | N/A                    | Painted X Walk2?            | N/A  |
|                                          | X Walk 1 Direction    | To SE |                        | X Walk 2 Direction          | N/A  |
| N/A                                      | X Walk 1 Width (in)   | N/A   | N/A                    | X Walk 2 Width (in)         | N/A  |
|                                          | X Walk 1 Slope (%)    | 4.7   |                        | X Walk 2 Slope (%)          | N/A  |
|                                          | X Walk 1 X Slope (%)  | 0.4   |                        | X Walk 2 X Slope (%)        | N/A  |
| N/A                                      | Ramp inside XWalk1?   | N/A   | N/A                    | Ramp inside XWalk2?         | N/A  |
|                                          | Road Slope (%)        | N/A   | N/A                    | Clear Space?                | N/A  |
|                                          | Road X Slope (%)      | N/A   | N/A                    | Clear Space to XWalk (in)   | N/A  |
| N/A                                      | Any Obstructions?     | N/A   | N/A                    | Storm Grate/Utility Hazard? | N/A  |
|                                          | Obstruction Type      |       |                        | Storm Grate/Utility Type    |      |
|                                          |                       | N/A   |                        |                             | N/A  |

Yes

Surface Condition? (G/P)

Good