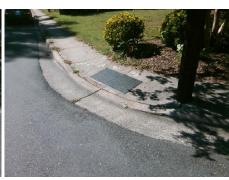

## Field Measurements/Component Compliance

Street 1 Name HOLT ST
Stop Condition-Street 2 StopSign
Street 2 Name N/A
Stop Condition-Street 1 N/A

Possible Solutions:

Remove & Replace Entire Ramp.

Surveyor Notes:

N/A

PROW/ADA:

Not Found, R304.2.2, R304.5.3

Total Cost: \$ 1850.00

| r leid Measurements/Component Compilance |                       |       |                        |                             |      |
|------------------------------------------|-----------------------|-------|------------------------|-----------------------------|------|
| Compliance Description                   |                       | Data  | Compliance Description |                             | Data |
| N/A                                      | Ramp Length (in)      | 49.0  | No                     | Ramp Slope (%)              | 11.9 |
| Yes                                      | Ramp Width (in)       | 48.0  | No                     | Ramp XSlope (%)             | 3.0  |
| N/A                                      | Flare Type LT         | N/A   | N/A                    | Flare Type RT               | N/A  |
| N/A                                      | Flare Slope LT (%)    | N/A   | N/A                    | Flare Slope RT (%)          | N/A  |
| N/A                                      | Flare Traversable LT? | N/A   | N/A                    | Flare Traversable RT?       | N/A  |
| N/A                                      | Landing Length (in)   | N/A   | N/A                    | DWS Provided?               | N/A  |
| N/A                                      | Landing Width (in)    | N/A   | N/A                    | DWS Contrast?               | N/A  |
| N/A                                      | Landing Slope (%)     | N/A   | N/A                    | DWS Length (in)             | N/A  |
| N/A                                      | Landing X Slope (%)   | N/A   | N/A                    | DWS Full Width?             | N/A  |
| N/A                                      | Landing Curb? (Y/N)   | N/A   | N/A                    | DWS Offset (in)             | N/A  |
| N/A                                      | A Shared Landing?     | N/A   |                        |                             |      |
| N/A                                      | A Gutter Ponding?     | N/A   | N/A                    | Gutter Slope (%)            | N/A  |
| N/A                                      | Gutter Lip Ht (in)    | N/A   | N/A                    | Gutter X Slope (%)          | N/A  |
| N/A                                      | A Painted X Walk1?    | No    | N/A                    | Painted X Walk2?            | N/A  |
|                                          | X Walk 1 Direction    | To SE |                        | X Walk 2 Direction          | N/A  |
| N/A                                      | X Walk 1 Width (in)   | N/A   | N/A                    | X Walk 2 Width (in)         | N/A  |
|                                          | X Walk 1 Slope (%)    | 4.7   |                        | X Walk 2 Slope (%)          | N/A  |
|                                          | X Walk 1 X Slope (%)  | 0.4   |                        | X Walk 2 X Slope (%)        | N/A  |
| N/A                                      | Ramp inside XWalk1?   | N/A   | N/A                    | Ramp inside XWalk2?         | N/A  |
|                                          | Road Slope (%)        | N/A   | N/A                    | Clear Space?                | N/A  |
|                                          | Road X Slope (%)      | N/A   | N/A                    | Clear Space to XWalk (in)   | N/A  |
| N/A                                      | Any Obstructions?     | N/A   | N/A                    | Storm Grate/Utility Hazard? | N/A  |
|                                          | Obstruction Type      |       |                        | Storm Grate/Utility Type    |      |
|                                          |                       | N/A   |                        |                             | N/A  |

Yes

Surface Condition? (G/P)

Good