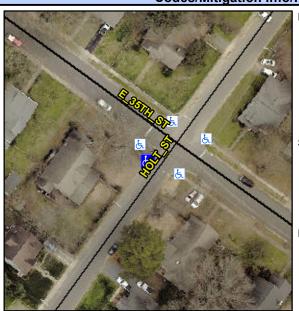

## Access Compliance Report Public Rights-of-Way (Curb Ramps)

Intersection ID: 10745 Main Street: E\_35TH\_ST Cross Street: HOLT\_ST Location: SW

ADA ID: 186B508BD167 Ramp Type: Perp Initial Pass/Fail: Fail Overall Compliance: No Severity Score: 13.75