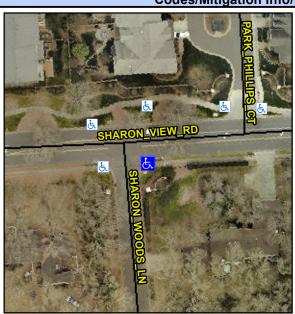

## Access Compliance Report Public Rights-of-Way (Curb Ramps)

Intersection ID: 20786 Main Street: SHARON\_VIEW\_RD Cross Street: SHARON\_WOODS\_LN Location: SE

ADA ID: 1880ADE1A8C8 Ramp Type: PerpDiag Initial Pass/Fail: Fail Overall Compliance: No Severity Score: 22.5

## Field Measurements/Component Compliance

Street 1 Name
Stop Condition-Street 2
Street 2 Name
Stop Condition-Street 1

SHARON VIEW RD None SHARON WOODS LN StopSign Possible Solutions:

Remove & Replace Curb Ramp With Two New Directional Ramps or Equivalent.