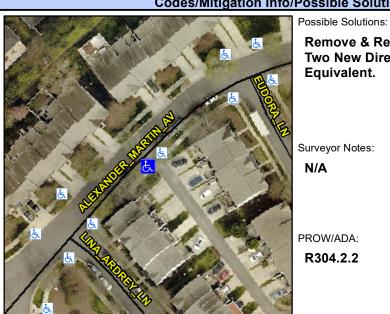

## **Access Compliance Report Public Rights-of-Way** (Curb Ramps)

Intersection ID: 10019459 Main Street: ALEXANDER MARTIN AV **Cross Street: N/A** Location: S

ADA ID: 188240676B8D Ramp Type: PerpDiag Initial Pass/Fail: Fail **Overall Compliance: No Severity Score:** 25

## **Codes/Mitigation Info/Possible Solution**

## Field Measurements/Component Compliance

N/A Street 1 Name Stop Condition-Street 2 Street 2 Name Stop Condition-Street 1

Remove & Replace Curb Ramp With **Two New Directional Ramps or** Equivalent.

Surveyor Notes:

N/A

PROW/ADA:

R304.2.2

None **ALEXANDER MARTIN AV** None

> Total Cost: 3200.00

| N/A         Ramp Length (in)         144.0         No         Ramp Slope (%)         14.8           Yes         Ramp Width (in)         60.0         Yes         Ramp XSlope (%)         1.6           N/A         Flare Type LT         N/A         N/A         Flare Type RT         N/A           N/A         Flare Slope LT (%)         N/A         N/A         Flare Traversable RT?         N/A           N/A         Flare Traversable LT?         N/A         N/A         Flare Traversable RT?         N/A           N/A         Landing Length (in)         N/A         N/A         DWS Provided?         N/A           N/A         Landing Width (in)         N/A         N/A         DWS Contrast?         N/A           N/A         Landing Slope (%)         N/A         N/A         DWS Length (in)         N/A           N/A         Landing Slope (%)         N/A         N/A         DWS Contrast?         N/A           N/A         Landing Slope (%)         N/A         N/A         DWS Length (in)         N/A           N/A         Landing Slope (%)         N/A         N/A         DWS Full Width?         N/A           N/A         Shared Landing?         N/A         N/A         N/A         Gutter Slope (%) </th <th>Comp</th> <th>liance Description</th> <th>Data</th> <th>Comp</th> <th>liance Description</th> <th>Data</th>                                                                                                                                                                                                                                                                                                                                                                                                                                                                                                                                                                                                                                                                                                                                                               | Comp | liance Description    | Data  | Comp | liance Description          | Data  |
|--------------------------------------------------------------------------------------------------------------------------------------------------------------------------------------------------------------------------------------------------------------------------------------------------------------------------------------------------------------------------------------------------------------------------------------------------------------------------------------------------------------------------------------------------------------------------------------------------------------------------------------------------------------------------------------------------------------------------------------------------------------------------------------------------------------------------------------------------------------------------------------------------------------------------------------------------------------------------------------------------------------------------------------------------------------------------------------------------------------------------------------------------------------------------------------------------------------------------------------------------------------------------------------------------------------------------------------------------------------------------------------------------------------------------------------------------------------------------------------------------------------------------------------------------------------------------------------------------------------------------------------------------------------------------------------------------------------------------------------------------------------------------------------------------------------------------------------------------------------------------------------------------------------------------------------------------------------------------------------------------------------------------------------------------------------------------------------------------------------------------------|------|-----------------------|-------|------|-----------------------------|-------|
| N/A         Flare Type LT         N/A         N/A         Flare Type RT         N/A           N/A         Flare Slope LT (%)         N/A         N/A         Flare Slope RT (%)         N/A           N/A         Flare Slope RT (%)         N/A         N/A         Flare Slope RT (%)         N/A           N/A         Flare Traversable RT?         N/A         N/A         N/A         DWS Provided?         N/A           N/A         Landing Length (in)         N/A         N/A         DWS Contrast?         N/A           N/A         Landing Slope (%)         N/A         N/A         DWS Length (in)         N/A           N/A         Landing Slope (%)         N/A         N/A         DWS Full Width?         N/A           N/A         Landing Slope (%)         N/A         N/A         DWS Offset (in)         N/A           N/A         Landing Curb? (Y/N)         N/A         N/A         DWS Offset (in)         N/A           N/A         Shared Landing?         N/A         N/A         Gutter Slope (%)         N/A           N/A         Gutter Ponding?         N/A         N/A         Gutter Slope (%)         N/A           N/A         Gutter Lip Ht (in)         N/A         N/A         Gutter Slope (%) </th <th>N/A</th> <th>Ramp Length (in)</th> <th>144.0</th> <th>No</th> <th>Ramp Slope (%)</th> <th>14.8</th>                                                                                                                                                                                                                                                                                                                                                                                                                                                                                                                                                                                                                                                                                                                                                                       | N/A  | Ramp Length (in)      | 144.0 | No   | Ramp Slope (%)              | 14.8  |
| N/A         Flare Slope LT (%)         N/A         N/A         Flare Slope RT (%)         N/A           N/A         Flare Traversable LT?         N/A         N/A         Flare Traversable RT?         N/A           N/A         Landing Length (in)         N/A         N/A         DWS Provided?         N/A           N/A         Landing Width (in)         N/A         N/A         DWS Contrast?         N/A           N/A         Landing Slope (%)         N/A         N/A         DWS Length (in)         N/A           N/A         Landing Slope (%)         N/A         N/A         DWS Full Width?         N/A           N/A         Landing Curb? (Y/N)         N/A         N/A         DWS Offset (in)         N/A           N/A         Shared Landing?         N/A         N/A         DWS Offset (in)         N/A           N/A         Shared Landing?         N/A         N/A         Gutter Slope (%)         N/A           N/A         Gutter Ponding?         N/A         N/A         Gutter Slope (%)         N/A           N/A         Gutter Lip Ht (in)         N/A         N/A         Gutter Slope (%)         N/A           N/A         Valk 1 Direction         To NE         X Walk 2 Direction         To NW                                                                                                                                                                                                                                                                                                                                                                                                                                                                                                                                                                                                                                                                                                                                                                                                                                                                                   | Yes  | Ramp Width (in)       | 60.0  | Yes  | Ramp XSlope (%)             | 1.6   |
| N/A         Flare Traversable LT?         N/A         N/A         Flare Traversable RT?         N/A           N/A         Landing Length (in)         N/A         N/A         DWS Provided?         N/A           N/A         Landing Width (in)         N/A         N/A         DWS Contrast?         N/A           N/A         Landing Slope (%)         N/A         N/A         DWS Length (in)         N/A           N/A         Landing X Slope (%)         N/A         N/A         DWS Full Width?         N/A           N/A         Landing Curb? (Y/N)         N/A         N/A         DWS Offset (in)         N/A           N/A         Shared Landing?         N/A         N/A         DWS Offset (in)         N/A           N/A         Shared Landing?         N/A         N/A         DWS Offset (in)         N/A           N/A         Gutter Ponding?         N/A         N/A         Gutter Slope (%)         N/A           N/A         Gutter Ponding?         N/A         N/A         Gutter Slope (%)         N/A           N/A         Painted X Walk1?         N/A         N/A         Painted X Walk2?         No           N/A         X Walk 1 Direction         To NE         X Walk 2 Width (in)         N/A                                                                                                                                                                                                                                                                                                                                                                                                                                                                                                                                                                                                                                                                                                                                                                                                                                                                                         | N/A  | Flare Type LT         | N/A   | N/A  | Flare Type RT               | N/A   |
| N/A         Landing Length (in)         N/A         N/A         DWS Provided?         N/A           N/A         Landing Width (in)         N/A         N/A         DWS Contrast?         N/A           N/A         Landing Slope (%)         N/A         N/A         DWS Length (in)         N/A           N/A         Landing X Slope (%)         N/A         N/A         DWS Full Width?         N/A           N/A         Landing Curb? (Y/N)         N/A         N/A         DWS Offset (in)         N/A           N/A         Shared Landing?         N/A         N/A         DWS Offset (in)         N/A           N/A         Shared Landing?         N/A         N/A         DWS Offset (in)         N/A           N/A         Shared Landing?         N/A         N/A         Gutter Slope (%)         N/A           N/A         Gutter Ponding?         N/A         N/A         Gutter Slope (%)         N/A           N/A         Gutter Ponding?         N/A         N/A         Gutter Slope (%)         N/A           N/A         Painted X Walk2?         NO         X/A         Painted X Walk2?         No           N/A         X Walk 1 Direction         N/A         N/A         X Walk 2 Width (in)         N/A                                                                                                                                                                                                                                                                                                                                                                                                                                                                                                                                                                                                                                                                                                                                                                                                                                                                                           | N/A  | Flare Slope LT (%)    | N/A   | N/A  | Flare Slope RT (%)          | N/A   |
| N/A         Landing Width (in)         N/A         N/A         DWS Contrast?         N/A           N/A         Landing Slope (%)         N/A         N/A         DWS Length (in)         N/A           N/A         Landing X Slope (%)         N/A         N/A         DWS Full Width?         N/A           N/A         Landing Curb? (Y/N)         N/A         N/A         DWS Offset (in)         N/A           N/A         Shared Landing?         N/A         N/A         DWS Offset (in)         N/A           N/A         Shared Landing?         N/A         N/A         Gutter Slope (%)         N/A           N/A         Gutter Ponding?         N/A         N/A         Gutter Slope (%)         N/A           N/A         Gutter Lip Ht (in)         N/A         N/A         Gutter X Slope (%)         N/A           N/A         Painted X Walk1?         No         N/A         Painted X Walk2?         No           N/A         X Walk 1 Direction         To NE         X Walk 2 Width (in)         N/A           N/A         X Walk 1 Slope (%)         3.3         X Walk 2 Slope (%)         3.5           X Walk 1 X Slope (%)         0.8         X Walk 2 X Slope (%)         2.6           N/A         Road Slope (%)                                                                                                                                                                                                                                                                                                                                                                                                                                                                                                                                                                                                                                                                                                                                                                                                                                                                                 | N/A  | Flare Traversable LT? | N/A   | N/A  | Flare Traversable RT?       | N/A   |
| N/A         Landing Slope (%)         N/A         N/A         DWS Length (in)         N/A           N/A         Landing X Slope (%)         N/A         N/A         DWS Full Width?         N/A           N/A         Landing Curb? (Y/N)         N/A         N/A         DWS Offset (in)         N/A           N/A         Shared Landing?         N/A         N/A         DWS Offset (in)         N/A           N/A         Shared Landing?         N/A         N/A         DWS Offset (in)         N/A           N/A         Gutter Ponding?         N/A         N/A         Gutter Slope (%)         N/A           N/A         Gutter Lip Ht (in)         N/A         N/A         Gutter X Slope (%)         N/A           N/A         Painted X Walk1?         No         X Walk 2 Direction         To NW           N/A         X Walk 1 Width (in)         N/A         X Walk 2 Width (in)         N/A           X Walk 1 Slope (%)         3.3         X Walk 2 Slope (%)         3.5           X Walk 1 X Slope (%)         0.8         X Walk 2 X Slope (%)         2.6           N/A         Road Slope (%)         1.5         N/A         Clear Space?         N/A           Road X Slope (%)         2.7         N/A         Cle                                                                                                                                                                                                                                                                                                                                                                                                                                                                                                                                                                                                                                                                                                                                                                                                                                                                                 | N/A  | Landing Length (in)   | N/A   | N/A  | DWS Provided?               | N/A   |
| N/A Landing X Slope (%) N/A N/A DWS Full Width? N/A Landing Curb? (Y/N) N/A Shared Landing? N/A N/A Gutter Ponding? N/A N/A Gutter Lip Ht (in) N/A Painted X Walk1? NO X Walk 1 Direction N/A X Walk 1 Slope (%) X Walk 1 Slope (%) X Walk 1 X Slope (%) X Walk 1 X Slope (%) N/A Ramp inside XWalk1? N/A Road Slope (%) N/A Road X Slope (%) N/A N/A N/A Clear Space? N/A N/A N/A Storm Grate/Utility Hazard? N/A N/A Storm Grate/Utility Type                                                                                                                                                                                                                                                                                                                                                                                                                                                                                                                                                                                                                                                                                                                                                                                                                                                                                                                                                                                                                                                                                                                                                                                                                                                                                                                                                                                                                                                                                                                                                                                         | N/A  | Landing Width (in)    | N/A   | N/A  | DWS Contrast?               | N/A   |
| N/A Landing Curb? (Y/N) N/A Shared Landing? N/A N/A Gutter Ponding? N/A N/A Gutter Lip Ht (in) N/A N/A Painted X Walk1? NO X Walk 1 Direction N/A X Walk 1 Width (in) N/A X Walk 1 Slope (%) X Walk 1 X Slope (%) N/A Ramp inside XWalk1? N/A Road Slope (%) N/A N/A N/A N/A N/A Road X Slope (%) N/A                                                                                                                                                                                                                                                                                                                                                                                                                                                                                                                                                                                                                                                                                                                                                                                                                                                                                                                                                                                                                                                                                                                                                                                                                                                                                                                                                                                                                                                                                                                                                                                                                                                                                                                                                                                      | N/A  | Landing Slope (%)     | N/A   | N/A  | DWS Length (in)             | N/A   |
| N/A Shared Landing? N/A Gutter Ponding? N/A N/A Gutter Slope (%) N/A N/A Gutter Lip Ht (in) N/A N/A Gutter X Slope (%) N/A N/A Painted X Walk1? NO X Walk 1 Direction TO NE X Walk 2 Direction TO NW N/A X Walk 1 Slope (%) X Walk 1 Slope (%) X Walk 2 Slope (%) X Walk 2 X Slope (%) X W | N/A  | Landing X Slope (%)   | N/A   | N/A  | DWS Full Width?             | N/A   |
| N/A Gutter Ponding?  N/A N/A Gutter Slope (%)  N/A Outter Lip Ht (in)  N/A N/A Gutter X Slope (%)  N/A Painted X Walk1?  NO X Walk 1 Direction  N/A X Walk 1 Width (in)  X Walk 1 Slope (%)  X Walk 1 Slope (%)  X Walk 1 X Slope (%)  N/A X Walk 2 Direction  N/A X Walk 2 Width (in)  X Walk 2 Slope (%)  X Walk 2 Slope (%)  X Walk 2 X | N/A  | Landing Curb? (Y/N)   | N/A   | N/A  | DWS Offset (in)             | N/A   |
| N/A         Gutter Lip Ht (in)         N/A         N/A         Gutter X Slope (%)         N/A           N/A         Painted X Walk1?         No         N/A         Painted X Walk2?         No           X Walk 1 Direction         To NE         X Walk 2 Direction         To NW           N/A         X Walk 2 Width (in)         N/A           X Walk 1 Slope (%)         3.3         X Walk 2 Slope (%)         3.5           X Walk 1 X Slope (%)         0.8         X Walk 2 X Slope (%)         2.6           N/A         Ramp inside XWalk1?         N/A         N/A         Ramp inside XWalk2?         N/A           Road Slope (%)         1.5         N/A         Clear Space?         N/A           Road X Slope (%)         2.7         N/A         Clear Space to XWalk (in)         N/A           N/A         Any Obstructions?         N/A         Storm Grate/Utility Hazard?         N/A           Obstruction Type         Storm Grate/Utility Type         N/A                                                                                                                                                                                                                                                                                                                                                                                                                                                                                                                                                                                                                                                                                                                                                                                                                                                                                                                                                                                                                                                                                                                                         | N/A  | Shared Landing?       | N/A   |      |                             |       |
| N/A Painted X Walk1? No X Walk 2 Direction To NE X Walk 2 Direction To NW  N/A X Walk 1 Width (in) N/A X Walk 2 Slope (%) 3.3 X Walk 1 X Slope (%) 0.8 X Walk 2 X Slope (%) 2.6  N/A Ramp inside XWalk1? N/A Road Slope (%) 1.5 Road X Slope (%) 2.7  N/A Any Obstructions? N/A Obstruction Type  N/A Painted X Walk2? No Painted X Walk2? N/A Clear Space? N/A Clear Space? N/A Storm Grate/Utility Hazard? N/A Storm Grate/Utility Type                                                                                                                                                                                                                                                                                                                                                                                                                                                                                                                                                                                                                                                                                                                                                                                                                                                                                                                                                                                                                                                                                                                                                                                                                                                                                                                                                                                                                                                                                                                                                                                                                                                                                      | N/A  | Gutter Ponding?       | N/A   | N/A  | Gutter Slope (%)            | N/A   |
| X Walk 1 Direction  To NE  N/A  X Walk 1 Width (in)  X Walk 1 Slope (%)  X Walk 1 Slope (%)  X Walk 1 X Slope (%)  X Walk 2 Slope (%)  X Walk 2 X Slope (%)  X Walk 2 Slope (%)  X Walk 2 N/A  Ramp inside XWalk2?  N/A  Road Slope (%)  1.5  N/A  Clear Space?  N/A  N/A  N/A  Storm Grate/Utility Hazard?  N/A  Storm Grate/Utility Type                                                                                                                                                                                                                                                                                                                                                                                                                                                                                                                                                                                                                                                                                                                                                                                                                                                                                                                                                                                                                                                                                                                                                                                                                                                                                                                                                                                                                                                                                                                                                                               | N/A  | Gutter Lip Ht (in)    | N/A   | N/A  | Gutter X Slope (%)          | N/A   |
| N/A         X Walk 1 Width (in)         N/A         N/A         X Walk 2 Width (in)         N/A           X Walk 1 Slope (%)         3.3         X Walk 2 Slope (%)         3.5           X Walk 1 X Slope (%)         0.8         X Walk 2 X Slope (%)         2.6           N/A         Ramp inside XWalk1?         N/A         N/A         Ramp inside XWalk2?         N/A           Road Slope (%)         1.5         N/A         Clear Space?         N/A           Road X Slope (%)         2.7         N/A         Clear Space to XWalk (in)         N/A           N/A         Any Obstructions?         N/A         Storm Grate/Utility Hazard?         N/A           Obstruction Type         Storm Grate/Utility Type         N/A                                                                                                                                                                                                                                                                                                                                                                                                                                                                                                                                                                                                                                                                                                                                                                                                                                                                                                                                                                                                                                                                                                                                                                                                                                                                                                                                                                                   | N/A  | Painted X Walk1?      | No    | N/A  | Painted X Walk2?            | No    |
| X Walk 1 Slope (%) X Walk 1 X Slope (%) X Walk 1 X Slope (%)  N/A Ramp inside XWalk1? Road Slope (%) Road X Slope (%) X Walk 2 N Slope  |      | X Walk 1 Direction    | To NE |      | X Walk 2 Direction          | To NW |
| X Walk 1 X Slope (%)  N/A Ramp inside XWalk1? Road Slope (%) 1.5 Road X Slope (%)  N/A Road X Slope (%)  N/A Any Obstructions? Obstruction Type  N/A  X Walk 2 X Slope (%)  Clear Space?  N/A Clear Space?  N/A Clear Space to XWalk (in)  N/A Storm Grate/Utility Hazard?  Storm Grate/Utility Type                                                                                                                                                                                                                                                                                                                                                                                                                                                                                                                                                                                                                                                                                                                                                                                                                                                                                                                                                                                                                                                                                                                                                                                                                                                                                                                                                                                                                                                                                                                                                                                                                                                                                                                                                                                                                           | N/A  | X Walk 1 Width (in)   | N/A   | N/A  | X Walk 2 Width (in)         | N/A   |
| N/A Ramp inside XWalk1? N/A Ramp inside XWalk2? N/A Road Slope (%) 1.5 N/A Clear Space? N/A Road X Slope (%) 2.7 N/A Clear Space to XWalk (in) N/A N/A Any Obstructions? N/A N/A Storm Grate/Utility Hazard? N/A Obstruction Type Storm Grate/Utility Type                                                                                                                                                                                                                                                                                                                                                                                                                                                                                                                                                                                                                                                                                                                                                                                                                                                                                                                                                                                                                                                                                                                                                                                                                                                                                                                                                                                                                                                                                                                                                                                                                                                                                                                                                                                                                                                                     |      | X Walk 1 Slope (%)    | 3.3   |      | X Walk 2 Slope (%)          | 3.5   |
| Road Slope (%) 1.5 N/A Clear Space? N/A Road X Slope (%) 2.7 N/A Clear Space to XWalk (in) N/A N/A Any Obstructions? N/A Obstruction Type  N/A Storm Grate/Utility Hazard? N/A Storm Grate/Utility Type                                                                                                                                                                                                                                                                                                                                                                                                                                                                                                                                                                                                                                                                                                                                                                                                                                                                                                                                                                                                                                                                                                                                                                                                                                                                                                                                                                                                                                                                                                                                                                                                                                                                                                                                                                                                                                                                                                                        |      | X Walk 1 X Slope (%)  | 0.8   |      | X Walk 2 X Slope (%)        | 2.6   |
| Road X Slope (%)  N/A  Any Obstructions? Obstruction Type  Road X Slope (%)  N/A  N/A  Clear Space to XWalk (in)  N/A  Storm Grate/Utility Hazard?  Storm Grate/Utility Type                                                                                                                                                                                                                                                                                                                                                                                                                                                                                                                                                                                                                                                                                                                                                                                                                                                                                                                                                                                                                                                                                                                                                                                                                                                                                                                                                                                                                                                                                                                                                                                                                                                                                                                                                                                                                                                                                                                                                   | N/A  | Ramp inside XWalk1?   | N/A   | N/A  | Ramp inside XWalk2?         | N/A   |
| N/A Any Obstructions? N/A Storm Grate/Utility Hazard? N/A Obstruction Type Storm Grate/Utility Type                                                                                                                                                                                                                                                                                                                                                                                                                                                                                                                                                                                                                                                                                                                                                                                                                                                                                                                                                                                                                                                                                                                                                                                                                                                                                                                                                                                                                                                                                                                                                                                                                                                                                                                                                                                                                                                                                                                                                                                                                            |      | Road Slope (%)        | 1.5   | N/A  | Clear Space?                | N/A   |
| Obstruction Type Storm Grate/Utility Type                                                                                                                                                                                                                                                                                                                                                                                                                                                                                                                                                                                                                                                                                                                                                                                                                                                                                                                                                                                                                                                                                                                                                                                                                                                                                                                                                                                                                                                                                                                                                                                                                                                                                                                                                                                                                                                                                                                                                                                                                                                                                      |      | Road X Slope (%)      | 2.7   | N/A  | Clear Space to XWalk (in)   | N/A   |
|                                                                                                                                                                                                                                                                                                                                                                                                                                                                                                                                                                                                                                                                                                                                                                                                                                                                                                                                                                                                                                                                                                                                                                                                                                                                                                                                                                                                                                                                                                                                                                                                                                                                                                                                                                                                                                                                                                                                                                                                                                                                                                                                | N/A  | Any Obstructions?     | N/A   | N/A  | Storm Grate/Utility Hazard? | N/A   |
| N/A N/A                                                                                                                                                                                                                                                                                                                                                                                                                                                                                                                                                                                                                                                                                                                                                                                                                                                                                                                                                                                                                                                                                                                                                                                                                                                                                                                                                                                                                                                                                                                                                                                                                                                                                                                                                                                                                                                                                                                                                                                                                                                                                                                        |      | Obstruction Type      |       | l    | Storm Grate/Utility Type    |       |
|                                                                                                                                                                                                                                                                                                                                                                                                                                                                                                                                                                                                                                                                                                                                                                                                                                                                                                                                                                                                                                                                                                                                                                                                                                                                                                                                                                                                                                                                                                                                                                                                                                                                                                                                                                                                                                                                                                                                                                                                                                                                                                                                |      |                       | N/A   |      |                             | N/A   |