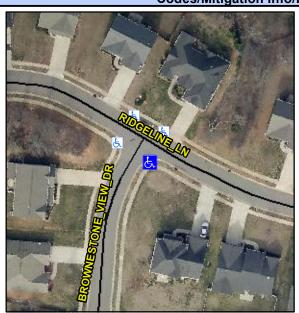

## **Access Compliance Report Public Rights-of-Way** (Curb Ramps)

Intersection ID: 3114 Main Street: BROWNESTONE VIEW DR **Cross Street: RIDGELINE LN** Location: S **ADA ID: 1887385FD7DB** Ramp Type: PerpDiag Initial Pass/Fail: Fail **Overall Compliance: No Severity Score:** 10

**Codes/Mitigation Info/Possible Solution** 

Street 1 Name Stop Condition-Street 2 Street 2 Name Stop Condition-Street 1

**RIDGELINE LN** None **BROWNESTONE VIEW DR** StopSign Possible Solutions: Remove & Replace Curb Ramp With **Two New Directional Ramps or** Equivalent. Surveyor Notes: N/A PROW/ADA: Not Found, R304.5.1, R304.5.3