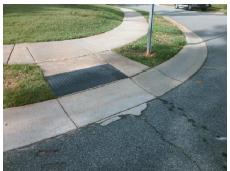

## **Access Compliance Report Public Rights-of-Way** (Curb Ramps)

Intersection ID: 3114 Main Street: BROWNESTONE VIEW DR **Cross Street: RIDGELINE LN** Location: S **ADA ID: 1887385FD7DB** Ramp Type: PerpDiag Initial Pass/Fail: Fail **Overall Compliance: No Severity Score:** 10

Total Cost: 3200.00

| Field Measurements/Component Compliance |                        |                       |       |      |                             |       |
|-----------------------------------------|------------------------|-----------------------|-------|------|-----------------------------|-------|
|                                         | Compliance Description |                       | Data  | Comp | liance Description          | Data  |
|                                         | N/A                    | Ramp Length (in)      | 47.5  | Yes  | Ramp Slope (%)              | 5.5   |
|                                         | No                     | Ramp Width (in)       | 45.0  | No   | Ramp XSlope (%)             | 4.0   |
|                                         | N/A                    | Flare Type LT         | N/A   | N/A  | Flare Type RT               | N/A   |
|                                         | N/A                    | Flare Slope LT (%)    | N/A   | N/A  | Flare Slope RT (%)          | N/A   |
|                                         | N/A                    | Flare Traversable LT? | N/A   | N/A  | Flare Traversable RT?       | N/A   |
|                                         | N/A                    | Landing Length (in)   | N/A   | N/A  | DWS Provided?               | N/A   |
|                                         | N/A                    | Landing Width (in)    | N/A   | N/A  | DWS Contrast?               | N/A   |
|                                         | N/A                    | Landing Slope (%)     | N/A   | N/A  | DWS Length (in)             | N/A   |
|                                         | N/A                    | Landing X Slope (%)   | N/A   | N/A  | DWS Full Width?             | N/A   |
|                                         | N/A                    | Landing Curb? (Y/N)   | N/A   | N/A  | DWS Offset (in)             | N/A   |
|                                         | N/A                    | Shared Landing?       | N/A   |      |                             |       |
|                                         | N/A                    | Gutter Ponding?       | N/A   | N/A  | Gutter Slope (%)            | N/A   |
|                                         | N/A                    | Gutter Lip Ht (in)    | N/A   | N/A  | Gutter X Slope (%)          | N/A   |
|                                         | N/A                    | Painted X Walk1?      | No    | N/A  | Painted X Walk2?            | No    |
|                                         |                        | X Walk 1 Direction    | To NE |      | X Walk 2 Direction          | To NW |
|                                         | N/A                    | X Walk 1 Width (in)   | N/A   | N/A  | X Walk 2 Width (in)         | N/A   |
|                                         |                        | X Walk 1 Slope (%)    | 5.0   |      | X Walk 2 Slope (%)          | 0.1   |
|                                         |                        | X Walk 1 X Slope (%)  | 0.6   |      | X Walk 2 X Slope (%)        | 5.6   |
|                                         | N/A                    | Ramp inside XWalk1?   | N/A   | N/A  | Ramp inside XWalk2?         | N/A   |
|                                         |                        | Road Slope (%)        | 4.1   | N/A  | Clear Space?                | N/A   |
|                                         |                        | Road X Slope (%)      | 4.6   | N/A  | Clear Space to XWalk (in)   | N/A   |
|                                         | N/A                    | Any Obstructions?     | N/A   | N/A  | Storm Grate/Utility Hazard? | N/A   |
|                                         |                        | Obstruction Type      |       |      | Storm Grate/Utility Type    |       |
|                                         |                        |                       | N/A   |      |                             | N/A   |
|                                         |                        |                       |       | Yes  | Surface Condition? (G/P)    | Good  |
| 400                                     |                        |                       |       |      |                             |       |