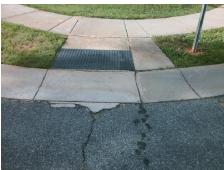

## **Access Compliance Report Public Rights-of-Way** (Curb Ramps)

Intersection ID: 3114 Main Street: BROWNESTONE VIEW DR **Cross Street: RIDGELINE LN** Location: S **ADA ID: 1887385FD7DB** Ramp Type: PerpDiag Initial Pass/Fail: Fail **Overall Compliance: No Severity Score:** 10

Total Cost: 3200.00

| Field Measurements/Component Compliance |                        |                       |       |      |                             |       |
|-----------------------------------------|------------------------|-----------------------|-------|------|-----------------------------|-------|
|                                         | Compliance Description |                       | Data  | Comp | liance Description          | Data  |
|                                         | N/A                    | Ramp Length (in)      | 47.5  | Yes  | Ramp Slope (%)              | 5.5   |
|                                         | No                     | Ramp Width (in)       | 45.0  | No   | Ramp XSlope (%)             | 4.0   |
|                                         | N/A                    | Flare Type LT         | N/A   | N/A  | Flare Type RT               | N/A   |
|                                         | N/A                    | Flare Slope LT (%)    | N/A   | N/A  | Flare Slope RT (%)          | N/A   |
|                                         | N/A                    | Flare Traversable LT? | N/A   | N/A  | Flare Traversable RT?       | N/A   |
|                                         | N/A                    | Landing Length (in)   | N/A   | N/A  | DWS Provided?               | N/A   |
|                                         | N/A                    | Landing Width (in)    | N/A   | N/A  | DWS Contrast?               | N/A   |
|                                         | N/A                    | Landing Slope (%)     | N/A   | N/A  | DWS Length (in)             | N/A   |
|                                         | N/A                    | Landing X Slope (%)   | N/A   | N/A  | DWS Full Width?             | N/A   |
|                                         | N/A                    | Landing Curb? (Y/N)   | N/A   | N/A  | DWS Offset (in)             | N/A   |
|                                         | N/A                    | Shared Landing?       | N/A   |      |                             |       |
|                                         | N/A                    | Gutter Ponding?       | N/A   | N/A  | Gutter Slope (%)            | N/A   |
|                                         | N/A                    | Gutter Lip Ht (in)    | N/A   | N/A  | Gutter X Slope (%)          | N/A   |
|                                         | N/A                    | Painted X Walk1?      | No    | N/A  | Painted X Walk2?            | No    |
|                                         |                        | X Walk 1 Direction    | To NE |      | X Walk 2 Direction          | To NW |
|                                         | N/A                    | X Walk 1 Width (in)   | N/A   | N/A  | X Walk 2 Width (in)         | N/A   |
|                                         |                        | X Walk 1 Slope (%)    | 5.0   |      | X Walk 2 Slope (%)          | 0.1   |
|                                         |                        | X Walk 1 X Slope (%)  | 0.6   |      | X Walk 2 X Slope (%)        | 5.6   |
|                                         | N/A                    | Ramp inside XWalk1?   | N/A   | N/A  | Ramp inside XWalk2?         | N/A   |
|                                         |                        | Road Slope (%)        | 4.1   | N/A  | Clear Space?                | N/A   |
|                                         |                        | Road X Slope (%)      | 4.6   | N/A  | Clear Space to XWalk (in)   | N/A   |
|                                         | N/A                    | Any Obstructions?     | N/A   | N/A  | Storm Grate/Utility Hazard? | N/A   |
|                                         |                        | Obstruction Type      |       |      | Storm Grate/Utility Type    |       |
|                                         |                        |                       | N/A   |      |                             | N/A   |
|                                         |                        |                       |       | Yes  | Surface Condition? (G/P)    | Good  |
| 400                                     |                        |                       |       |      |                             |       |