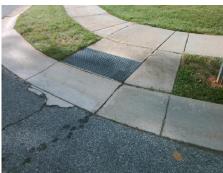

## **Access Compliance Report Public Rights-of-Way** (Curb Ramps)

Intersection ID: 3114 Main Street: BROWNESTONE VIEW DR **Cross Street: RIDGELINE LN** Location: S **ADA ID: 1887385FD7DB** Ramp Type: PerpDiag Initial Pass/Fail: Fail **Overall Compliance: No Severity Score:** 10

Total Cost: 3200.00

| Field Measurements/Component Compliance |                        |                       |       |      |                             |       |
|-----------------------------------------|------------------------|-----------------------|-------|------|-----------------------------|-------|
|                                         | Compliance Description |                       | Data  | Comp | liance Description          | Data  |
|                                         | N/A                    | Ramp Length (in)      | 47.5  | Yes  | Ramp Slope (%)              | 5.5   |
|                                         | No                     | Ramp Width (in)       | 45.0  | No   | Ramp XSlope (%)             | 4.0   |
|                                         | N/A                    | Flare Type LT         | N/A   | N/A  | Flare Type RT               | N/A   |
|                                         | N/A                    | Flare Slope LT (%)    | N/A   | N/A  | Flare Slope RT (%)          | N/A   |
|                                         | N/A                    | Flare Traversable LT? | N/A   | N/A  | Flare Traversable RT?       | N/A   |
|                                         | N/A                    | Landing Length (in)   | N/A   | N/A  | DWS Provided?               | N/A   |
|                                         | N/A                    | Landing Width (in)    | N/A   | N/A  | DWS Contrast?               | N/A   |
|                                         | N/A                    | Landing Slope (%)     | N/A   | N/A  | DWS Length (in)             | N/A   |
|                                         | N/A                    | Landing X Slope (%)   | N/A   | N/A  | DWS Full Width?             | N/A   |
|                                         | N/A                    | Landing Curb? (Y/N)   | N/A   | N/A  | DWS Offset (in)             | N/A   |
|                                         | N/A                    | Shared Landing?       | N/A   |      |                             |       |
|                                         | N/A                    | Gutter Ponding?       | N/A   | N/A  | Gutter Slope (%)            | N/A   |
|                                         | N/A                    | Gutter Lip Ht (in)    | N/A   | N/A  | Gutter X Slope (%)          | N/A   |
|                                         | N/A                    | Painted X Walk1?      | No    | N/A  | Painted X Walk2?            | No    |
|                                         |                        | X Walk 1 Direction    | To NE |      | X Walk 2 Direction          | To NW |
|                                         | N/A                    | X Walk 1 Width (in)   | N/A   | N/A  | X Walk 2 Width (in)         | N/A   |
|                                         |                        | X Walk 1 Slope (%)    | 5.0   |      | X Walk 2 Slope (%)          | 0.1   |
|                                         |                        | X Walk 1 X Slope (%)  | 0.6   |      | X Walk 2 X Slope (%)        | 5.6   |
|                                         | N/A                    | Ramp inside XWalk1?   | N/A   | N/A  | Ramp inside XWalk2?         | N/A   |
|                                         |                        | Road Slope (%)        | 4.1   | N/A  | Clear Space?                | N/A   |
|                                         |                        | Road X Slope (%)      | 4.6   | N/A  | Clear Space to XWalk (in)   | N/A   |
|                                         | N/A                    | Any Obstructions?     | N/A   | N/A  | Storm Grate/Utility Hazard? | N/A   |
|                                         |                        | Obstruction Type      |       |      | Storm Grate/Utility Type    |       |
|                                         |                        |                       | N/A   |      |                             | N/A   |
|                                         |                        |                       |       | Yes  | Surface Condition? (G/P)    | Good  |
| 400                                     |                        |                       |       |      |                             |       |