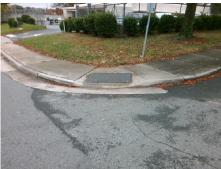

## Field Measurements/Component Compliance

Street 1 Name
Stop Condition-Street 2
Street 2 Name
Stop Condition-Street 1

E 6TH ST None N MYERS ST StopSign Possible Solutions:

Remove & Replace Curb Ramp With Two New Directional Ramps or Equivalent.

Surveyor Notes:

N/A

PROW/ADA:

Not Found, R304.5.1, R304.2.2, R304.5.3

Total Cost: \$ 3200.00

| Field Measurements/Component Compliance |                        |                       |       |      |                             |       |
|-----------------------------------------|------------------------|-----------------------|-------|------|-----------------------------|-------|
|                                         | Compliance Description |                       | Data  | Comp | liance Description          | Data  |
|                                         | N/A                    | Ramp Length (in)      | 67.0  | No   | Ramp Slope (%)              | 9.7   |
|                                         | No                     | Ramp Width (in)       | 38.0  | No   | Ramp XSlope (%)             | 7.3   |
|                                         | N/A                    | Flare Type LT         | N/A   | N/A  | Flare Type RT               | N/A   |
|                                         | N/A                    | Flare Slope LT (%)    | N/A   | N/A  | Flare Slope RT (%)          | N/A   |
|                                         | N/A                    | Flare Traversable LT? | N/A   | N/A  | Flare Traversable RT?       | N/A   |
|                                         | N/A                    | Landing Length (in)   | N/A   | N/A  | DWS Provided?               | N/A   |
|                                         | N/A                    | Landing Width (in)    | N/A   | N/A  | DWS Contrast?               | N/A   |
|                                         | N/A                    | Landing Slope (%)     | N/A   | N/A  | DWS Length (in)             | N/A   |
|                                         | N/A                    | Landing X Slope (%)   | N/A   | N/A  | DWS Full Width?             | N/A   |
|                                         | N/A                    | Landing Curb? (Y/N)   | N/A   | N/A  | DWS Offset (in)             | N/A   |
|                                         | N/A                    | Shared Landing?       | N/A   |      |                             |       |
|                                         | N/A                    | Gutter Ponding?       | N/A   | N/A  | Gutter Slope (%)            | N/A   |
|                                         | N/A                    | Gutter Lip Ht (in)    | N/A   | N/A  | Gutter X Slope (%)          | N/A   |
|                                         | N/A                    | Painted X Walk1?      | No    | N/A  | Painted X Walk2?            | No    |
|                                         |                        | X Walk 1 Direction    | To NE |      | X Walk 2 Direction          | To NW |
|                                         | N/A                    | X Walk 1 Width (in)   | N/A   | N/A  | X Walk 2 Width (in)         | N/A   |
|                                         |                        | X Walk 1 Slope (%)    | 0.5   |      | X Walk 2 Slope (%)          | 7.0   |
|                                         |                        | X Walk 1 X Slope (%)  | 4.2   |      | X Walk 2 X Slope (%)        | 1.9   |
|                                         | N/A                    | Ramp inside XWalk1?   | N/A   | N/A  | Ramp inside XWalk2?         | N/A   |
|                                         |                        | Road Slope (%)        | 4.0   | N/A  | Clear Space?                | N/A   |
|                                         |                        | Road X Slope (%)      | 3.8   | N/A  | Clear Space to XWalk (in)   | N/A   |
|                                         | N/A                    | Any Obstructions?     | N/A   | N/A  | Storm Grate/Utility Hazard? | N/A   |
|                                         |                        | Obstruction Type      |       |      | Storm Grate/Utility Type    |       |
|                                         |                        |                       | N/A   |      |                             | N/A   |
|                                         |                        |                       |       | Yes  | Surface Condition? (G/P)    | Good  |
| -12                                     |                        |                       |       |      |                             |       |