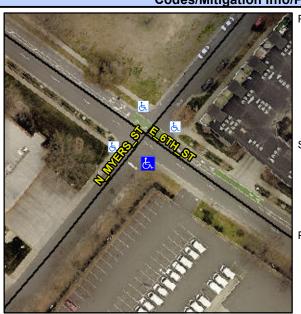

## Access Compliance Report Public Rights-of-Way (Curb Ramps)

Intersection ID: 12797 Main Street: N\_MYERS\_ST Cross Street: E\_6TH\_ST Location: S

ADA ID: 188B2C79DFFC Ramp Type: PerpDiag Initial Pass/Fail: Fail Overall Compliance: No Severity Score: 46.25