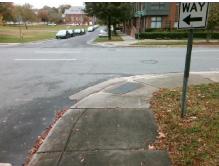

## Field Measurements/Component Compliance

Street 1 Name
Stop Condition-Street 2
Street 2 Name
Stop Condition-Street 1

E 6TH ST None N MYERS ST StopSign Possible Solutions:

Remove & Replace Curb Ramp With Two New Directional Ramps or Equivalent.

Surveyor Notes:

N/A

PROW/ADA:

Not Found, R304.5.1, R304.2.2, R304.5.3

Total Cost: \$ 3200.00

| Field Measurements/Component Compliance |                        |                       |       |      |                             |       |
|-----------------------------------------|------------------------|-----------------------|-------|------|-----------------------------|-------|
|                                         | Compliance Description |                       | Data  | Comp | liance Description          | Data  |
|                                         | N/A                    | Ramp Length (in)      | 67.0  | No   | Ramp Slope (%)              | 9.7   |
|                                         | No                     | Ramp Width (in)       | 38.0  | No   | Ramp XSlope (%)             | 7.3   |
|                                         | N/A                    | Flare Type LT         | N/A   | N/A  | Flare Type RT               | N/A   |
|                                         | N/A                    | Flare Slope LT (%)    | N/A   | N/A  | Flare Slope RT (%)          | N/A   |
|                                         | N/A                    | Flare Traversable LT? | N/A   | N/A  | Flare Traversable RT?       | N/A   |
|                                         | N/A                    | Landing Length (in)   | N/A   | N/A  | DWS Provided?               | N/A   |
|                                         | N/A                    | Landing Width (in)    | N/A   | N/A  | DWS Contrast?               | N/A   |
|                                         | N/A                    | Landing Slope (%)     | N/A   | N/A  | DWS Length (in)             | N/A   |
|                                         | N/A                    | Landing X Slope (%)   | N/A   | N/A  | DWS Full Width?             | N/A   |
|                                         | N/A                    | Landing Curb? (Y/N)   | N/A   | N/A  | DWS Offset (in)             | N/A   |
|                                         | N/A                    | Shared Landing?       | N/A   |      |                             |       |
|                                         | N/A                    | Gutter Ponding?       | N/A   | N/A  | Gutter Slope (%)            | N/A   |
|                                         | N/A                    | Gutter Lip Ht (in)    | N/A   | N/A  | Gutter X Slope (%)          | N/A   |
|                                         | N/A                    | Painted X Walk1?      | No    | N/A  | Painted X Walk2?            | No    |
|                                         |                        | X Walk 1 Direction    | To NE |      | X Walk 2 Direction          | To NW |
|                                         | N/A                    | X Walk 1 Width (in)   | N/A   | N/A  | X Walk 2 Width (in)         | N/A   |
|                                         |                        | X Walk 1 Slope (%)    | 0.5   |      | X Walk 2 Slope (%)          | 7.0   |
|                                         |                        | X Walk 1 X Slope (%)  | 4.2   |      | X Walk 2 X Slope (%)        | 1.9   |
|                                         | N/A                    | Ramp inside XWalk1?   | N/A   | N/A  | Ramp inside XWalk2?         | N/A   |
|                                         |                        | Road Slope (%)        | 4.0   | N/A  | Clear Space?                | N/A   |
|                                         |                        | Road X Slope (%)      | 3.8   | N/A  | Clear Space to XWalk (in)   | N/A   |
|                                         | N/A                    | Any Obstructions?     | N/A   | N/A  | Storm Grate/Utility Hazard? | N/A   |
|                                         |                        | Obstruction Type      |       |      | Storm Grate/Utility Type    |       |
|                                         |                        |                       | N/A   |      |                             | N/A   |
|                                         |                        |                       |       | Yes  | Surface Condition? (G/P)    | Good  |
| -12                                     |                        |                       |       |      |                             |       |