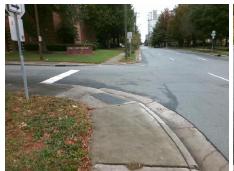

## Field Measurements/Component Compliance

Street 1 Name
Stop Condition-Street 2
Street 2 Name
Stop Condition-Street 1

E 6TH ST None N MYERS ST StopSign Possible Solutions:

Remove & Replace Curb Ramp With Two New Directional Ramps or Equivalent.

Surveyor Notes:

N/A

PROW/ADA:

Not Found, R304.5.1, R304.2.2, R304.5.3

Total Cost: \$ 3200.00

| Field Measurements/Component Compliance |                        |                       |       |      |                             |       |
|-----------------------------------------|------------------------|-----------------------|-------|------|-----------------------------|-------|
|                                         | Compliance Description |                       | Data  | Comp | liance Description          | Data  |
|                                         | N/A                    | Ramp Length (in)      | 67.0  | No   | Ramp Slope (%)              | 9.7   |
|                                         | No                     | Ramp Width (in)       | 38.0  | No   | Ramp XSlope (%)             | 7.3   |
|                                         | N/A                    | Flare Type LT         | N/A   | N/A  | Flare Type RT               | N/A   |
|                                         | N/A                    | Flare Slope LT (%)    | N/A   | N/A  | Flare Slope RT (%)          | N/A   |
|                                         | N/A                    | Flare Traversable LT? | N/A   | N/A  | Flare Traversable RT?       | N/A   |
|                                         | N/A                    | Landing Length (in)   | N/A   | N/A  | DWS Provided?               | N/A   |
|                                         | N/A                    | Landing Width (in)    | N/A   | N/A  | DWS Contrast?               | N/A   |
|                                         | N/A                    | Landing Slope (%)     | N/A   | N/A  | DWS Length (in)             | N/A   |
|                                         | N/A                    | Landing X Slope (%)   | N/A   | N/A  | DWS Full Width?             | N/A   |
|                                         | N/A                    | Landing Curb? (Y/N)   | N/A   | N/A  | DWS Offset (in)             | N/A   |
|                                         | N/A                    | Shared Landing?       | N/A   |      |                             |       |
|                                         | N/A                    | Gutter Ponding?       | N/A   | N/A  | Gutter Slope (%)            | N/A   |
|                                         | N/A                    | Gutter Lip Ht (in)    | N/A   | N/A  | Gutter X Slope (%)          | N/A   |
|                                         | N/A                    | Painted X Walk1?      | No    | N/A  | Painted X Walk2?            | No    |
|                                         |                        | X Walk 1 Direction    | To NE |      | X Walk 2 Direction          | To NW |
|                                         | N/A                    | X Walk 1 Width (in)   | N/A   | N/A  | X Walk 2 Width (in)         | N/A   |
|                                         |                        | X Walk 1 Slope (%)    | 0.5   |      | X Walk 2 Slope (%)          | 7.0   |
|                                         |                        | X Walk 1 X Slope (%)  | 4.2   |      | X Walk 2 X Slope (%)        | 1.9   |
|                                         | N/A                    | Ramp inside XWalk1?   | N/A   | N/A  | Ramp inside XWalk2?         | N/A   |
|                                         |                        | Road Slope (%)        | 4.0   | N/A  | Clear Space?                | N/A   |
|                                         |                        | Road X Slope (%)      | 3.8   | N/A  | Clear Space to XWalk (in)   | N/A   |
|                                         | N/A                    | Any Obstructions?     | N/A   | N/A  | Storm Grate/Utility Hazard? | N/A   |
|                                         |                        | Obstruction Type      |       |      | Storm Grate/Utility Type    |       |
|                                         |                        |                       | N/A   |      |                             | N/A   |
|                                         |                        |                       |       | Yes  | Surface Condition? (G/P)    | Good  |
| -12                                     |                        |                       |       |      |                             |       |