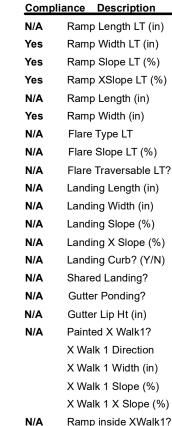

## Field Measurements/Component Compliance

N/A

Yes

Yes

No

Yes

Yes

N/A

Compliance Description

Ramp Length RT (in)

Ramp Width RT (in)

Ramp Slope RT (%)

Ramp Slope (%)

Flare Type RT

Ramp XSlope (%)

Flare Slope RT (%)