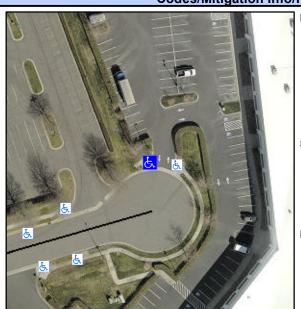

N/A

Intersection ID: 10041624 Main Street: WHITEHALL\_EXECUTIVE\_CENTERS STreet: N/A Location: W

ADA ID: 1890A86E34C1 Ramp Type: Combination1 Initial Pass/Fail: Fail Overall Compliance: No Severity Score: 1.25