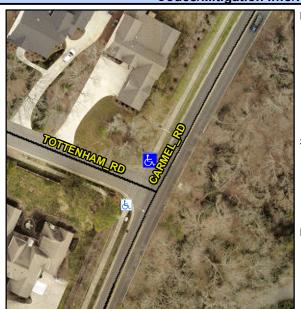

## Access Compliance Report Public Rights-of-Way (Curb Ramps)

Intersection ID: 22467 Main Street: CARMEL\_RD Cross Street: TOTTENHAM\_RD Location: N

ADA ID: 1895D2F468B1 Ramp Type: Directional1 Initial Pass/Fail: Fail Overall Compliance: No Severity Score: 12.5

## Field Measurements/Component Compliance

Street 1 Name

TOTTENHAM RD
Stop Condition-Street 1

StopSign
Street 2 Name

N/A
Stop Condition-Street 2

N/A

Possible Solutions:

Remove & Replace Entire Ramp.