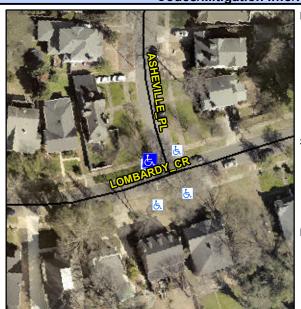

## Access Compliance Report Public Rights-of-Way (Curb Ramps)

Intersection ID: 15711 Main Street: ASHEVILLE\_PL Cross Street: LOMBARDY\_CR Location: NW

ADA ID: 18A437188609 Ramp Type: Perp Initial Pass/Fail: Fail Overall Compliance: No Severity Score: 13.75