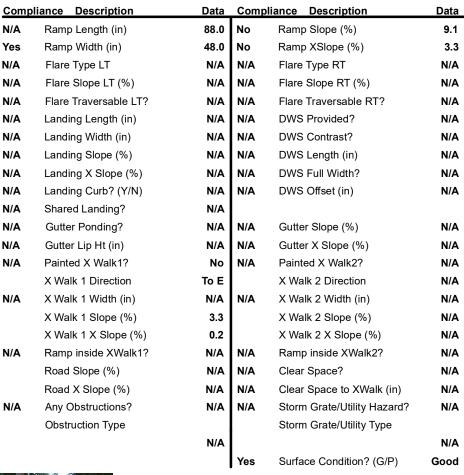

## Field Measurements/Component Compliance

Street 1 Name
ASHEVILLE PL
Stop Condition-Street 2
StopSign
Street 2 Name
N/A
Stop Condition-Street 1
N/A

| Possible Solutions:           | 9 |
|-------------------------------|---|
| Remove & Replace Entire Ramp. | N |
|                               | Y |
|                               | N |
|                               | N |
|                               | N |
|                               | N |
| Surveyor Notes:               | N |
| N/A                           | N |
|                               | N |
|                               | N |
|                               | N |
| PROW/ADA:                     | N |
| Not Found, R304.2.2, R304.5.3 | N |
|                               | N |
|                               | N |
|                               |   |