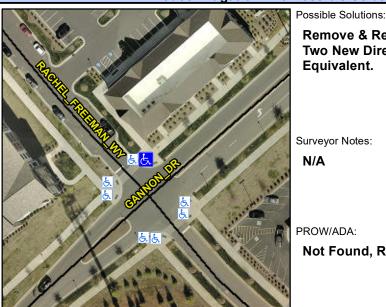

## **Access Compliance Report Public Rights-of-Way** (Curb Ramps)

Data

Intersection ID: 54210 Main Street: GANNON DR Cross Street: RACHEL FREEMAN WY Location: N **Severity Score:** 12.5 **ADA ID: 18A45EAFBE32** Ramp Type: BlendTrans1 Initial Pass/Fail: Fail **Overall Compliance: No** 

## Field Measurements/Component Compliance

Compliance Description

Data

Street 1 Name Stop Condition-Street 1 Street 2 Name Stop Condition-Street 2 Remove & Replace Curb Ramp With Two New Directional Ramps or Equivalent.

Surveyor Notes:

N/A

PROW/ADA:

Not Found, R304.5.3

**GANNON DR** None N/A N/A

Total Cost: 3200.00

Yes N/A Ramp Length (in) 96.0 BlendTrans Slope (%) 3.4 No Yes Ramp Width (in) 60.0 BlendTrans XSlope (%) 5.2 N/A N/A Flare Type LT N/A Flare Type RT N/A N/A Flare Slope LT (%) N/A N/A Flare Slope RT (%) N/A N/A Flare Traversable LT? N/A N/A Flare Traversable RT? N/A N/A Landing Length (in) N/A N/A **DWS Provided?** N/A N/A Landing Width (in) N/A N/A **DWS Contrast?** N/A N/A N/A N/A Landing Slope (%) DWS Length (in) N/A N/A Landing X Slope (%) N/A N/A DWS Full Width? N/A N/A Landing Curb? (Y/N) N/A N/A DWS Offset (in) N/A N/A N/A Shared Landing? N/A **Gutter Ponding?** N/A N/A Gutter Slope (%) N/A N/A Gutter Lip Ht (in) N/A N/A Gutter X Slope (%) N/A N/A Painted X Walk1? No N/A Painted X Walk2? N/A X Walk 1 Direction To SE X Walk 2 Direction N/A N/A X Walk 1 Width (in) X Walk 2 Width (in) N/A X Walk 1 Slope (%) 4.0 X Walk 2 Slope (%) N/A X Walk 1 X Slope (%) 2.5 X Walk 2 X Slope (%) N/A N/A N/A Ramp inside XWalk2? N/A Ramp inside XWalk1? N/A Road Slope (%) 2.5 Clear Space? N/A N/A Road X Slope (%) Clear Space to XWalk (in) N/A 4.0 N/A N/A N/A Any Obstructions? Storm Grate/Utility Hazard? N/A **Obstruction Type** Storm Grate/Utility Type N/A N/A Yes Surface Condition? (G/P) Good No Curb Slope (%) 8.6