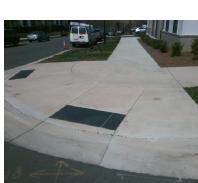

## Field Measurements/Component Compliance

Compliance Description

Data

Street 1 Name Stop Condition-Street 1 Street 2 Name Stop Condition-Street 2 Remove & Replace Curb Ramp With Two New Directional Ramps or Equivalent.

Surveyor Notes:

N/A

PROW/ADA:

Not Found, R304.5.3

**GANNON DR** None N/A N/A

Total Cost: 3200.00

Yes N/A Ramp Length (in) 96.0 BlendTrans Slope (%) 3.4 No Yes Ramp Width (in) 60.0 BlendTrans XSlope (%) 5.2 N/A N/A Flare Type LT N/A Flare Type RT N/A N/A Flare Slope LT (%) N/A N/A Flare Slope RT (%) N/A N/A Flare Traversable LT? N/A N/A Flare Traversable RT? N/A N/A Landing Length (in) N/A N/A **DWS Provided?** N/A N/A Landing Width (in) N/A N/A **DWS Contrast?** N/A N/A N/A N/A Landing Slope (%) DWS Length (in) N/A N/A Landing X Slope (%) N/A N/A DWS Full Width? N/A N/A Landing Curb? (Y/N) N/A N/A DWS Offset (in) N/A N/A N/A Shared Landing? N/A **Gutter Ponding?** N/A N/A Gutter Slope (%) N/A N/A Gutter Lip Ht (in) N/A N/A Gutter X Slope (%) N/A N/A Painted X Walk1? No N/A Painted X Walk2? N/A X Walk 1 Direction To SE X Walk 2 Direction N/A N/A X Walk 1 Width (in) X Walk 2 Width (in) N/A X Walk 1 Slope (%) 4.0 X Walk 2 Slope (%) N/A X Walk 1 X Slope (%) 2.5 X Walk 2 X Slope (%) N/A N/A N/A Ramp inside XWalk2? N/A Ramp inside XWalk1? N/A Road Slope (%) 2.5 Clear Space? N/A N/A Road X Slope (%) Clear Space to XWalk (in) N/A 4.0 N/A N/A N/A Any Obstructions? Storm Grate/Utility Hazard? N/A **Obstruction Type** Storm Grate/Utility Type N/A N/A Yes Surface Condition? (G/P) Good No Curb Slope (%) 8.6