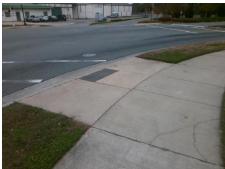

Total Cost: 1850.00

| Field Measurements/Component Compliance |                       |      |     |                             |      |
|-----------------------------------------|-----------------------|------|-----|-----------------------------|------|
| Compliance Description                  |                       | Data |     | liance Description          | Data |
| N/A                                     | Ramp Length (in)      | 69.0 | Yes | Ramp Slope (%)              | 6.5  |
| No                                      | Ramp Width (in)       | 47.0 | Yes | Ramp XSlope (%)             | 0.0  |
| N/A                                     | Flare Type LT         | N/A  | N/A | Flare Type RT               | N/A  |
| N/A                                     | Flare Slope LT (%)    | N/A  | N/A | Flare Slope RT (%)          | N/A  |
| N/A                                     | Flare Traversable LT? | N/A  | N/A | Flare Traversable RT?       | N/A  |
| N/A                                     | Landing Length (in)   | N/A  | N/A | DWS Provided?               | N/A  |
| N/A                                     | Landing Width (in)    | N/A  | N/A | DWS Contrast?               | N/A  |
| N/A                                     | Landing Slope (%)     | N/A  | N/A | DWS Length (in)             | N/A  |
| N/A                                     | Landing X Slope (%)   | N/A  | N/A | DWS Full Width?             | N/A  |
| N/A                                     | Landing Curb? (Y/N)   | N/A  | N/A | DWS Offset (in)             | N/A  |
| N/A                                     | Shared Landing?       | N/A  |     |                             |      |
| N/A                                     | Gutter Ponding?       | N/A  | N/A | Gutter Slope (%)            | N/A  |
| N/A                                     | Gutter Lip Ht (in)    | N/A  | N/A | Gutter X Slope (%)          | N/A  |
| N/A                                     | Painted X Walk1?      | Yes  | N/A | Painted X Walk2?            | N/A  |
|                                         | X Walk 1 Direction    | To N |     | X Walk 2 Direction          | N/A  |
| N/A                                     | X Walk 1 Width (in)   | 87.0 | N/A | X Walk 2 Width (in)         | N/A  |
|                                         | X Walk 1 Slope (%)    | 3.2  |     | X Walk 2 Slope (%)          | N/A  |
|                                         | X Walk 1 X Slope (%)  | 2.9  |     | X Walk 2 X Slope (%)        | N/A  |
| N/A                                     | Ramp inside XWalk1?   | Yes  | N/A | Ramp inside XWalk2?         | N/A  |
|                                         | Road Slope (%)        | N/A  | N/A | Clear Space?                | N/A  |
|                                         | Road X Slope (%)      | N/A  | N/A | Clear Space to XWalk (in)   | N/A  |
| N/A                                     | Any Obstructions?     | N/A  | N/A | Storm Grate/Utility Hazard? | N/A  |
|                                         | Obstruction Type      |      |     | Storm Grate/Utility Type    |      |
|                                         |                       | N/A  |     |                             | N/A  |
|                                         |                       |      | Yes | Surface Condition? (G/P)    | Good |
|                                         | MAIN                  |      |     |                             |      |