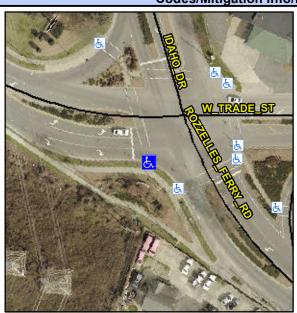

## **Access Compliance Report Public Rights-of-Way** (Curb Ramps)

Intersection ID: 9068 Main Street: W\_TRADE\_ST Cross Street: ROZZELLES\_FERRY\_RD Location: **ADA ID: 18AF7A3261FE** Ramp Type: Perp Initial Pass/Fail: Fail **Overall Compliance: No Severity Score:** 8.75

**Codes/Mitigation Info/Possible Solution** 

**ROZZELLES FERRY RD** Street 1 Name Signal Stop Condition-Street 2 Street 2 Name N/A Stop Condition-Street 1 N/A Possible Solutions: Remove & Replace Entire Ramp. Surveyor Notes: N/A PROW/ADA: Not Found, R304.5.1