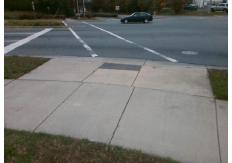

Total Cost: 1850.00

| Field Measurements/Component Compliance |                       |      |     |                             |      |
|-----------------------------------------|-----------------------|------|-----|-----------------------------|------|
| Compliance Description                  |                       | Data |     | liance Description          | Data |
| N/A                                     | Ramp Length (in)      | 69.0 | Yes | Ramp Slope (%)              | 6.5  |
| No                                      | Ramp Width (in)       | 47.0 | Yes | Ramp XSlope (%)             | 0.0  |
| N/A                                     | Flare Type LT         | N/A  | N/A | Flare Type RT               | N/A  |
| N/A                                     | Flare Slope LT (%)    | N/A  | N/A | Flare Slope RT (%)          | N/A  |
| N/A                                     | Flare Traversable LT? | N/A  | N/A | Flare Traversable RT?       | N/A  |
| N/A                                     | Landing Length (in)   | N/A  | N/A | DWS Provided?               | N/A  |
| N/A                                     | Landing Width (in)    | N/A  | N/A | DWS Contrast?               | N/A  |
| N/A                                     | Landing Slope (%)     | N/A  | N/A | DWS Length (in)             | N/A  |
| N/A                                     | Landing X Slope (%)   | N/A  | N/A | DWS Full Width?             | N/A  |
| N/A                                     | Landing Curb? (Y/N)   | N/A  | N/A | DWS Offset (in)             | N/A  |
| N/A                                     | Shared Landing?       | N/A  |     |                             |      |
| N/A                                     | Gutter Ponding?       | N/A  | N/A | Gutter Slope (%)            | N/A  |
| N/A                                     | Gutter Lip Ht (in)    | N/A  | N/A | Gutter X Slope (%)          | N/A  |
| N/A                                     | Painted X Walk1?      | Yes  | N/A | Painted X Walk2?            | N/A  |
|                                         | X Walk 1 Direction    | To N |     | X Walk 2 Direction          | N/A  |
| N/A                                     | X Walk 1 Width (in)   | 87.0 | N/A | X Walk 2 Width (in)         | N/A  |
|                                         | X Walk 1 Slope (%)    | 3.2  |     | X Walk 2 Slope (%)          | N/A  |
|                                         | X Walk 1 X Slope (%)  | 2.9  |     | X Walk 2 X Slope (%)        | N/A  |
| N/A                                     | Ramp inside XWalk1?   | Yes  | N/A | Ramp inside XWalk2?         | N/A  |
|                                         | Road Slope (%)        | N/A  | N/A | Clear Space?                | N/A  |
|                                         | Road X Slope (%)      | N/A  | N/A | Clear Space to XWalk (in)   | N/A  |
| N/A                                     | Any Obstructions?     | N/A  | N/A | Storm Grate/Utility Hazard? | N/A  |
|                                         | Obstruction Type      |      |     | Storm Grate/Utility Type    |      |
|                                         |                       | N/A  |     |                             | N/A  |
|                                         |                       |      | Yes | Surface Condition? (G/P)    | Good |
|                                         | MAIN                  |      |     |                             |      |